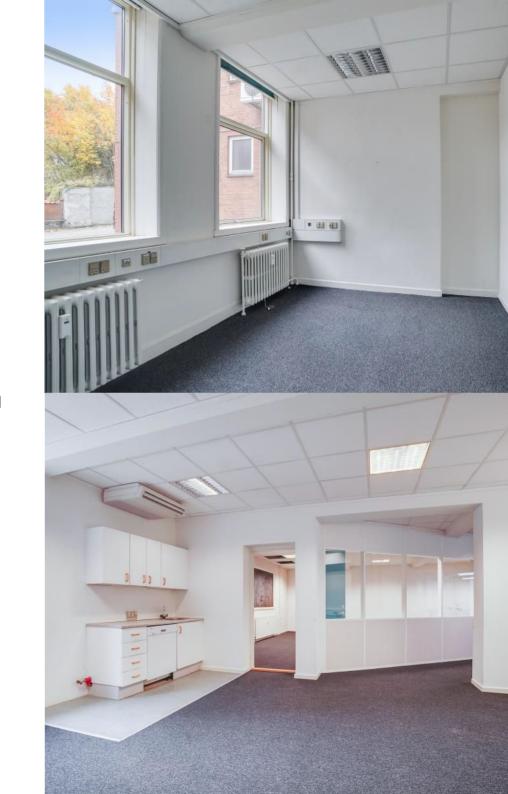

### Office / Showroom

The tenancies are centrally located in Kolding close to the station and within walking distance to the pedestrian street and the harbor.

The office on the ground floor has its own entrance via the gate and is thus located in the courtyard. There is a room in this lease skylights.

The lease will be particularly suitable for a showroom with its central location.

The office on the 1st floor is bright and decorated with glass walls between it. In addition, there is an attached kitchen and toilet.