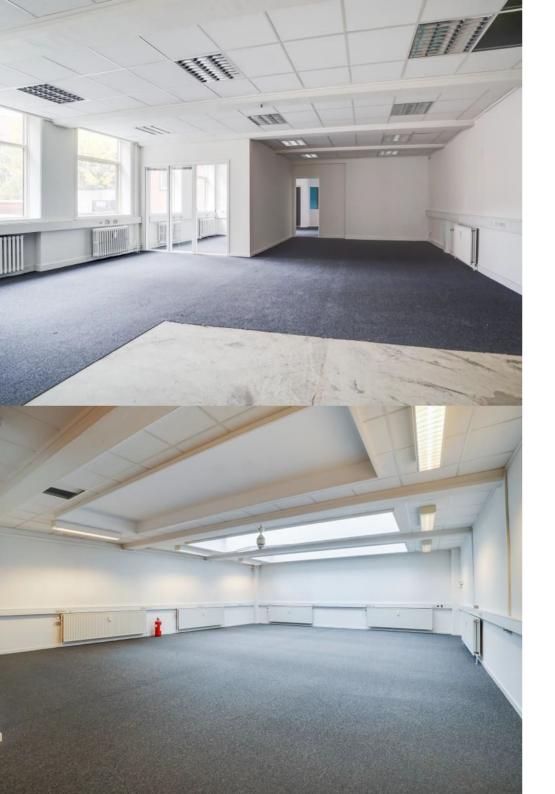

### Office / Showroom

The tenancies are centrally located in Kolding close to the station and within walking distance to the pedestrian street and the harbor.

The office on the ground floor has its own entrance via the gate and is thus located in the courtyard. There is a room in this lease skylights.

The lease will be particularly suitable for a showroom with its central location.

The office on the 1st floor is bright and decorated with glass walls between it. In addition, there is an attached kitchen and toilet.

These are very versatile rooms and it is also possible to rent storage in the basement.