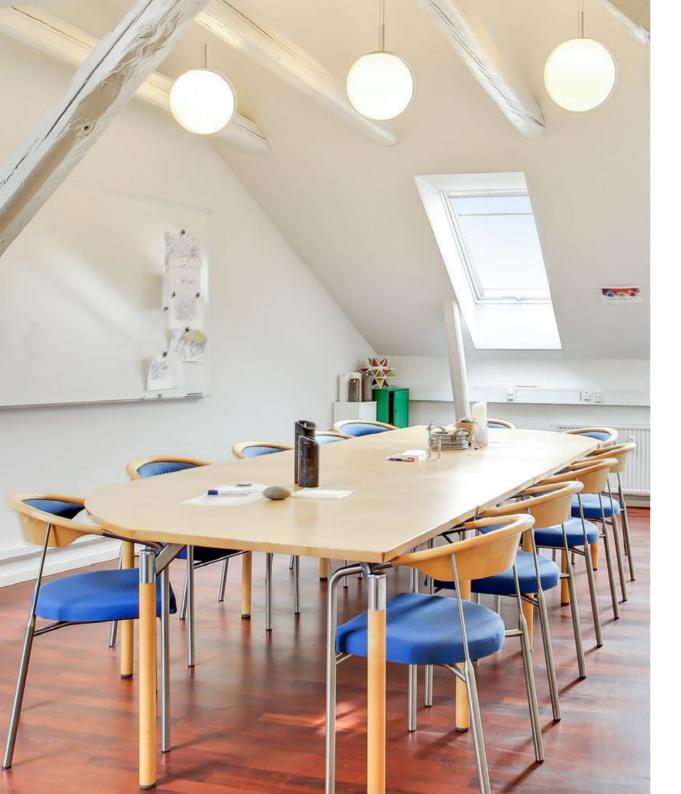

The lease will be particularly suitable for a showroom with its central location.

The office on the 1st floor is bright and decorated with glass walls between it. In addition, there is an attached kitchen and toilet.

These are very versatile rooms and it is also possible to rent storage in the basement.