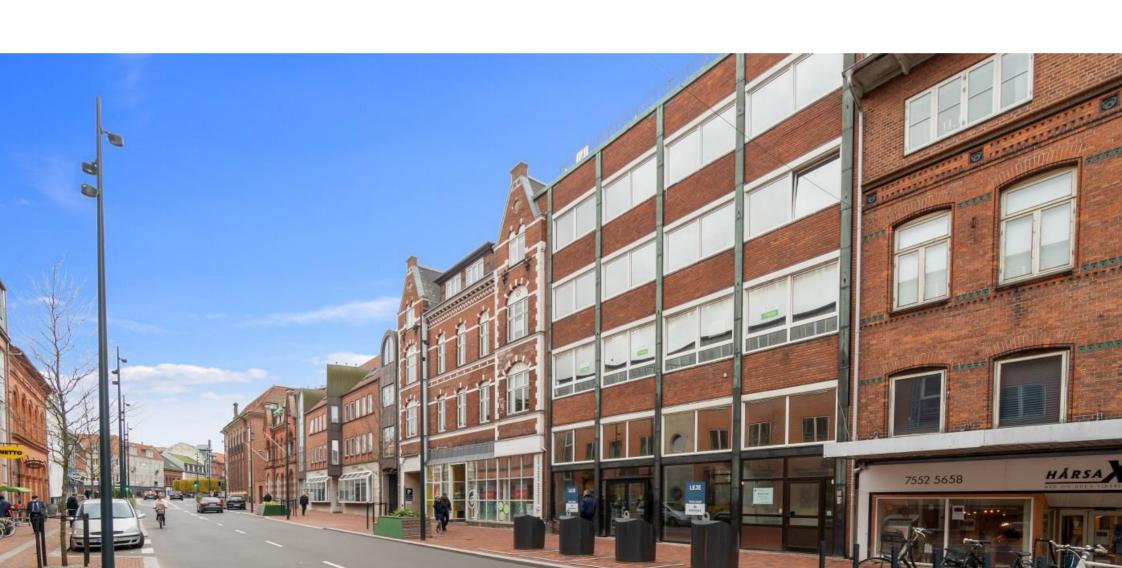

# Jernbanegade 33-35, 6000 Kolding

177-325 m<sup>2</sup> office and 21-122 m<sup>2</sup> storage for rent

A central location in the middle of the city

Versatile premises

Good opportunity for e.g. showroom in the middle of the city

### Office / Showroom

The tenancies are centrally located in Kolding close to the station and within walking distance to the pedestrian street and the harbor.

The office on the ground floor has its own entrance via the gate and is thus located in the courtyard. There is a room in this lease skylights.

**2** Close to the train station

Close to the station and within walking distance to the pedestrian zone and harbor