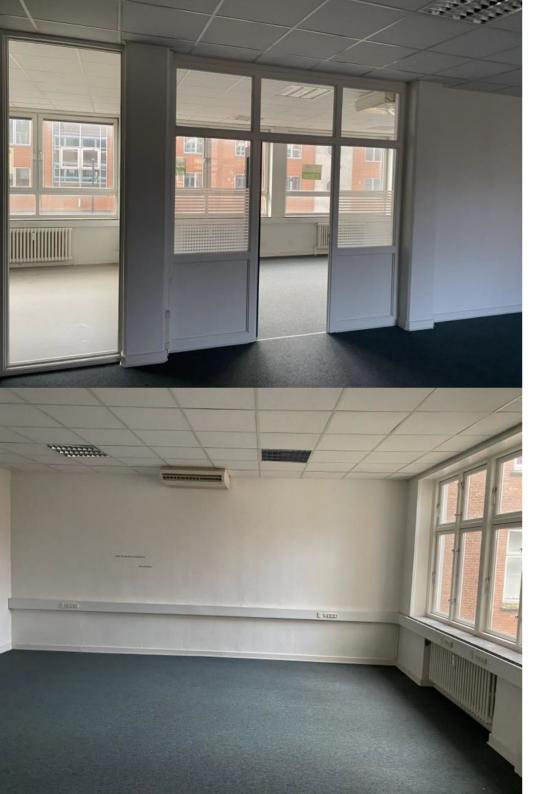

### Office / Showroom

The tenancies are centrally located in Kolding close to the station and within walking distance to the pedestrian street and the harbor.

The office on the ground floor has its own entrance via the gate and is thus located in the courtyard. There is a room in this lease skylights.

The lease will be particularly suitable for a showroom with its central location.

The office on the 1st floor is bright and decorated with glass walls between it. In addition, there is an attached kitchen and toilet.