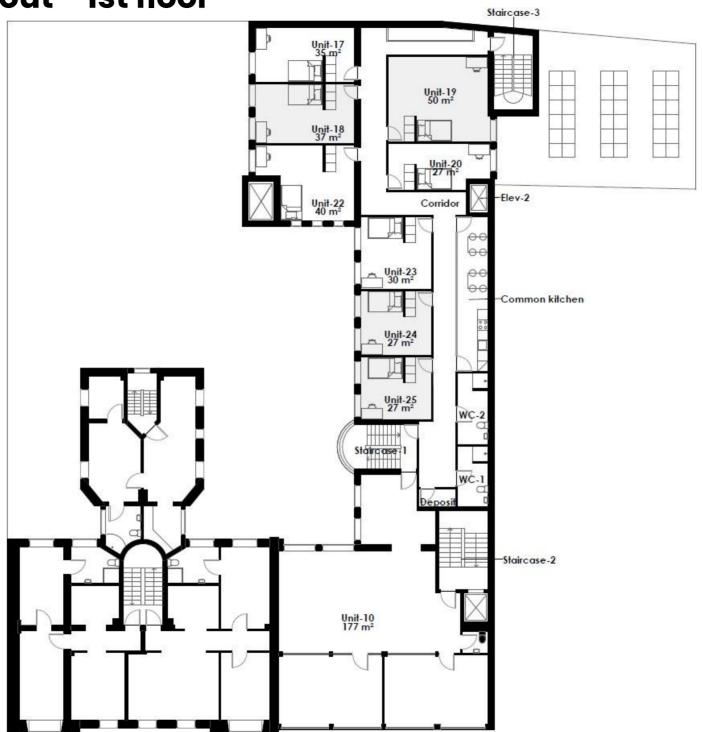

## **Building layout - Basement**

**Building layout - Ground floor** 

**Building layout - 1st floor** 

#### Rental terms - 1st floor

Size 177 m<sup>2</sup>

Energy label F

Lease start Flexible

Yearly rent/m<sup>2</sup> DKK 800

Yearly rent DKK 141.600

A conto operating expense/m<sup>2</sup> DKK 152,61

A conto heating expense/m<sup>2</sup> DKK 74,75

Total yearly rent DKK 181.843

Payment Quarterly

Depositum 6 months rent

Indexation NPI, min. 3%

VAT Yes

Termination 12 months

Tenure 4 years