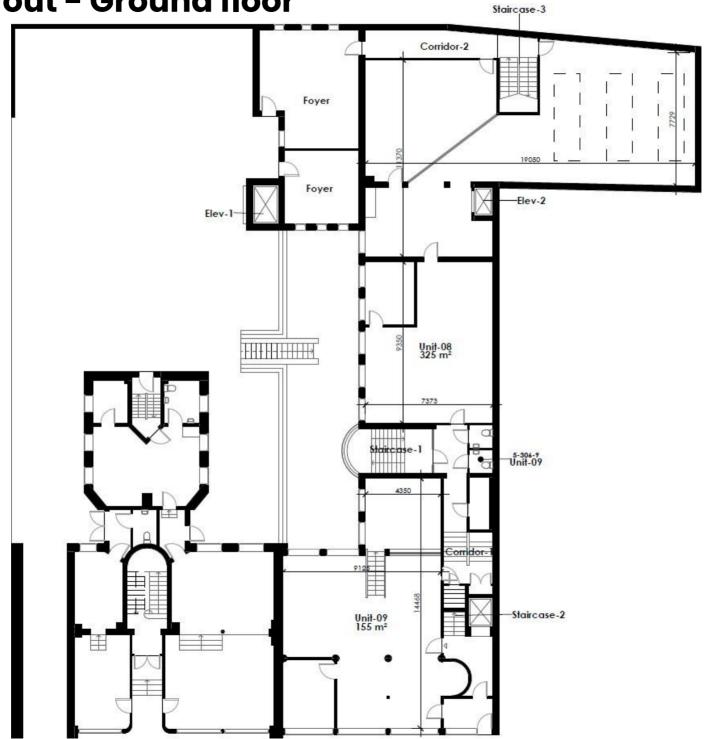

## **Building layout - Basement**

**Building layout - Ground floor** 

**Building layout - 1st floor** 

#### Rental terms - Ground floor

Size 325 m<sup>2</sup>

Energy label F

Lease start Flexible

Yearly rent/m<sup>2</sup> DKK 500

Yearly rent DKK 162.500

A conto operating expense/m<sup>2</sup> DKK 152,61

A conto heating expense/m<sup>2</sup> DKK 74,75

Total yearly rent DKK 236.392

Payment Quarterly

Depositum 6 months rent

Indexation NPI, min. 3%

VAT Yes

Termination 12 months

Tenure 4 years