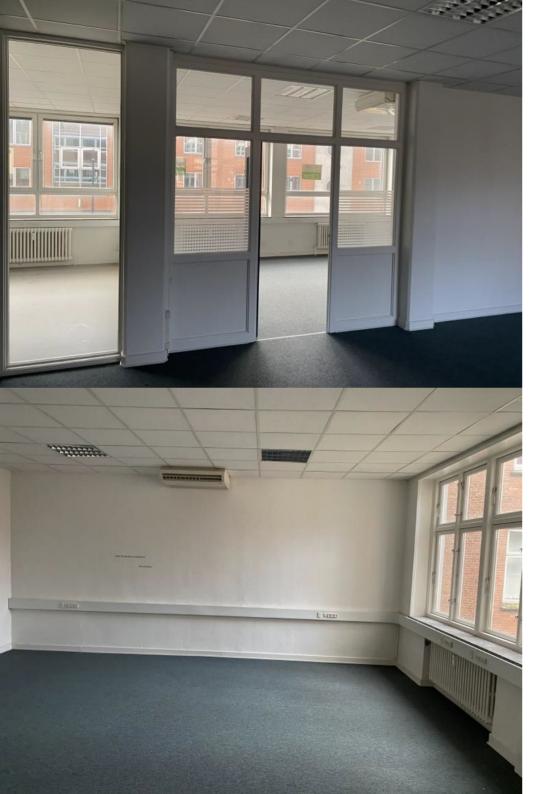

### Office / Showroom

The tenancies are centrally located in Kolding close to the station and within walking distance to the pedestrian street and the harbor.

The office on the ground floor has its own entrance via the gate and is thus located in the courtyard. There is a room in this lease skylights.

The lease will be particularly suitable for a showroom with its central location.

The office on the 1st floor is bright and decorated with glass walls between it. In addition, there is an attached kitchen and toilet.