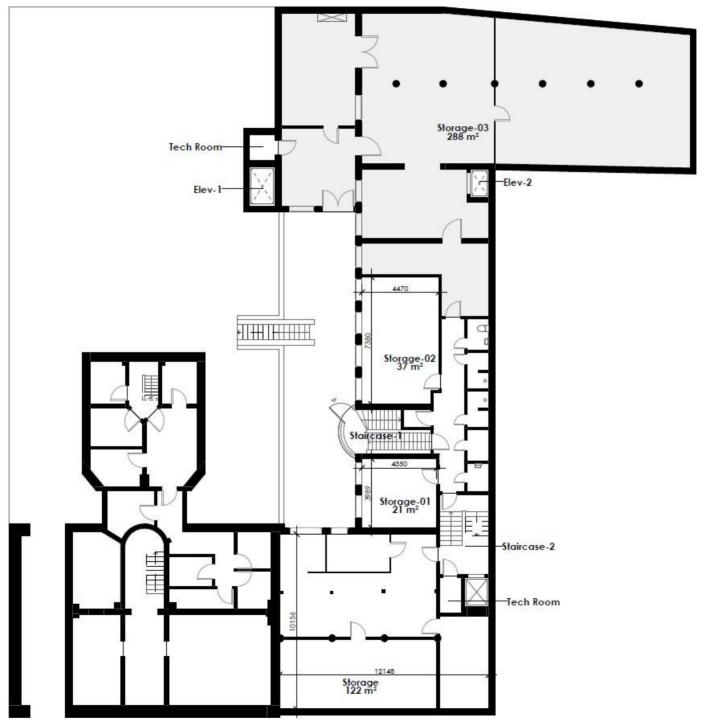

## **Building layout - Basement**

**Building layout - Ground floor** 

**Building layout - 1st floor** 

#### Rental terms - Basement

Size From 21-122 m<sup>2</sup>

Energy label F

Lease start Flexible

Yearly rent/m<sup>2</sup> DKK 300

Yearly rent From DKK 6.300-36.600

A conto operating expense/m<sup>2</sup> DKK 152,61

A conto heating expense/m<sup>2</sup> DKK 74,75

Total yearly rent From DKK 11.074-64.338

Payment Quarterly

Depositum 6 months rent

Indexation NPI, min. 3%

VAT Yes

Termination 12 months

Tenure 4 years