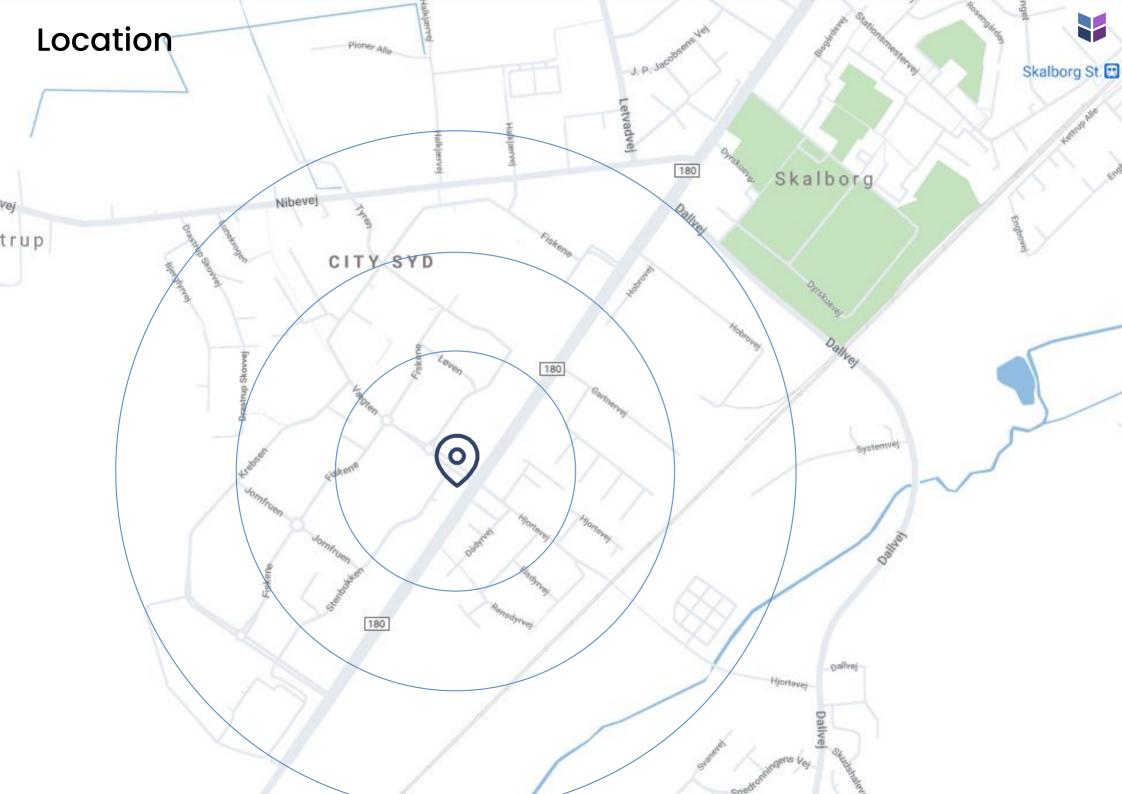

#### In the center of the city

Good location In City Syd, the region's largest shopping center

#### Close to the highway

Easy access to the motorway network

### **Bright rooms**

The lease is located in City Syd with great visibility towards trafficked Hobrovej. There are good access opportunities and from Hobrovej there are several bus lines.

Bright and well-appointed office rental located on the 1st floor of a distinctive building in City South.