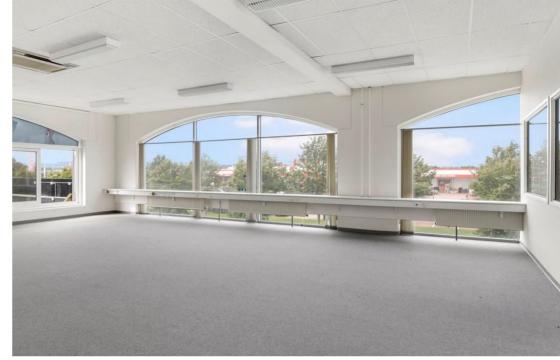

#### Bright, inviting rooms

The location on the 1st floor ensures good light

### **Bright rooms**

The lease is located in City Syd with great visibility towards trafficked Hobrovej. There are good access opportunities and from Hobrovej there are several bus lines.

Bright and well-appointed office rental located on the 1st floor of a distinctive building in City South.

On the ground floor is HTH køkkenforum and others. and in front of the building there is a large common parking space with good access conditions.

The tenancies are arranged as large, open and bright office landscapes with large windows, office and small meeting room, own kitchen and toilet facilities.

The premises are equipped with good fixed basic lighting and carpet covering, etc.