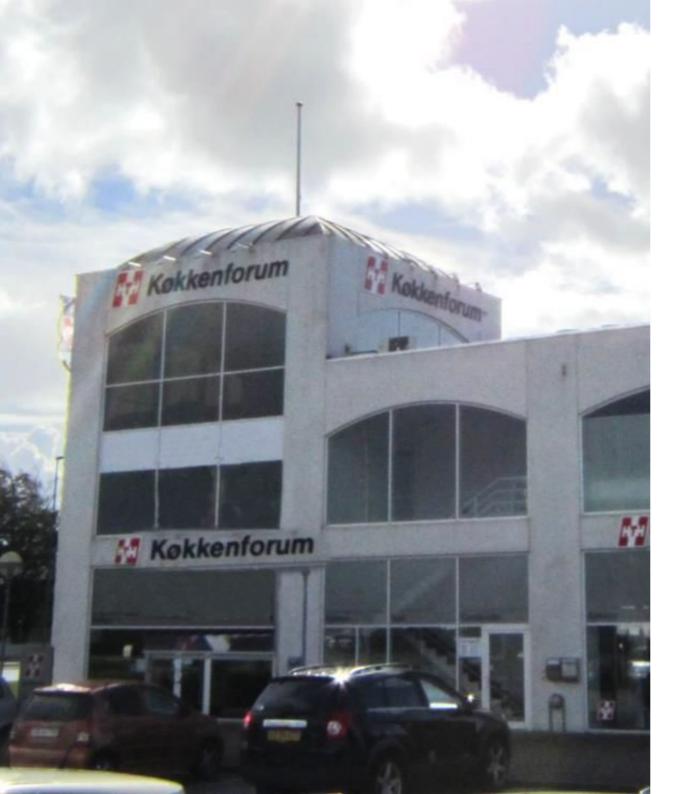

### **Bright rooms**

The lease is located in City Syd with great visibility towards trafficked Hobrovej. There are good access opportunities and from Hobrovej there are several bus lines.

Bright and well-appointed office rental located on the 1st floor of a distinctive building in City South.

On the ground floor is HTH køkkenforum and others. and in front of the building there is a large common parking space with good access conditions.

The tenancies are arranged as large, open and bright office landscapes with large windows, office and small meeting room, own kitchen and toilet facilities.