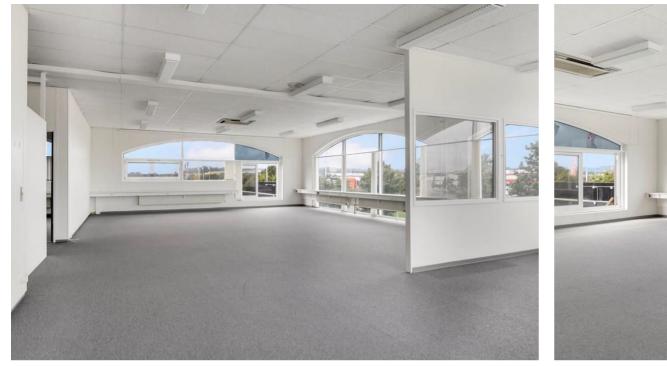

#### Bright, inviting rooms

The location on the 1st floor ensures good light

### **Bright rooms**

The lease is located in City Syd with great visibility towards trafficked Hobrovej. There are good access opportunities and from Hobrovej there are several bus lines.

Bright and well-appointed office rental located on the 1st floor of a distinctive building in City South.

On the ground floor is HTH køkkenforum and others. and in front of the building there is a large common parking space with good access conditions.

The tenancies are arranged as large, open and bright office landscapes with large windows, office and small meeting room, own kitchen and toilet facilities.

The premises are equipped with good fixed basic lighting and carpet covering, etc.