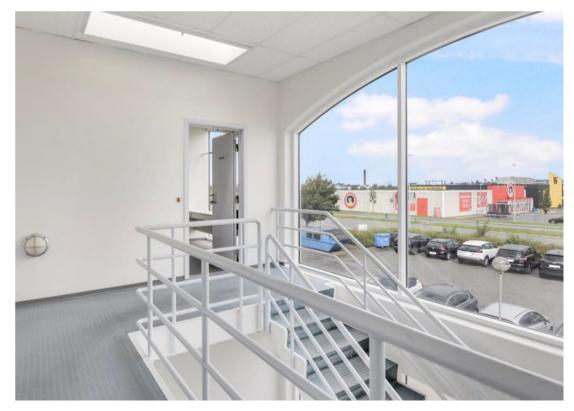

#### Bright, inviting rooms

The location on the 1st floor ensures good light

### **Bright rooms**

The lease is located in City Syd with great visibility towards trafficked Hobrovej. There are good access opportunities and from Hobrovej there are several bus lines.

Bright and well-appointed office rental located on the 1st floor of a distinctive building in City South.

On the ground floor is HTH køkkenforum and others. and in front of the building there is a large common parking space with good access conditions.

The tenancies are arranged as large, open and bright office landscapes with large windows, office and small meeting room, own kitchen and toilet facilities.

The premises are equipped with good fixed basic lighting and carpet covering, etc.