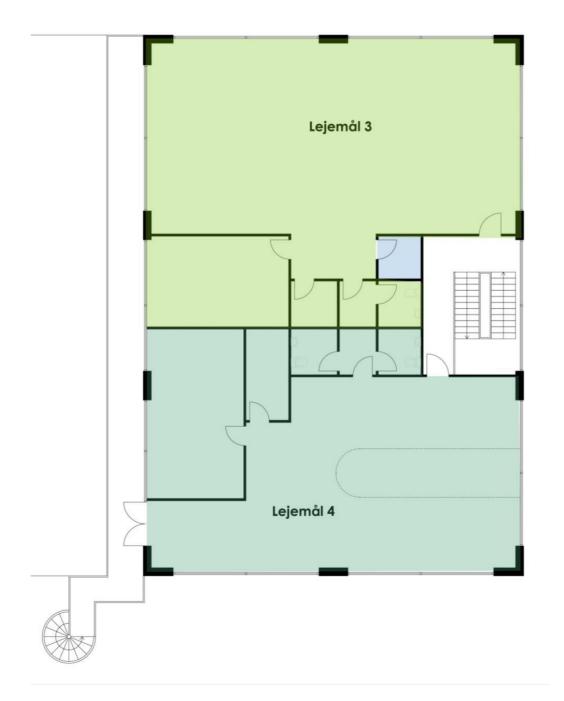

# **Building layout**

## Rental terms - 3

| Size         | 184 m <sup>2</sup> |
|--------------|--------------------|
| Energy label | G                  |
| Lease start  | Flexible           |

Yearly rent/m2DKK 850Yearly rentDKK 156.400

# Rental terms - 4

| Size                                     | 164 m <sup>2</sup> |
|------------------------------------------|--------------------|
| Energy label                             | G                  |
| Lease start                              | Flexible           |
|                                          |                    |
| Yearly rent/m <sup>2</sup>               | DKK 850            |
| Yearly rent                              | DKK 139.400        |
|                                          |                    |
| A conto operating expense/m <sup>2</sup> | DKK 137            |
| A conto heating expense/m <sup>2</sup>   | DKK 92             |
|                                          |                    |
| Payment                                  | Quarterly          |
| Depositum                                | 6 months rent      |
| Indexation                               | NPI, min. 3%       |
| VAT                                      | Yes                |
|                                          |                    |