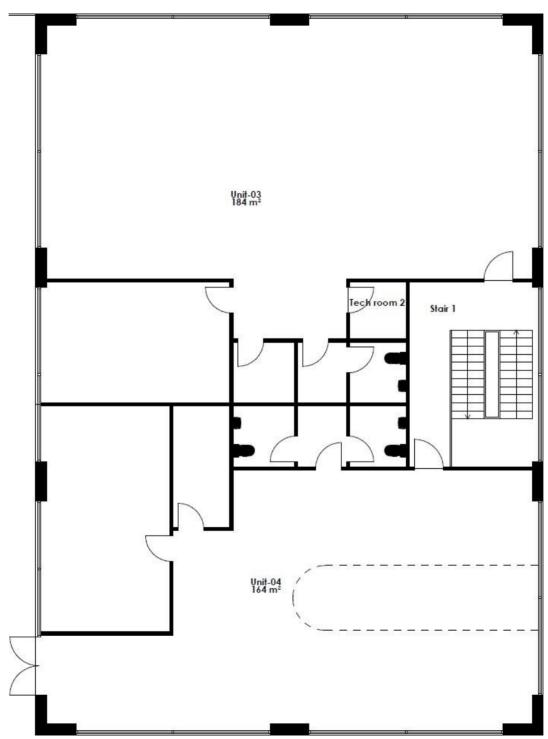

The premises are equipped with good fixed basic lighting and carpet covering, etc.

**Building layout** 

#### Rental terms - 03

Size 184 m<sup>2</sup>

Energy label G

Lease start Flexible

Yearly rent/m<sup>2</sup> DKK 850

Yearly rent DKK 156.400

A conto operating expense/m<sup>2</sup> DKK 137

A conto heating expense/m<sup>2</sup> DKK 92

#### Rental terms - 04

Size 164 m<sup>2</sup>

Energy label G

Lease start Flexible

Yearly rent/m<sup>2</sup> DKK 850

Yearly rent DKK 139.400

A conto operating expense/m<sup>2</sup> DKK 137

A conto heating expense/m<sup>2</sup> DKK 92