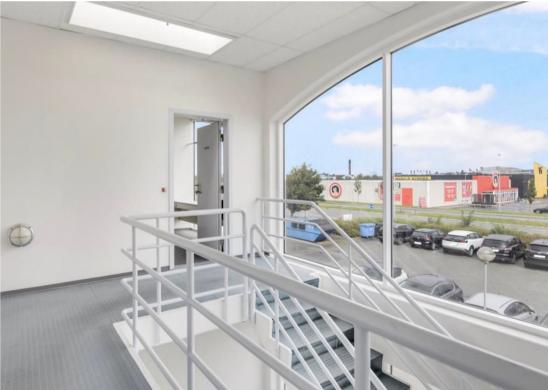

## **Bright rooms**

The lease is located in City Syd with great visibility towards trafficked Hobrovej. There are good access opportunities and from Hobrovej there are several bus lines.

Bright and well-appointed office rental located on the 1st floor of a distinctive building in City South.

On the ground floor is HTH køkkenforum and others. and in front of the building there is a large common parking space with good access conditions.

The tenancies are arranged as large, open and bright office landscapes with large windows, office and small meeting room, own kitchen and toilet facilities.

The premises are equipped with good fixed basic lighting and carpet covering, etc.

**Building layout** 