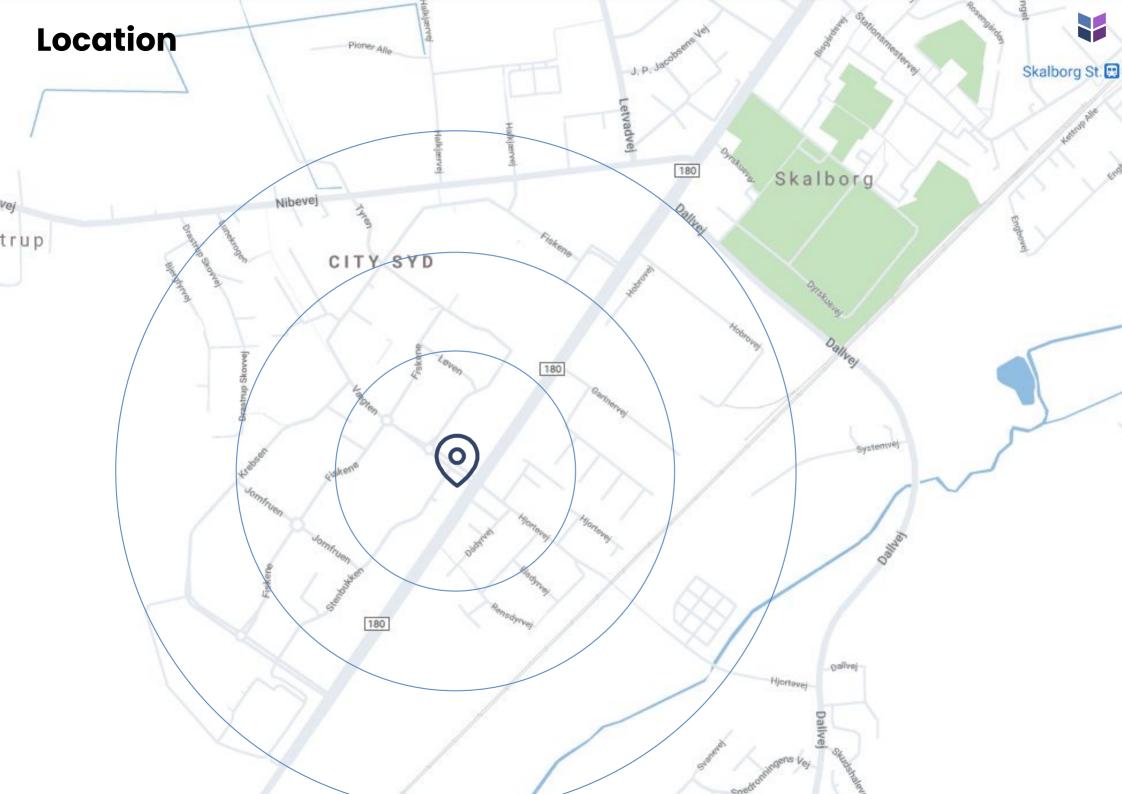

# Stenbukken 1, 9000 Aalborg

164-184 m<sup>2</sup> office for rent

In the center of the city

Good location In City Syd, the region's largest shopping center

**Bright, inviting rooms** 

The location on the 1st floor ensures good light

## **Bright rooms**

The lease is located in City Syd with great visibility towards trafficked Hobrovej. There are good access opportunities and from Hobrovej there are several bus lines.

Bright and well-appointed office rental located on the 1st floor of a distinctive building in City South.

On the ground floor is HTH køkkenforum and others. and in front of the building there is a large common parking space with good access conditions.

The tenancies are arranged as large, open and bright office landscapes with large windows, office and small meeting room, own kitchen and toilet facilities.

The premises are equipped with good fixed basic lighting and carpet covering, etc.

**Building layout** 