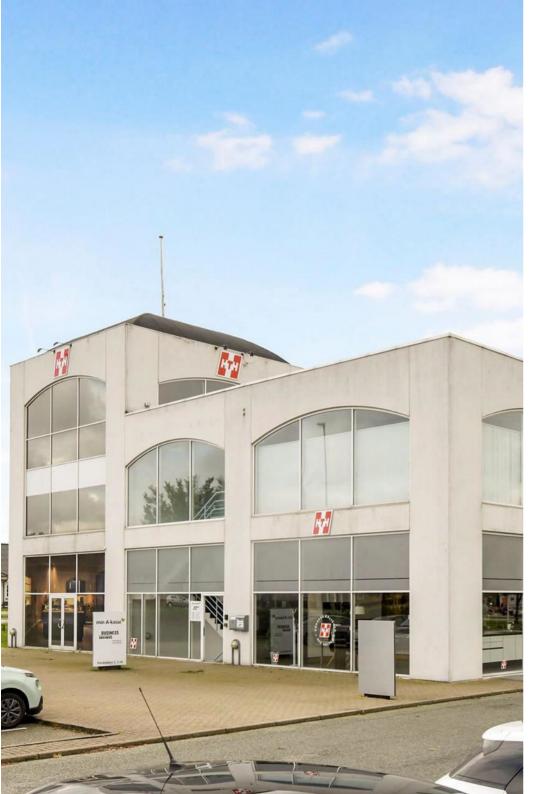

# Stenbukken 1, 9000 Aalborg

164-184 m<sup>2</sup> office for rent

In the center of the city

Good location In City Syd, the region's largest shopping center

**Bright, inviting rooms** 

The location on the 1st floor ensures good light

## **Bright rooms**

The lease is located in City Syd with great visibility towards trafficked Hobrovej. There are good access opportunities and from Hobrovej there are several bus lines.

Bright and well-appointed office rental located on the 1st floor of a distinctive building in City South.

On the ground floor is HTH køkkenforum and others. and in front of the building there is a large common parking space with good access conditions.

The tenancies are arranged as large, open and bright office landscapes with large windows, office and small meeting room, own kitchen and toilet facilities.