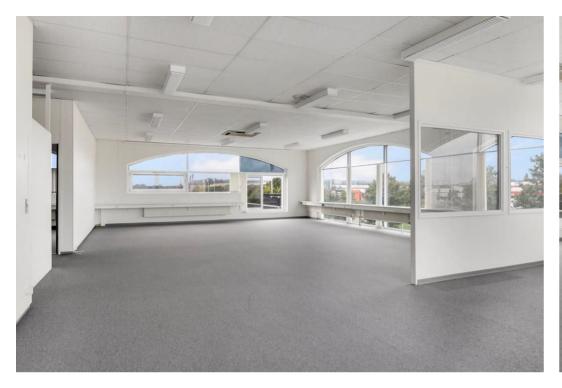

## **Bright rooms**

The lease is located in City Syd with great visibility towards trafficked Hobrovej. There are good access opportunities and from Hobrovej there are several bus lines.

Bright and well-appointed office rental located on the 1st floor of a distinctive building in City South.

On the ground floor is HTH køkkenforum and others. and in front of the building there is a large common parking space with good access conditions.

The tenancies are arranged as large, open and bright office landscapes with large windows, office and small meeting room, own kitchen and toilet facilities.

The premises are equipped with good fixed basic lighting and carpet covering, etc.

**Building layout** 