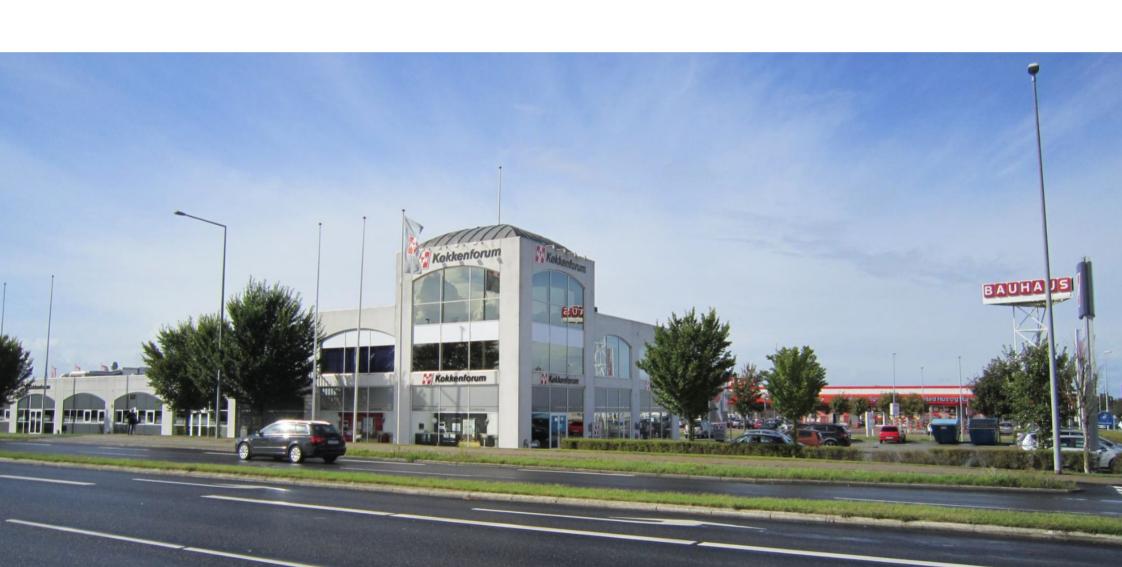

# Stenbukken 1, 9000 Aalborg

164-184 m<sup>2</sup> office for rent

In the center of the city

Good location In City Syd, the region's largest shopping center

**Bright, inviting rooms** 

The location on the 1st floor ensures good light

## **Bright rooms**

The lease is located in City Syd with great visibility towards trafficked Hobrovej. There are good access opportunities and from Hobrovej there are several bus lines.

Bright and well-appointed office rental located on the 1st floor of a distinctive building in City South.

On the ground floor is HTH køkkenforum and others. and in front of the building there is a large common parking space with good access conditions.

The tenancies are arranged as large, open and bright office landscapes with large windows, office and small meeting room, own kitchen and toilet facilities.