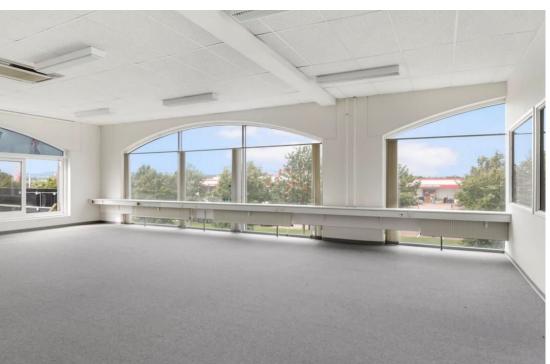

## **Bright rooms**

The lease is located in City Syd with great visibility towards trafficked Hobrovej. There are good access opportunities and from Hobrovej there are several bus lines.

Bright and well-appointed office rental located on the 1st floor of a distinctive building in City South.

On the ground floor is HTH køkkenforum and others. and in front of the building there is a large common parking space with good access conditions.

The tenancies are arranged as large, open and bright office landscapes with large windows, office and small meeting room, own kitchen and toilet facilities.

The premises are equipped with good fixed basic lighting and carpet covering, etc.

**Building layout** 