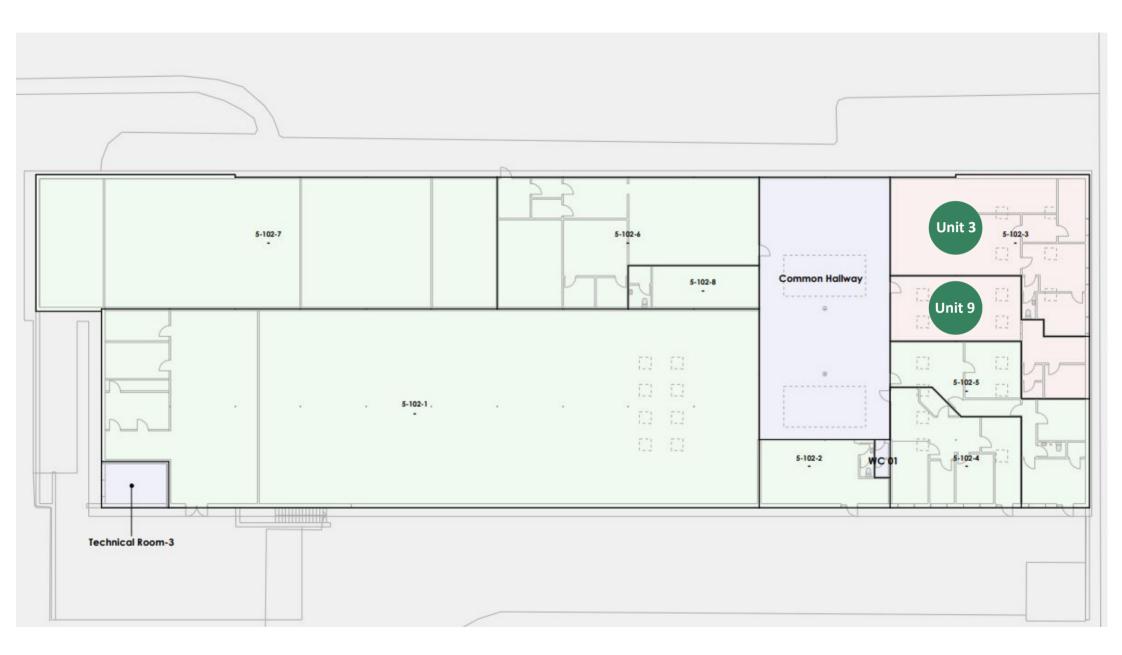

## **Building layout**

#### Rental terms - Unit 3

| Size                                     | 152 m <sup>2</sup> |
|------------------------------------------|--------------------|
| Energy label                             | E                  |
| Lease start                              | Flexible           |
|                                          |                    |
| Yearly rent/m²                           | DKK 1.500          |
| Yearly rent                              | DKK 228.000        |
|                                          |                    |
| A conto operating expense/m <sup>2</sup> | DKK 230,40         |
| A conto heating expense/m <sup>2</sup>   | DKK 95,80          |
| Total yearly rent                        | DKK 277.582        |
|                                          |                    |
| Payment                                  | Quarterly          |
| Depositum                                | 6 months rent      |
| Indexation                               | NPI, min. 3%       |
| VAT                                      | Yes                |
| Termination                              | 12 months          |
| Tenure                                   | 5 years            |
|                                          |                    |

### Rental terms - Unit 9

| Size         | 85 m²    |
|--------------|----------|
| Energy label | E        |
| Lease start  | Flexible |

| Yearly rent/m <sup>2</sup> | DKK 1.500   |
|----------------------------|-------------|
| Yearly rent                | DKK 127.500 |