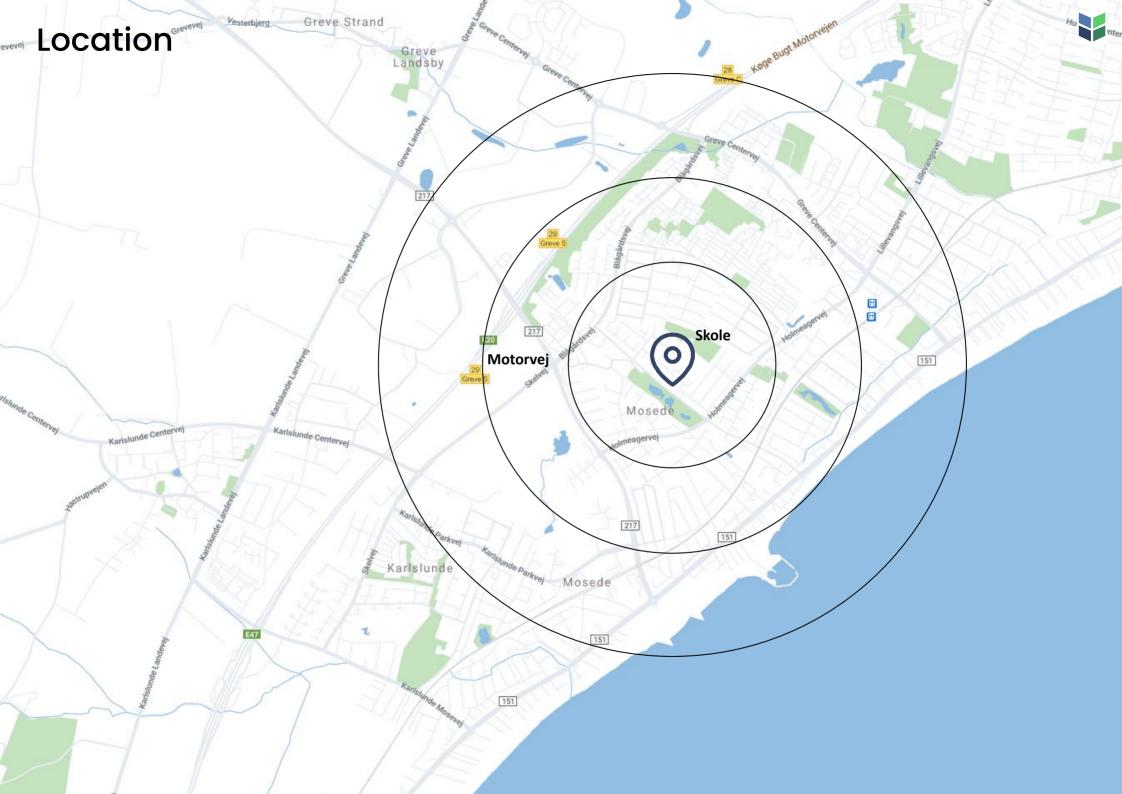

#### **Mosede Centret**

The rentals are located in Greves Mosede Center. Among the other tenants in the center you will find Netto, a pizzeria and a Chinese restaurant. In addition, there is a doctor and accountant. Netto in particular creates a stable flow of potential customers to the center, and with its location next to Mosede Parkvej, the location is easy to reach by car.