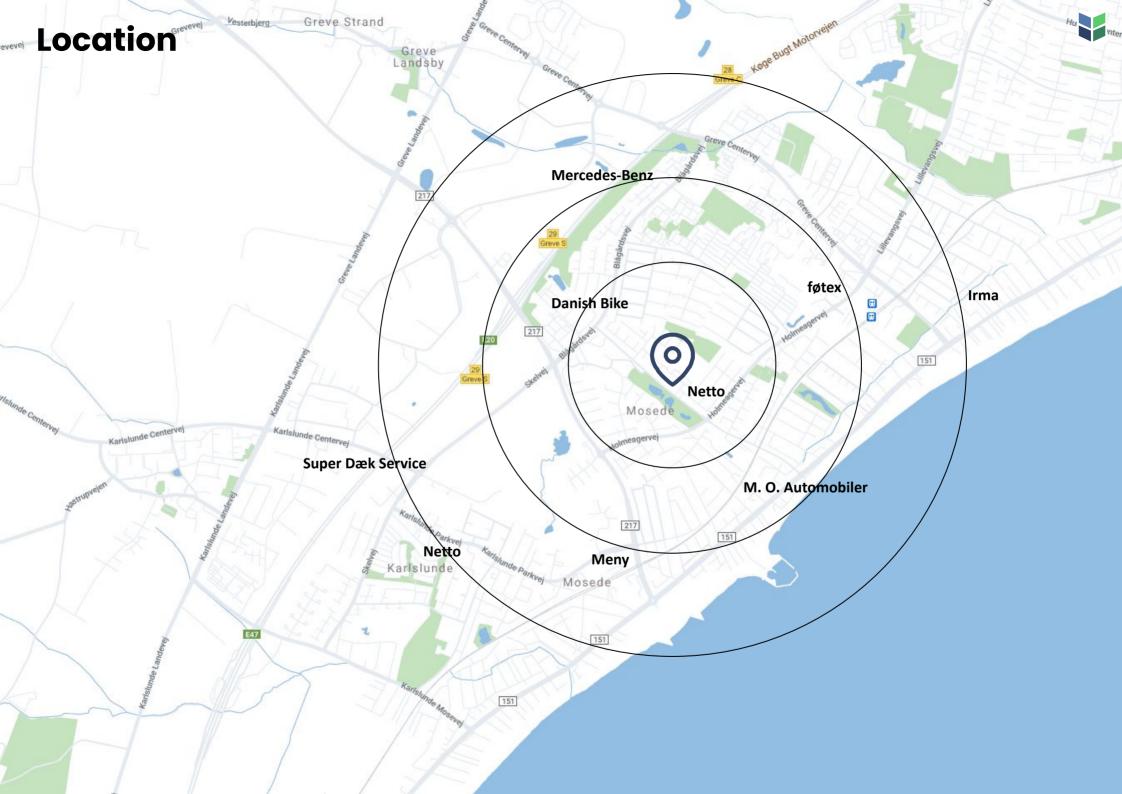

#### **Mosede Centret**

The rentals are located in Greves Mosede Center. Among the other tenants in the center you will find Netto, a pizzeria and a Chinese restaurant. In addition, there is a doctor and accountant. Netto in particular creates a stable flow of potential customers to the center, and with its location next to Mosede Parkvej, the location is easy to reach by car.