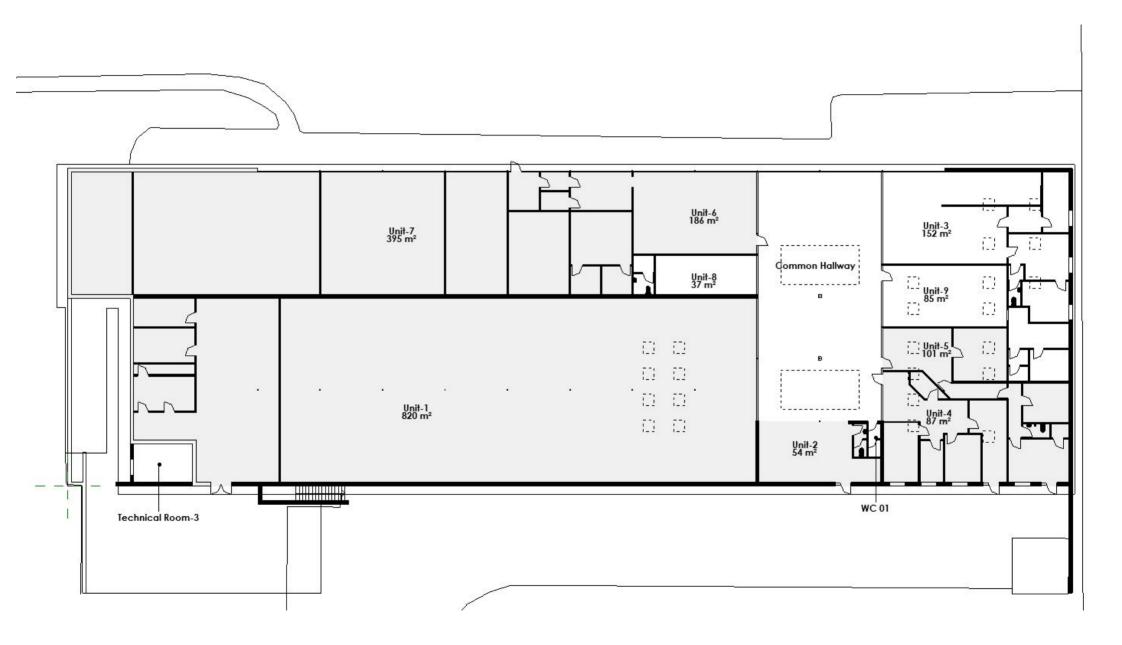

## **Building layout**

### **Rental terms**

Size 37-152 m<sup>2</sup>

Energy label E

Lease start Flexible

Yearly rent/m<sup>2</sup> DKK 1,500

Yearly rent DKK 55,500-228,000

A conto operating expense/m<sup>2</sup> DKK 230.40

A conto heating expense/m<sup>2</sup> DKK 95.80