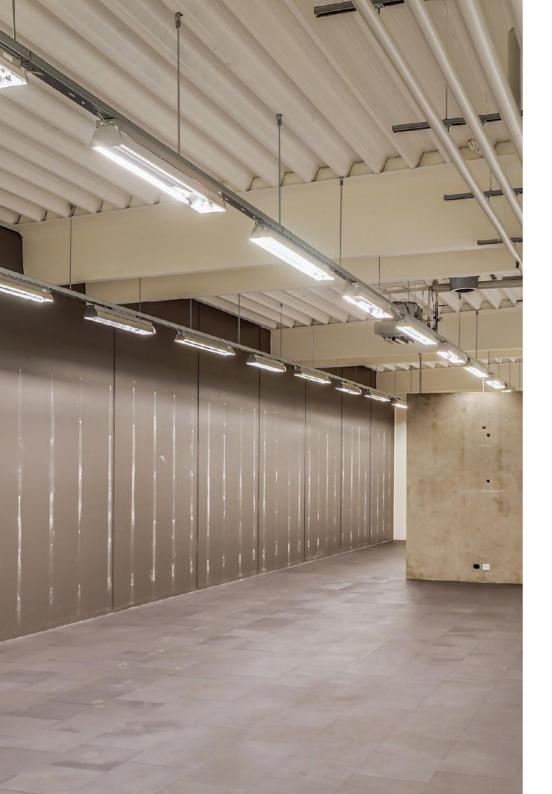

## Warehouse or showroom

The property is located in an area called the "Business Corridor", from which there is a short distance to the Silkeborg Motorway accesses towards Herning and Aarhus.

Around the property are several boxshops such as HTH Køkkener, Drømmeland, Møbelhuset etc.

The property consists of 2 adjoining building parts, one of which consists of a large warehouse.

It is possible to rebuild the storage part for other uses, e.g. Car exhibition with workshop, warehouse hotel or showroom combined with office.