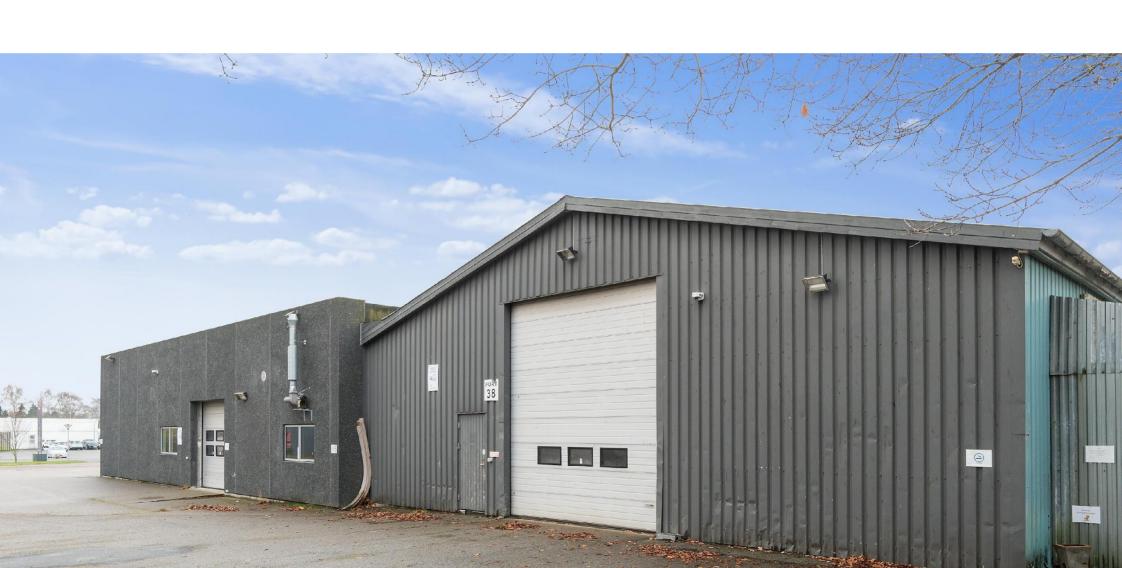

## Warehouse or showroom

The property is located in an area called the "Business Corridor", from which there is a short distance to the Silkeborg Motorway accesses towards Herning and Aarhus.

Around the property are several boxshops such as HTH Køkkener, Drømmeland, Møbelhuset etc.

The property consists of 2 adjoining building parts, one of which consists of a large warehouse.

It is possible to rebuild the storage part for other uses, e.g. Car exhibition with workshop, warehouse hotel or showroom combined with office.