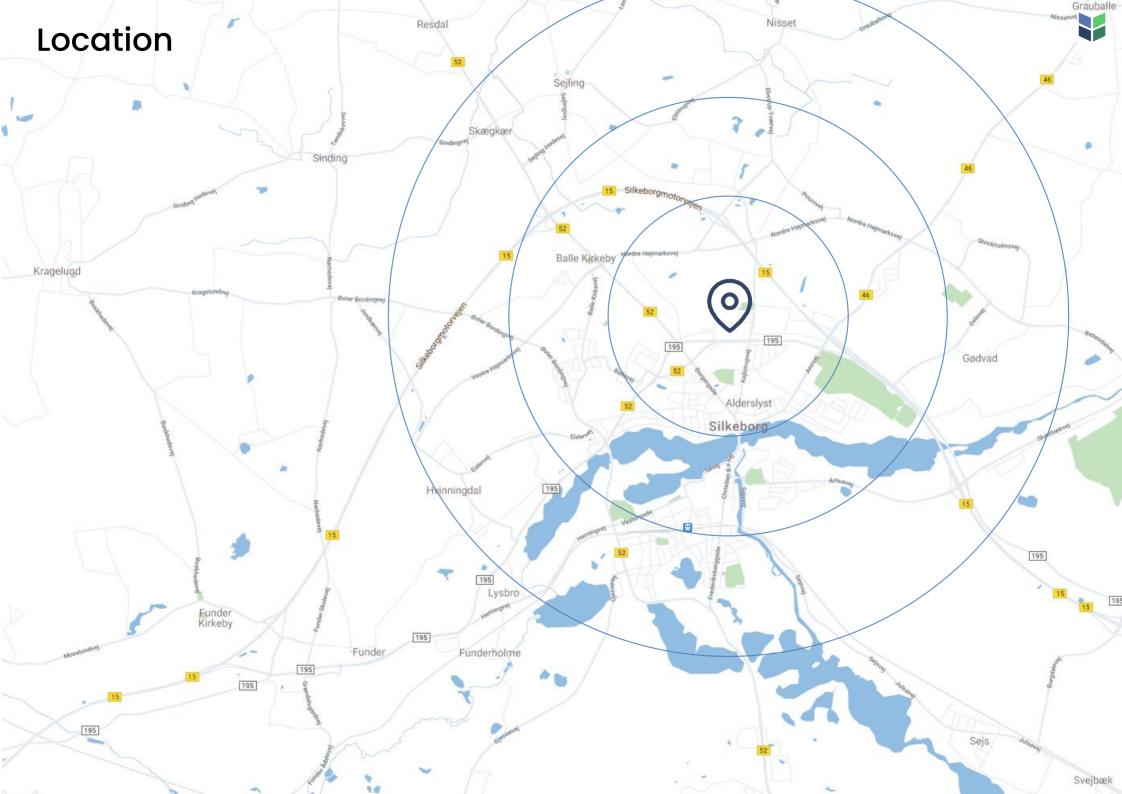

### Highway

Tæt ved Silkeborg-motorvejen

## Warehouse or showroom

The property is located in an area called the "Business Corridor", from which there is a short distance to the Silkeborg Motorway accesses towards Herning and Aarhus.

Around the property are several boxshops such as HTH Køkkener, Drømmeland, Møbelhuset etc.

The property consists of 2 adjoining building parts, one of which consists of a large warehouse.

It is possible to rebuild the storage part for other uses, e.g. Car exhibition with workshop, warehouse hotel or showroom combined with office.