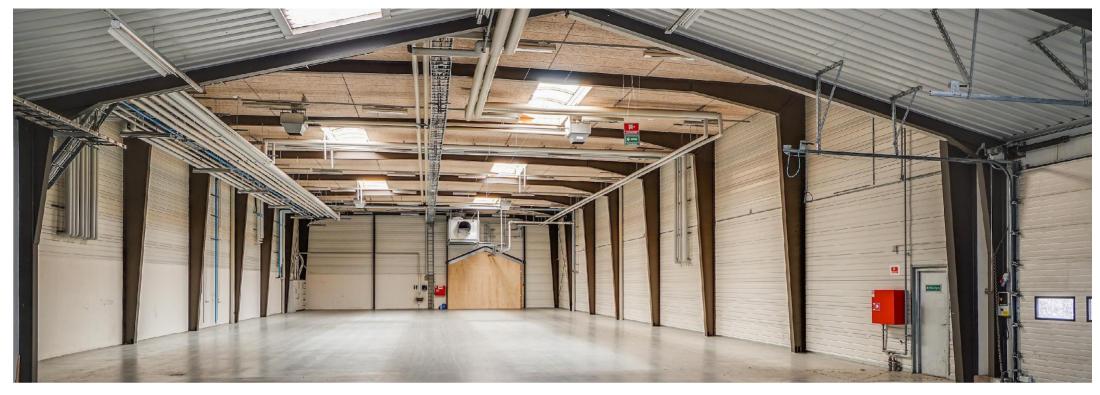

## Unique premises

The lease includes a large warehouse and an office

## Warehouse or showroom

The property is located in an area called the "Business Corridor", from which there is a short distance to the Silkeborg Motorway accesses towards Herning and Aarhus.

Around the property are several boxshops such as HTH Køkkener, Drømmeland, Møbelhuset etc.

The property consists of 2 adjoining building parts, one of which consists of a large warehouse.

It is possible to rebuild the storage part for other uses, e.g. Car exhibition with workshop, warehouse hotel or showroom combined with office.