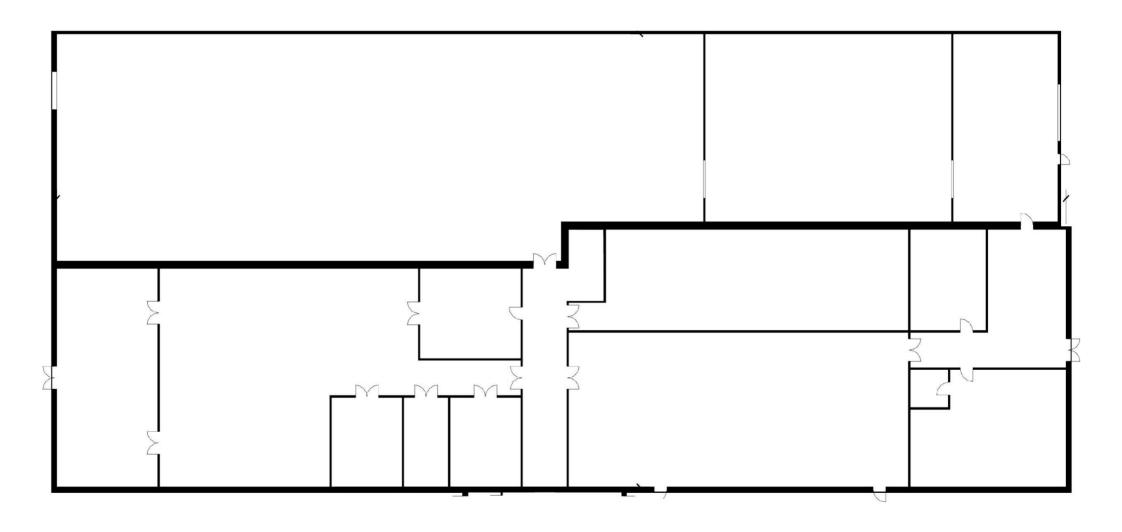

## Unique premises

The lease includes a large warehouse and an office



## Parking

Parking spaces right by the property for you and your guests



#### Close to the train station

Nearby bus stops with connection to Silkeborg

## Warehouse or showroom

The property is located in an area called the "Business Corridor", from which there is a short distance to the Silkeborg Motorway accesses towards Herning and Aarhus.

Around the property are several boxshops such as HTH Køkkener, Drømmeland, Møbelhuset etc.

The property consists of 2 adjoining building parts, one of which consists of a large warehouse.

It is possible to rebuild the storage part for other uses, e.g. Car exhibition with workshop, warehouse hotel or showroom combined with office.



# Building layout - Ground floor

















# Rental terms

| Size         | 2,935 m <sup>2</sup> |
|--------------|----------------------|
| Energy label | C                    |
| Lease start  | Flexible             |

| Yearly rent/m² | DKK 400       |
|----------------|---------------|
| Yearly rent    | DKK 1,174,000 |

| A conto operating expense/m² | DKK 63.93     |
|------------------------------|---------------|
| A conto heating expense/m²   | DKK 49.17     |
| Total yearly rent            | DKK 1,505,948 |

| Payment     | Quarterly     |
|-------------|---------------|
| Depositum   | 6 months rent |
| Indexation  | NPI, min. 3%  |
| VAT         | Yes           |
| Termination | 6 months      |
| Tenure      | 2 years       |

# Contact

(+45) 33 33 93 03 marketing@sparkretail.dk