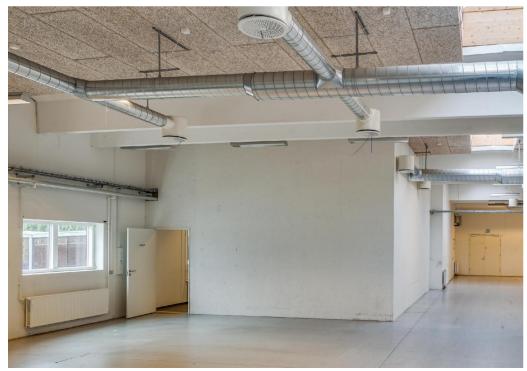

## Unique premises

The lease includes a large warehouse and an office

The property consists of 2 adjoining building parts, one of which consists of a large warehouse.

It is possible to rebuild the storage part for other uses, e.g. Car exhibition with workshop, warehouse hotel or showroom combined with office.