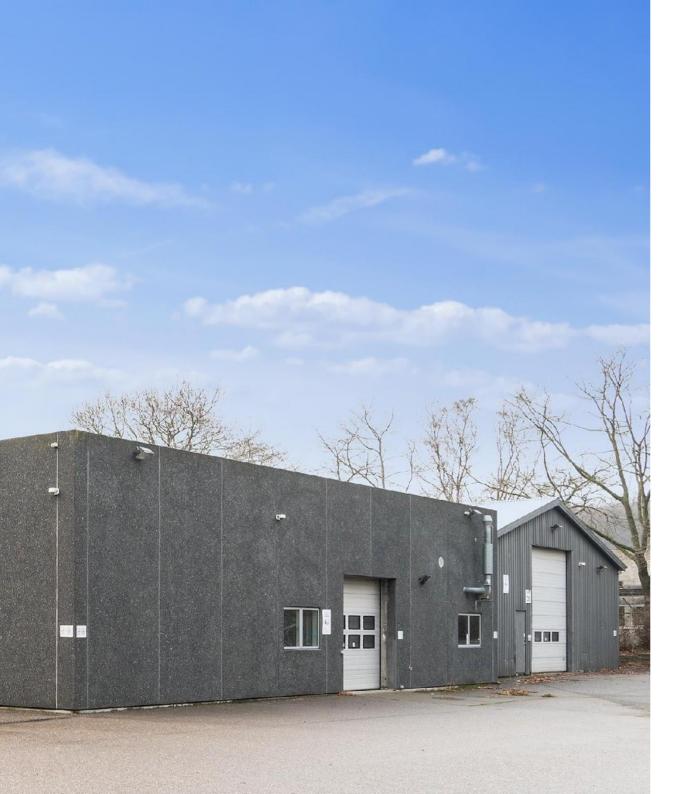

## Unique premises

The lease includes a large warehouse and an office

The property consists of 2 adjoining building parts, one of which consists of a large warehouse.

It is possible to rebuild the storage part for other uses, e.g. Car exhibition with workshop, warehouse hotel or showroom combined with office.