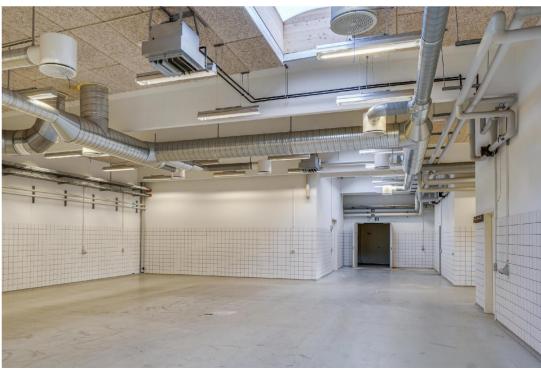

## Unique premises

The lease includes a large warehouse and an office

The property consists of 2 adjoining building parts, one of which consists of a large warehouse.

It is possible to rebuild the storage part for other uses, e.g. Car exhibition with workshop, warehouse hotel or showroom combined with office.