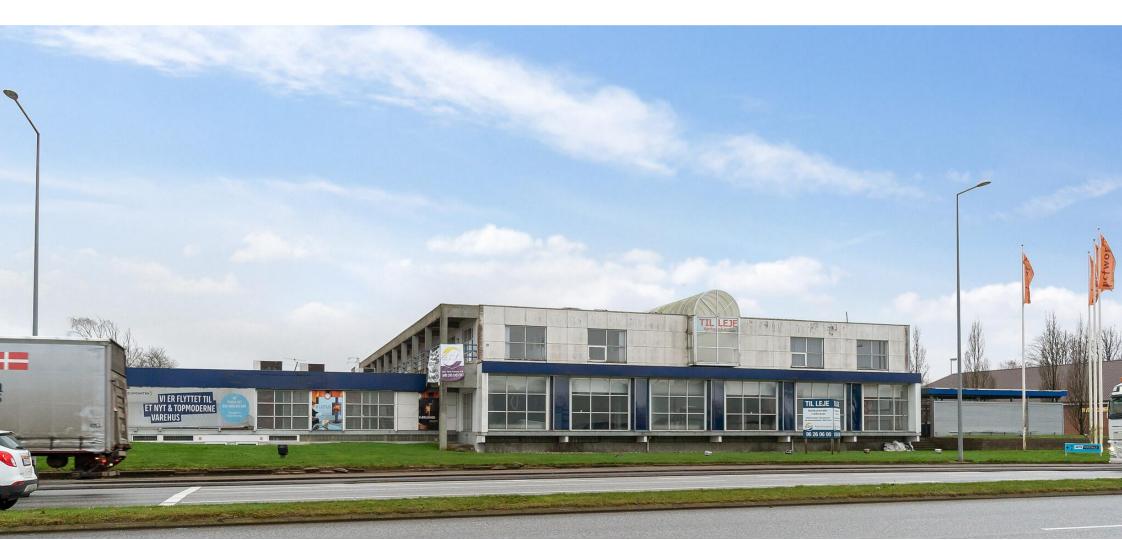

## **Good visibility**

At Silkeborgvej 102 in Herning, you will find this shop with exceptionally good visibility.

The lease has both a spacious store room on the ground floor, as well as storage space in the basement for storing inventory.

With a facade facing the busy Silkeborgvej, just opposite the herningCentret, many citizens pass every day. This makes it an extremely attractive location.

The neighbors count several box stores, among others. HTH, Thansen, Skousen, Jem & Fix, Toys'R'Us and My Home Møbler.

Located right at the entrance to both Herningmotorvejen and Midtjyske Motorvej, it is easy to get here by car. There are also parking spaces available on both sides of the building.