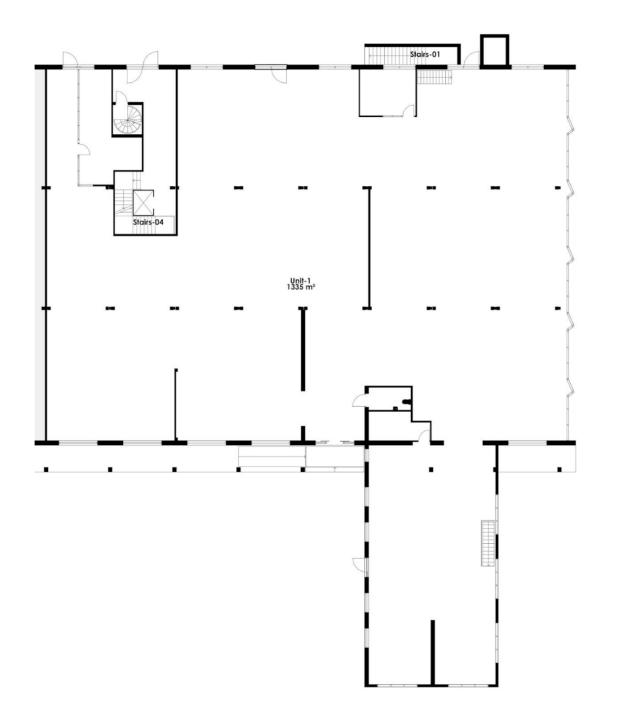

bility**

At Silkeborgvej 102 in Herning, you will find this shop with exceptionally good visibility.

The lease has both a spacious store room on the ground floor, as well as storage space in the basement for storing inventory.

With a facade facing the busy Silkeborgvej, just opposite the herningCentret, many citizens pass every day. This makes it an extremely attractive location.

The neighbors count several box stores, among others. HTH, Thansen, Skousen, Jem & Fix, Toys'R'Us and My Home Møbler.

Located right at the entrance to both Herningmotorvejen and Midtjyske Motorvej, it is easy to get here by car. There are also parking spaces available on both sides of the building.

#### Welcome to Silkeborgvej 102



### 

## Building layout - Basement



# Building layout - Ground floor









### **Rental Terms**

| Size                         | 2,099 m <sup>2</sup> |
|------------------------------|----------------------|
| Lease start                  | Efter aftale         |
| Yearly rent/m²               | DKK 822.4            |
| Yearly rent                  | DKK 1,726,218        |
| A conto operating expense/m² | DKK 83               |
| A conto heating expense/m²   | DKK 62               |
| Total yearly rent            | DKK 2,030,573        |
| Payment                      | Quarterly            |
| Depositum                    | 6 months rent        |
| Indexation                   | NPI, min. 3%         |
| VAT                          | Yes                  |
| Tenure                       | 2 years              |

# Contact

### (+45) 33 33 93 03 marketing@