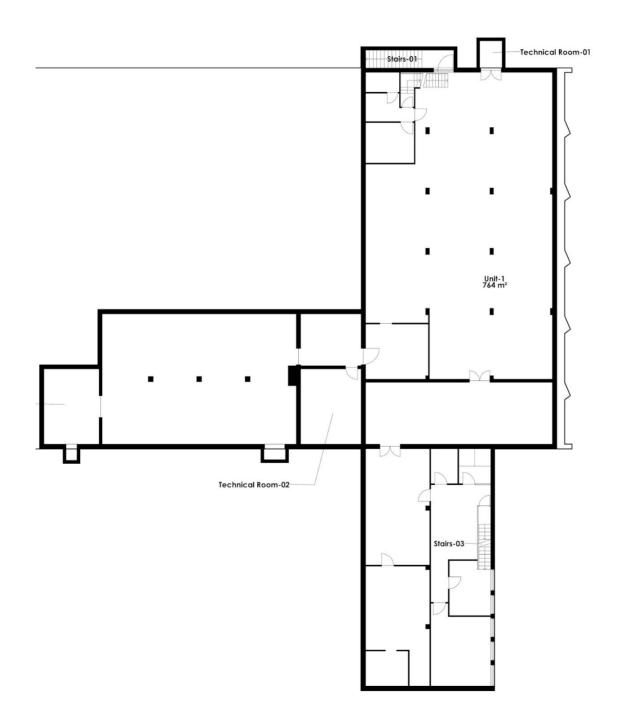

and Midtjyske Motorway

## **Good visibility**

At Silkeborgvej 102 in Herning, you will find this shop with exceptionally good visibility.

The lease has both a spacious store room on the ground floor, as well as storage space in the basement for storing inventory.

With a facade facing the busy Silkeborgvej, just opposite the herningCentret, many citizens pass every day. This makes it an extremely attractive location.

The neighbors count several box stores, among others. HTH, Thansen, Skousen, Jem & Fix, Toys'R'Us and My Home Møbler.

Located right at the entrance to both Herningmotorvejen and Midtjyske Motorvej, it is easy to get here by car. There are also parking spaces available on both sides of the building.

#### Welcome to Silkeborgvej 102



### 

## Building layout - Basement



# Building layout - Ground floor









### **Rental Terms**

| Size                         | 2,099 m <sup>2</sup> |
|------------------------------|----------------------|
| Lease start                  | Efter aftale         |
| Yearly rent/m²               | DKK 822.4            |
| Yearly rent                  | DKK 1,726,218        |
| A conto operating expense/m² | DKK 83               |
| A conto heating expense/m²   | DKK 62               |
| Total yearly rent            | DKK 2,030,573        |
| Payment                      | Quarterly            |
| Depositum                    | 6 months rent        |
| Indexation                   | NPI, min. 3%         |
| VAT                          | Yes                  |
| Tenure                       | 2 years              |

# Con