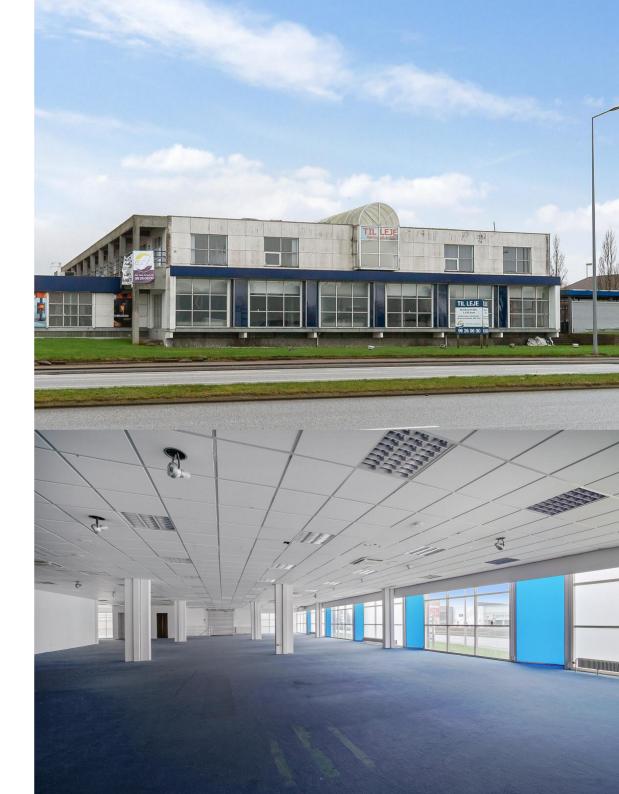

## **Good visibility**

At Silkeborgvej 102 in Herning, you will find this shop with exceptionally good visibility.

The lease has both a spacious store room on the ground floor, as well as storage space in the basement for storing inventory.

With a facade facing the busy Silkeborgvej, just opposite the herningCentret, many citizens pass every day. This makes it an extremely attractive location.

The neighbors count several box stores, among others. HTH, Thansen, Skousen, Jem & Fix, Toys'R'Us and My Home Møbler.