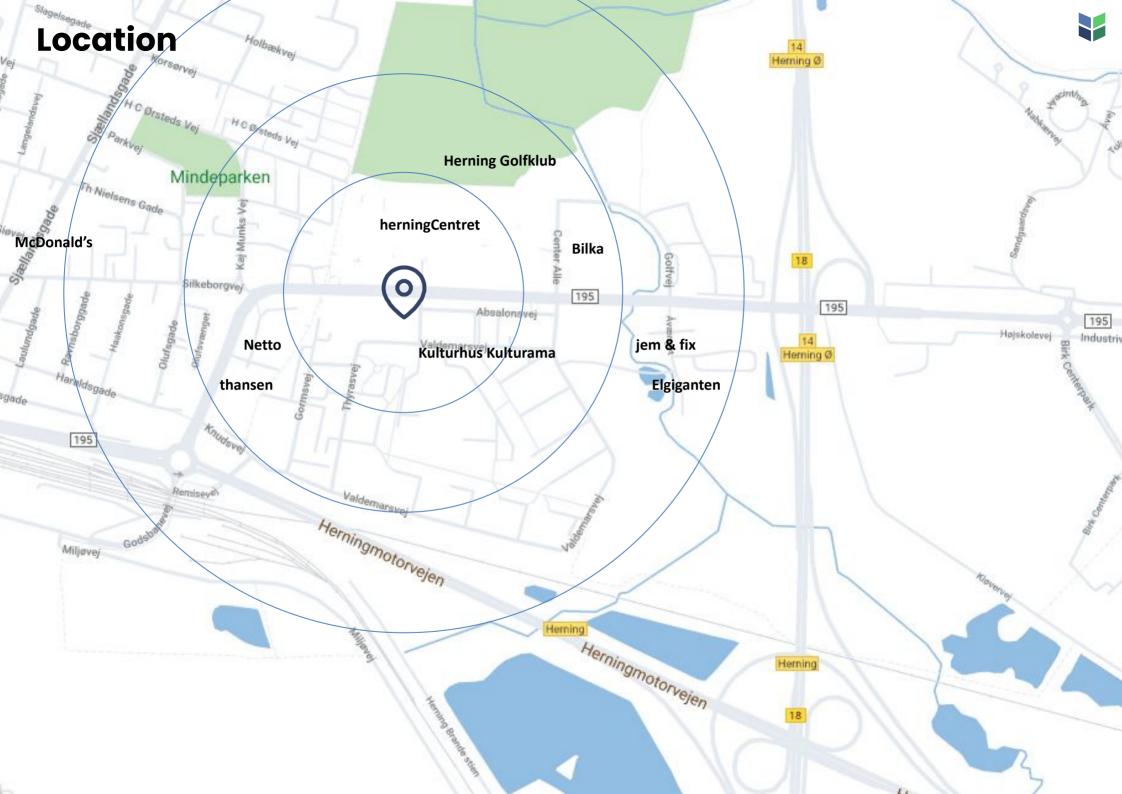

#### **Central location**

Located right next to the herningCentret and several boxshops 

#### **Good visibility**

Located right next to Silkeborgvej and the herningCentret

Ρ

#### Close to the highway

Less than one kilometer to Herning Motorvejen and Midtjyske Motorway

With a facade facing the busy Silkeborgvej, just opposite the herningCentret, many citizens pass every day. This makes it an extremely attractive location.

The neighbors count several box stores, among others. HTH, Thansen, Skousen, Jem & Fix, Toys'R'Us and My Home Møbler.

Located right at the entrance to both Herningmotorvejen and Midtjyske Motorvej, it is easy to get here by car. There are also parking spaces available on both sides of the building.