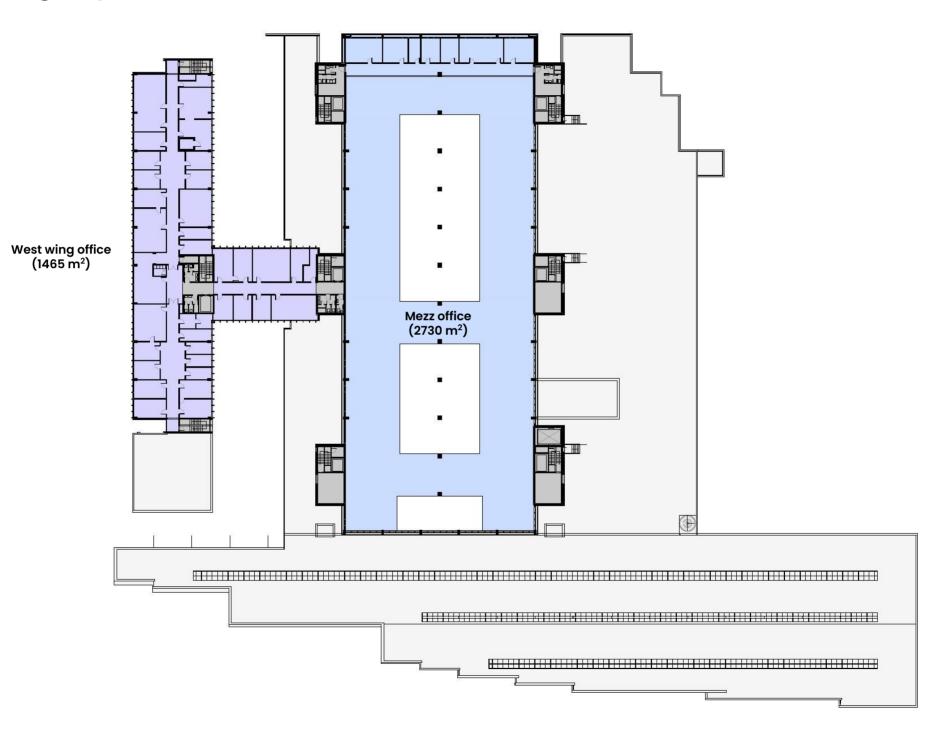

# Dannebrogsgade 2, Odense







#### Easy access

With a central location in the middle of Odense you do not get closer to the center



#### Unique premises

With 8 meters of ceiling, the 3,800 m<sup>2</sup> of space offers opportunities that are not found elsewhere



#### Parking basement

Possibility to rent parking spaces in the basement for you and your employees



#### Close to the train station

Only 20 meters from Odense Railway Station with easy access to trains and buses, and the Light Rail









## Building layout - Ground floor



## Building layout - 1st floor



## Building layout - 2nd floor



### Common areas



















































# Contact

## (+45) 33 33 93 03 marketing@sparkoffices.dk



Spark Offices is part of the real estate investment company Park Street.