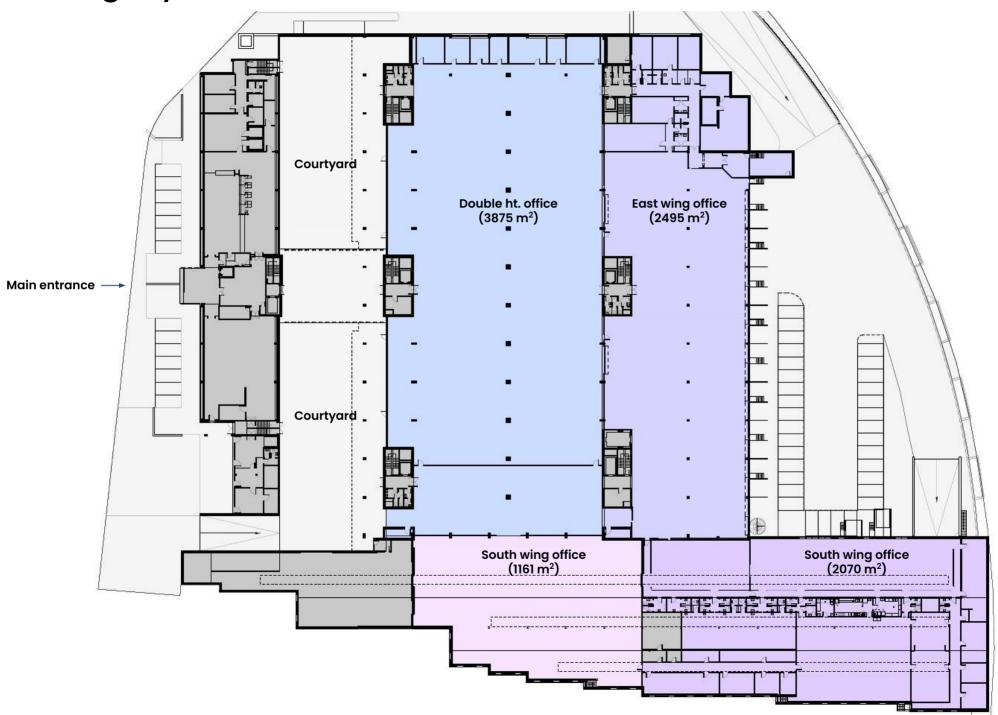

# Dannebrogsgade 2, Odense







#### Easy access

With a central location in the middle of Odense you do not get closer to the center



#### Unique premises

With 8 meters of ceiling, the 3,800 m<sup>2</sup> of space offers opportunities that are not found elsewhere



#### Parking basement

Possibility to rent parking spaces in the basement for you and your employees



#### Close to the train station

Only 20 meters from Odense Railway Station with easy access to trains and buses, and the Light Rail









## Building layout - Ground floor



## Building layout - 1st floor



## Building layout - 2nd floor



### Common areas



















































# Contact

## (+45) 33 33 93 03 marketing@sparkoffices.dk



Spark Offices is part of the real estate investment company Park Street.