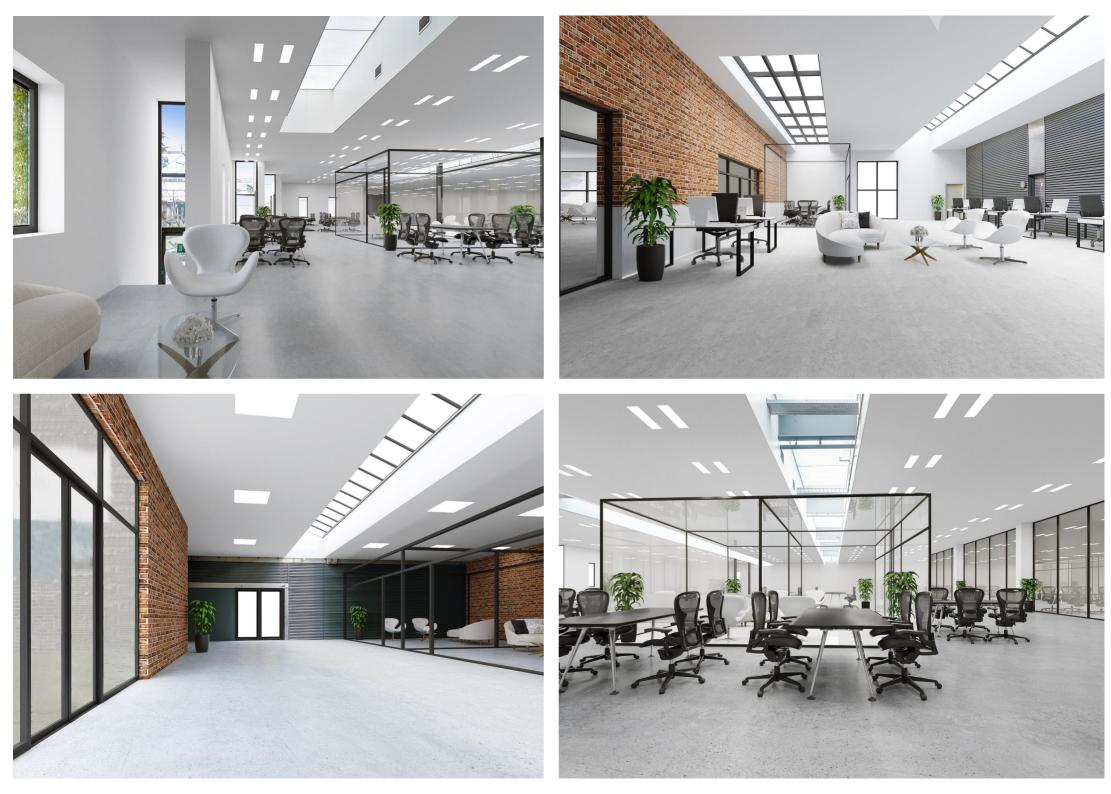

#### Unique premises

With 8 meters of ceiling, the 3,800 m<sup>2</sup> of space offers opportunities that are not found elsewhere

### Common areas