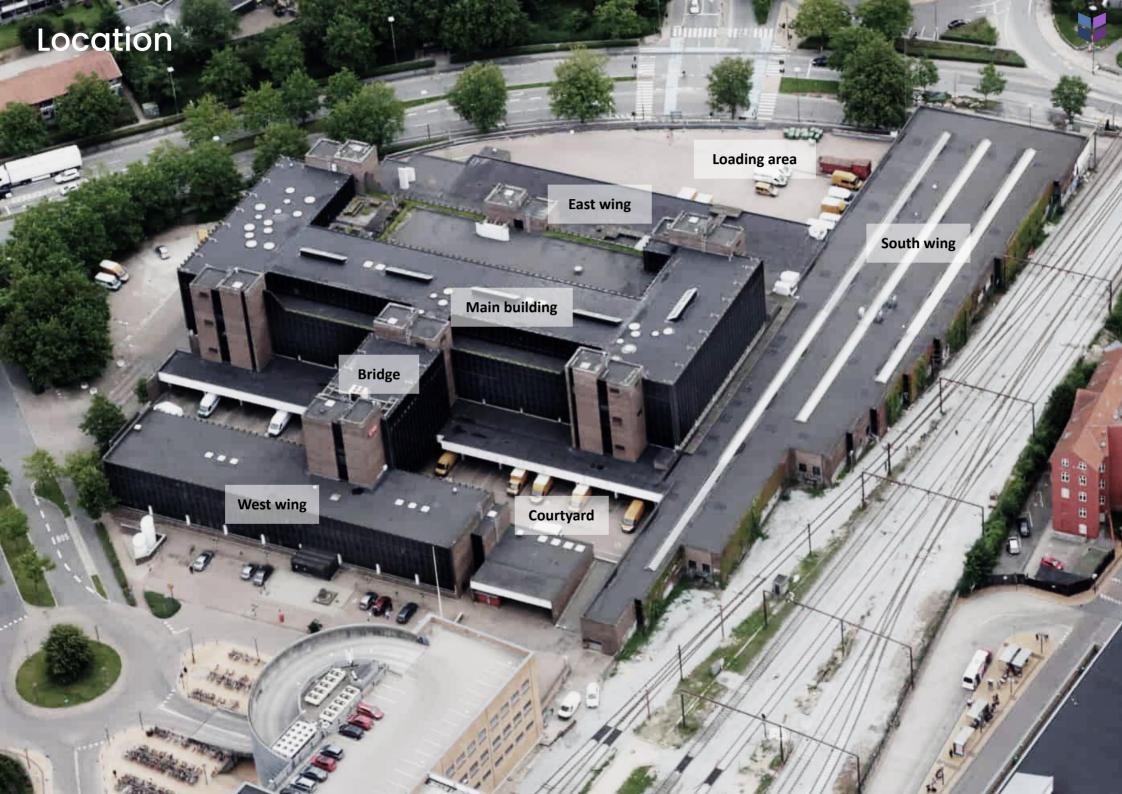

# Dannebrogsgade 2, Odense

#### Easy access

With a central location in the middle of Odense you do not get closer to the center

#### Parking basement

Possibility to rent parking spaces in the basement for you and your employees

#### Close to the train station

Only 20 meters from Odense Railway Station with easy access to trains and buses, and the Light Rail