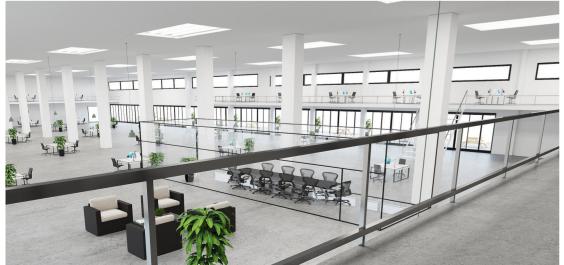

# Dannebrogsgade 2, Odense







#### Easy access

With a central location in the middle of Odense you do not get closer to the center



#### Unique premises

With 8 meters of ceiling, the 3,800 m<sup>2</sup> of space offers opportunities that are not found elsewhere



#### Parking basement

Possibility to rent parking spaces in the basement for you and your employees



#### Close to the train station

Only 20 meters from Odense Railway Station with easy access to trains and buses, and the Light Rail









## Building layout - Ground floor



## Building layout - 1st floor



## Building layout - 2nd floor



### Common areas



















































# Contact

## (+45) 33 33 93 03 marketing@sparkoffices.dk



Spark Offices is part of the real estate investment company Park Street.