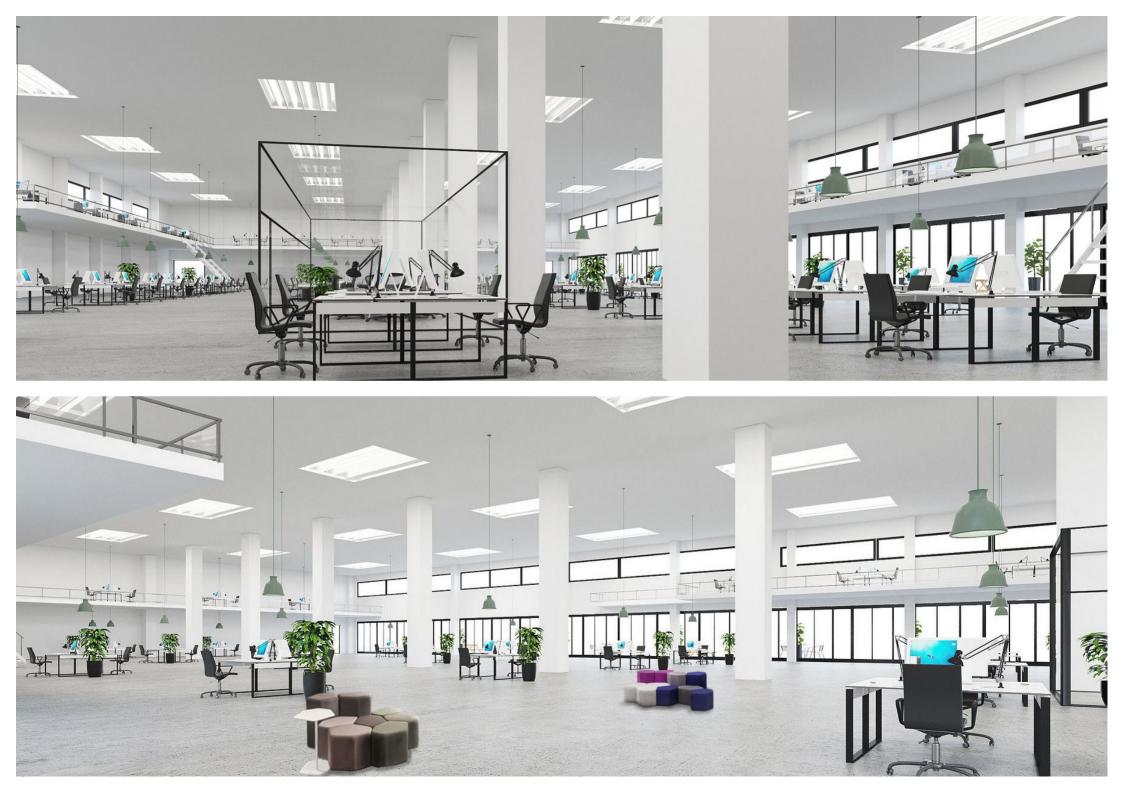

# Dannebrogsgade 2, Odense







#### Easy access

With a central location in the middle of Odense you do not get closer to the center



#### Unique premises

With 8 meters of ceiling, the 3,800 m<sup>2</sup> of space offers opportunities that are not found elsewhere



#### Parking basement

Possibility to rent parking spaces in the basement for you and your employees



#### Close to the train station

Only 20 meters from Odense Railway Station with easy access to trains and buses, and the Light Rail









## Building layout - Ground floor



## Building layout - 1st floor



## Building layout - 2nd floor



### Common areas



















































# Contact

## (+45) 33 33 93 03 marketing@sparkoffices.dk



Spark Offices is part of the real estate investment company Park Street.