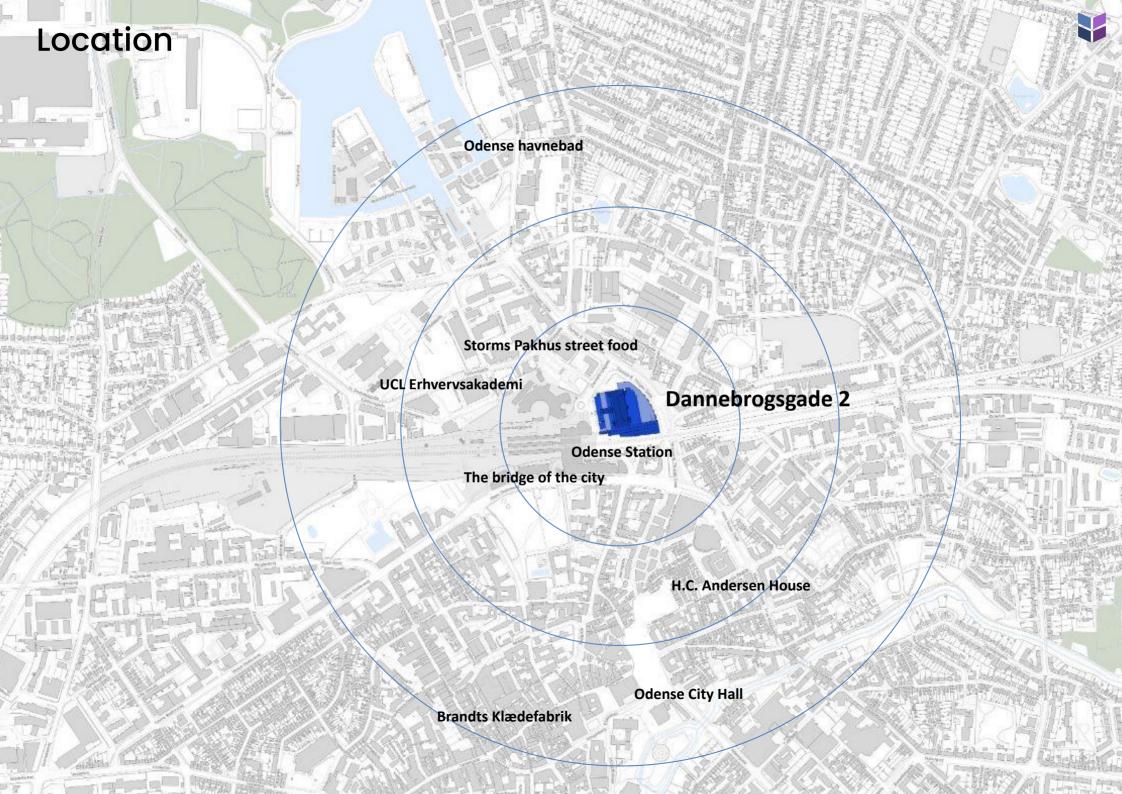

#### Easy access

With a central location in the middle of Odense you do not get closer to the center

#### Close to the train station

Only 20 meters from Odense Railway Station with easy access to trains and buses, and the Light Rail