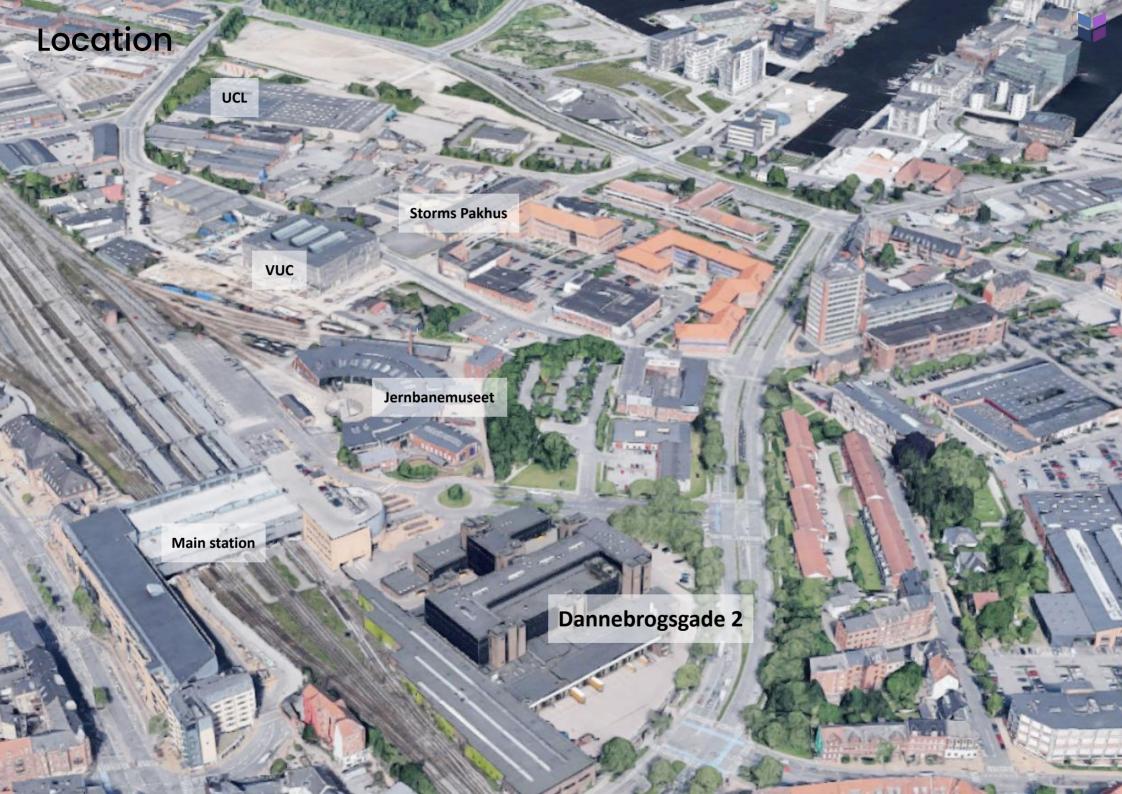

#### Easy access

With a central location in the middle of Odense you do not get closer to the center

#### Close to the train station

Only 20 meters from Odense Railway Station with easy access to trains and buses, and the Light Rail