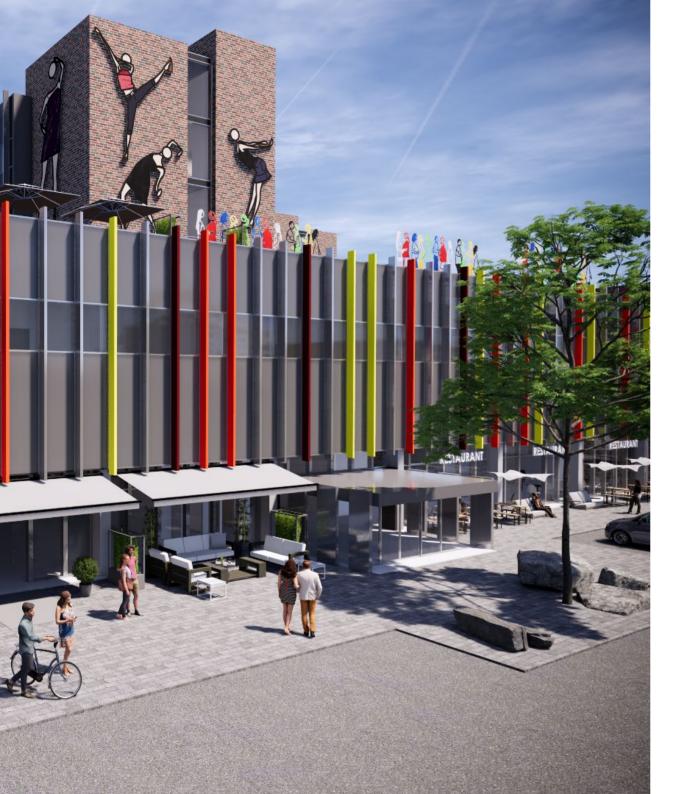

#### Unique premises

With 8 meters of ceiling, the 3,800 m<sup>2</sup> of space offers opportunities that are not found elsewhere