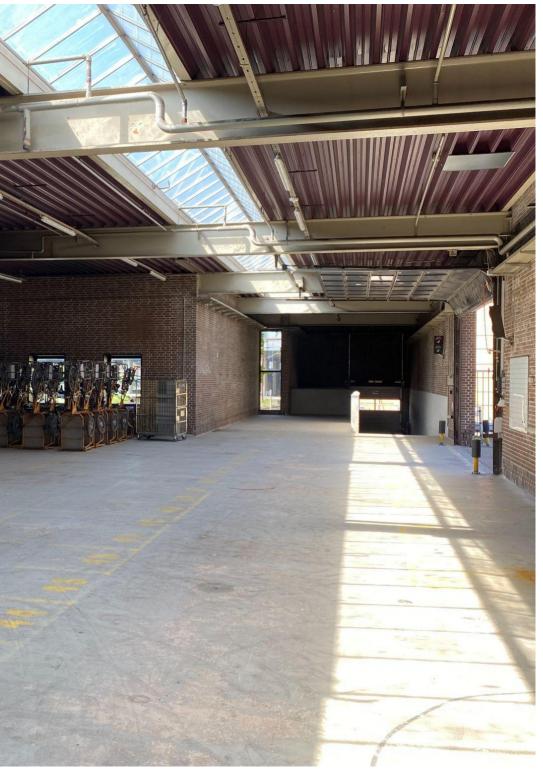

# Dannebrogsgade 2, Odense







#### Easy access

With a central location in the middle of Odense you do not get closer to the center



#### Unique premises

With 8 meters of ceiling, the 3,800 m<sup>2</sup> of space offers opportunities that are not found elsewhere



#### Parking basement

Possibility to rent parking spaces in the basement for you and your employees



#### Close to the train station

Only 20 meters from Odense Railway Station with easy access to trains and buses, and the Light Rail









## Building layout - Ground floor



## Building layout - 1st floor



## Building layout - 2nd floor



### Common areas



















































# Contact

## (+45) 33 33 93 03 marketing@sparkoffices.dk



Spark Offices is part of the real estate investment company Park Street.