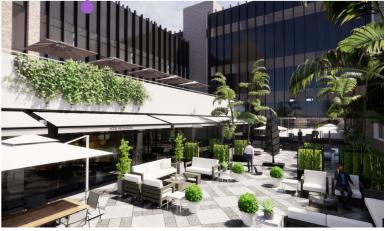

# Dannebrogsgade 2, Odense







#### Easy access

With a central location in the middle of Odense you do not get closer to the center



#### Unique premises

With 8 meters of ceiling, the 3,800 m<sup>2</sup> of space offers opportunities that are not found elsewhere



#### Parking basement

Possibility to rent parking spaces in the basement for you and your employees



#### Close to the train station

Only 20 meters from Odense Railway Station with easy access to trains and buses, and the Light Rail









## Building layout - Ground floor



## Building layout - 1st floor



## Building layout - 2nd floor



### Common areas



















































# Contact

## (+45) 33 33 93 03 marketing@sparkoffices.dk



Spark Offices is part of the real estate investment company Park Street.