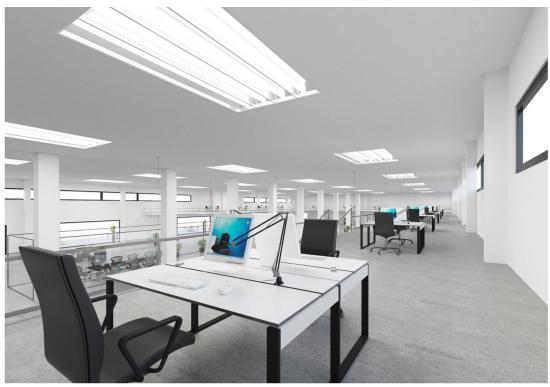

# Dannebrogsgade 2, Odense







#### Easy access

With a central location in the middle of Odense you do not get closer to the center



#### Unique premises

With 8 meters of ceiling, the 3,800 m<sup>2</sup> of space offers opportunities that are not found elsewhere



#### Parking basement

Possibility to rent parking spaces in the basement for you and your employees



#### Close to the train station

Only 20 meters from Odense Railway Station with easy access to trains and buses, and the Light Rail









## Building layout - Ground floor



## Building layout - 1st floor



## Building layout - 2nd floor



### Common areas



















































# Contact

## (+45) 33 33 93 03 marketing@sparkoffices.dk



Spark Offices is part of the real estate investment company Park Street.