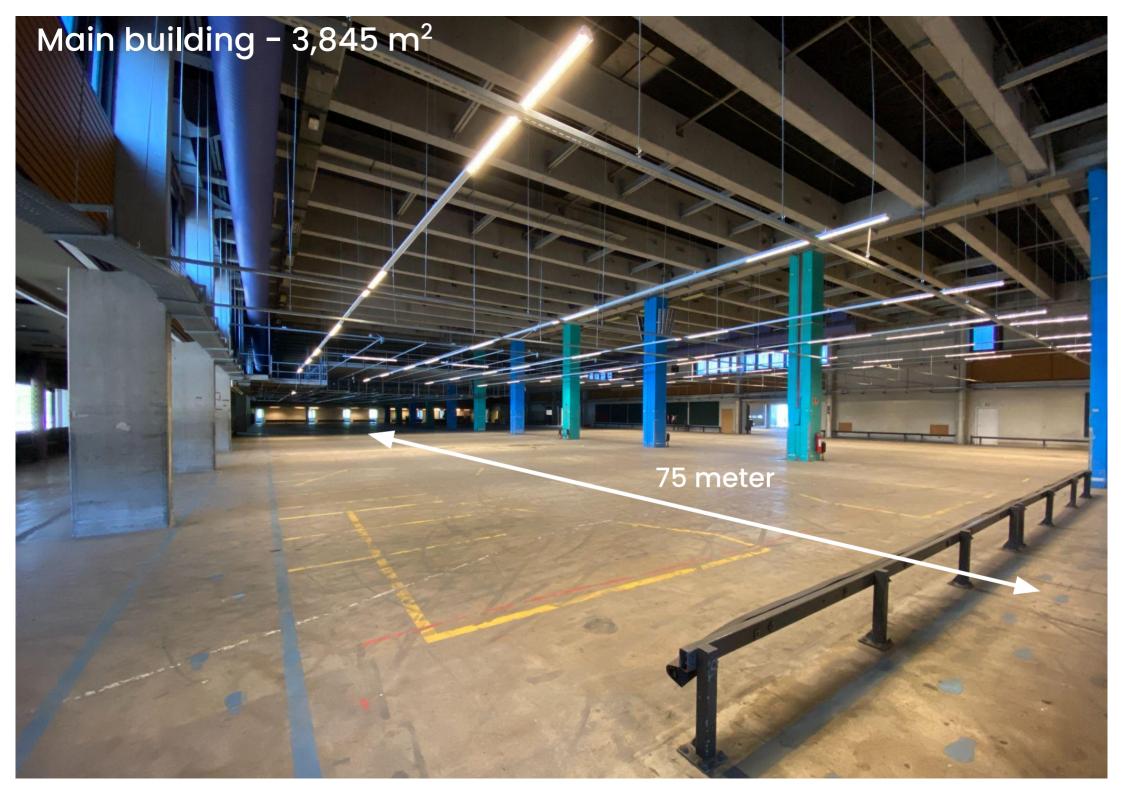

#### Unique premises

With 8 meters of ceiling, the 3,800 m<sup>2</sup> of space offers opportunities that are not found elsewhere

## Building layout - Ground floor