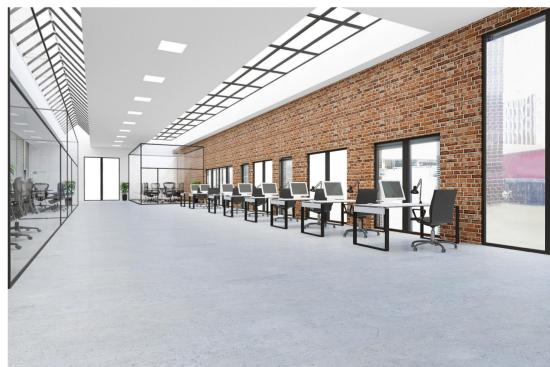

# Dannebrogsgade 2, Odense







#### Easy access

With a central location in the middle of Odense you do not get closer to the center



#### Unique premises

With 8 meters of ceiling, the 3,800 m<sup>2</sup> of space offers opportunities that are not found elsewhere



#### Parking basement

Possibility to rent parking spaces in the basement for you and your employees



#### Close to the train station

Only 20 meters from Odense Railway Station with easy access to trains and buses, and the Light Rail









## Building layout - Ground floor



## Building layout - 1st floor



## Building layout - 2nd floor



### Common areas



















































# Contact

## (+45) 33 33 93 03 marketing@sparkoffices.dk



Spark Offices is part of the real estate investment company Park Street.