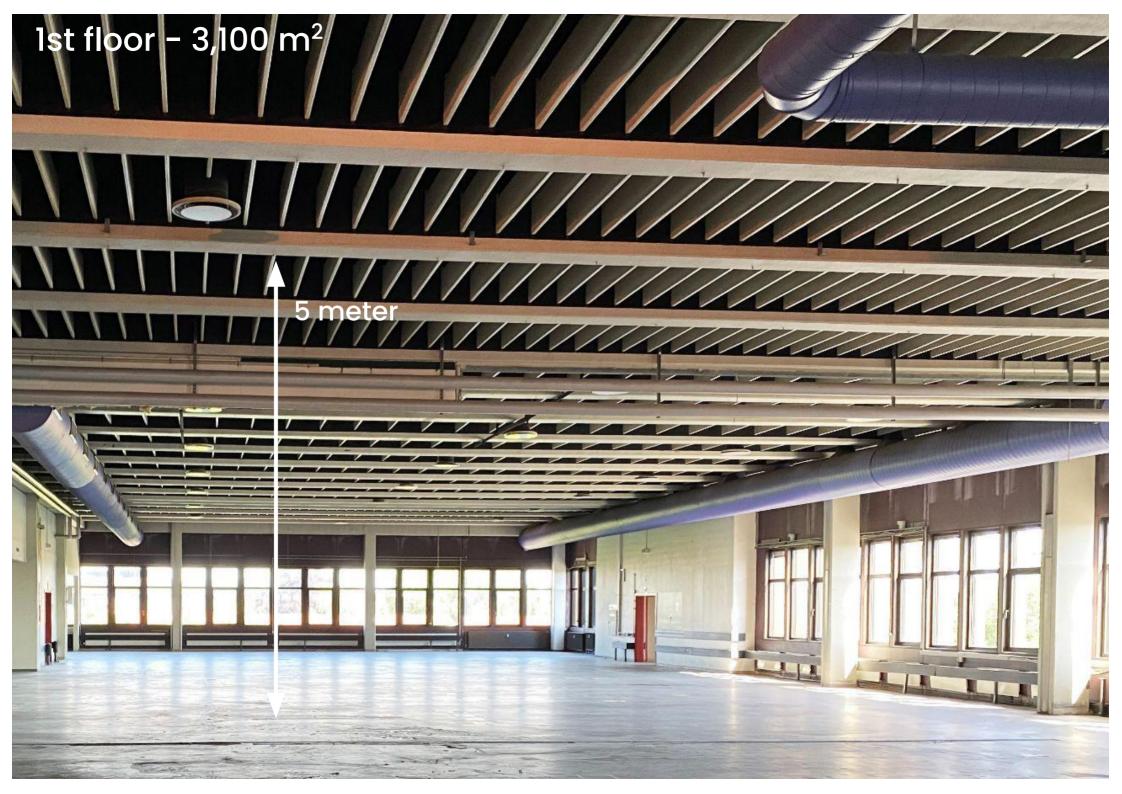

# Dannebrogsgade 2, Odense







#### Easy access

With a central location in the middle of Odense you do not get closer to the center



#### Unique premises

With 8 meters of ceiling, the 3,800 m<sup>2</sup> of space offers opportunities that are not found elsewhere



#### Parking basement

Possibility to rent parking spaces in the basement for you and your employees



#### Close to the train station

Only 20 meters from Odense Railway Station with easy access to trains and buses, and the Light Rail









## Building layout - Ground floor



## Building layout - 1st floor



## Building layout - 2nd floor



### Common areas



















































# Contact

## (+45) 33 33 93 03 marketing@sparkoffices.dk



Spark Offices is part of the real estate investment company Park Street.