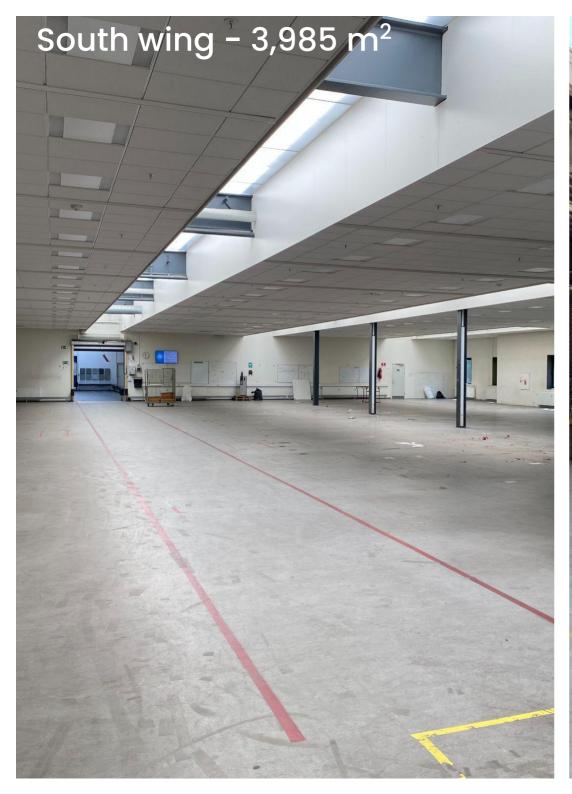

#### Unique premises

With 8 meters of ceiling, the 3,800 m<sup>2</sup> of space offers opportunities that are not found elsewhere

## Building layout - Ground floor