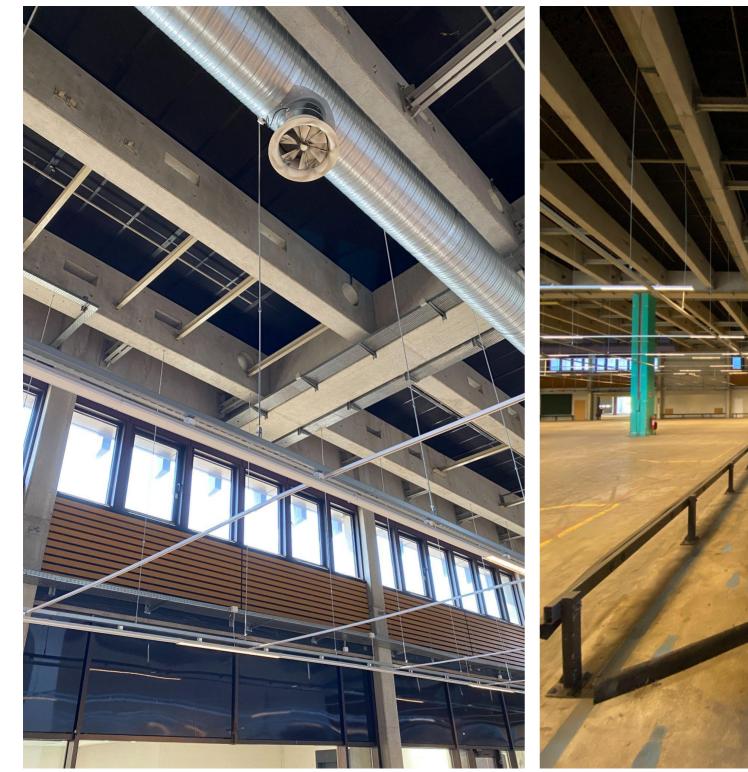

#### Unique premises

With 8 meters of ceiling, the 3,800 m<sup>2</sup> of space offers opportunities that are not found elsewhere