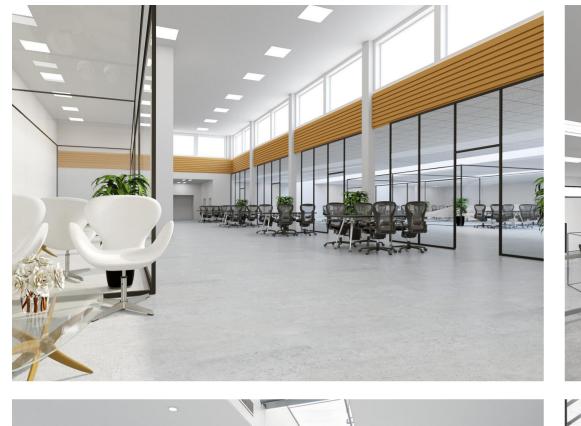

#### Unique premises

With 8 meters of ceiling, the 3,800 m<sup>2</sup> of space offers opportunities that are not found elsewhere

### Common areas