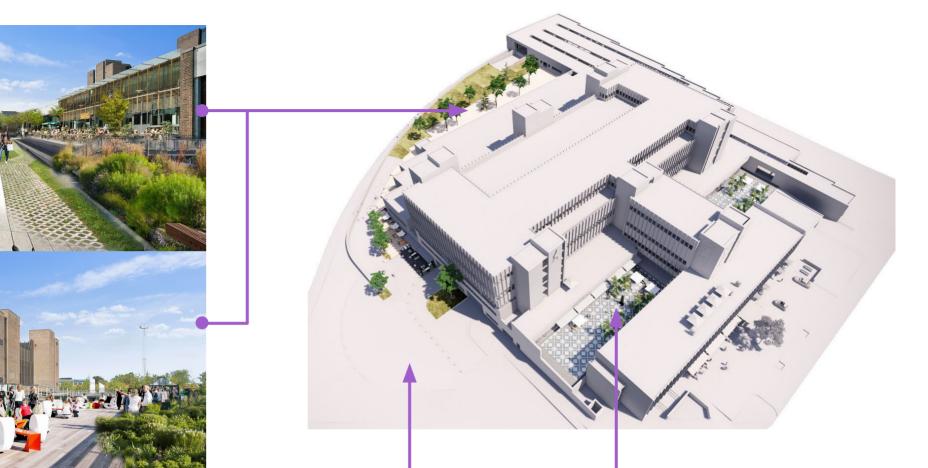

#### Easy access

With a central location in the middle of Odense you do not get closer to the center

#### Close to the train station

Only 20 meters from Odense Railway Station with easy access to trains and buses, and the Light Rail