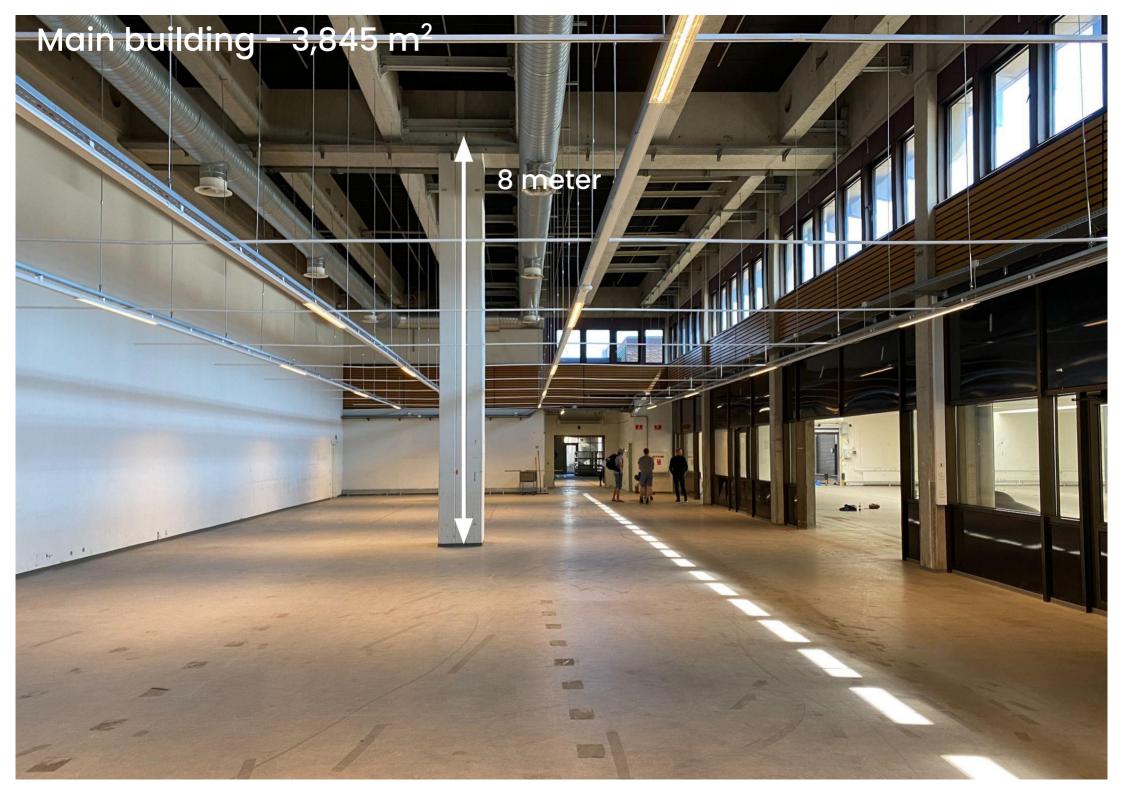

#### Unique premises

With 8 meters of ceiling, the 3,800 m<sup>2</sup> of space offers opportunities that are not found elsewhere

## Building layout - Ground floor