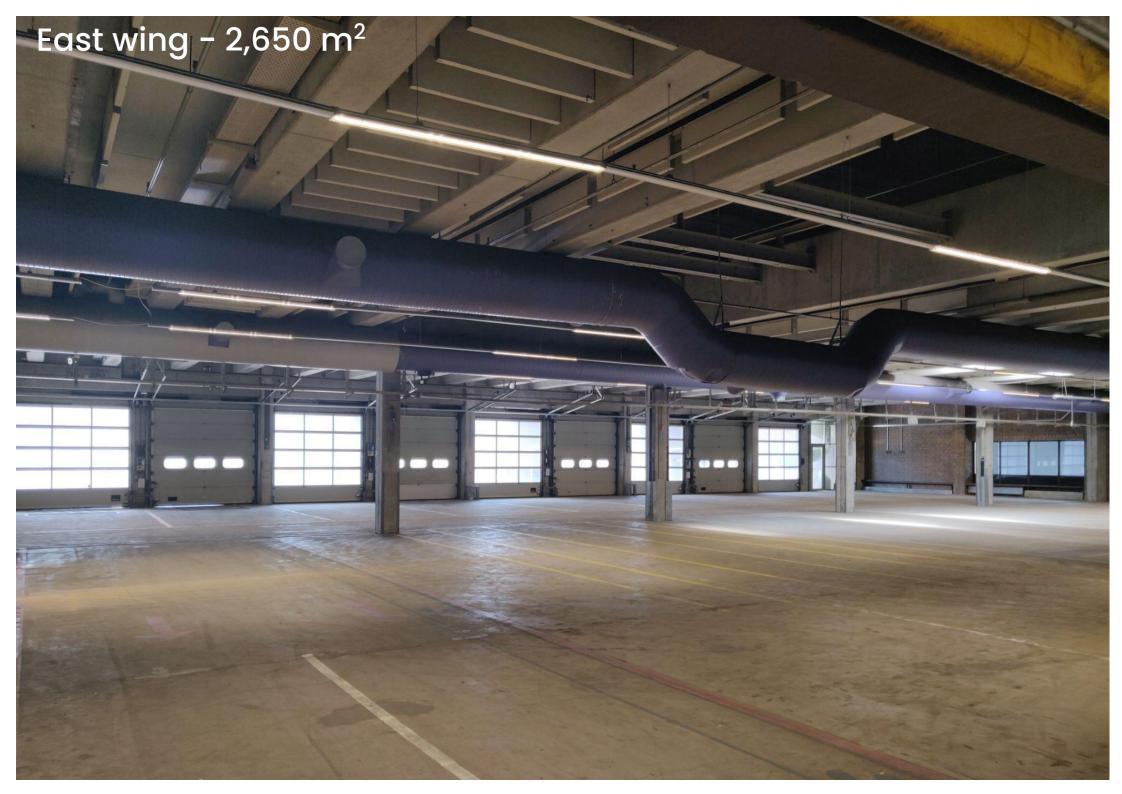

#### Unique premises

With 8 meters of ceiling, the 3,800 m<sup>2</sup> of space offers opportunities that are not found elsewhere