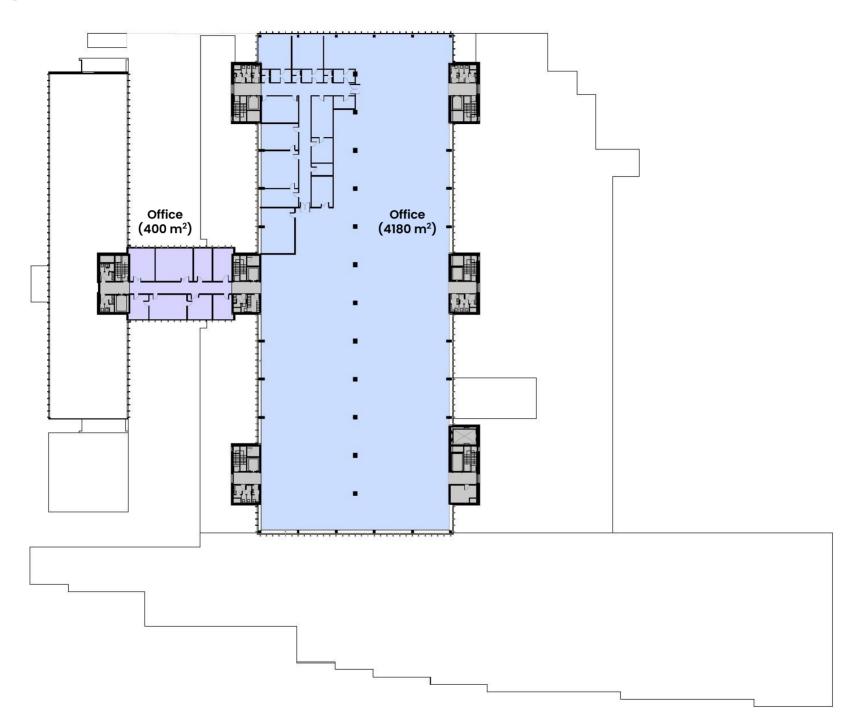

# Dannebrogsgade 2, Odense







#### Easy access

With a central location in the middle of Odense you do not get closer to the center



#### Unique premises

With 8 meters of ceiling, the 3,800 m<sup>2</sup> of space offers opportunities that are not found elsewhere



#### Parking basement

Possibility to rent parking spaces in the basement for you and your employees



#### Close to the train station

Only 20 meters from Odense Railway Station with easy access to trains and buses, and the Light Rail









## Building layout - Ground floor



## Building layout - 1st floor



## Building layout - 2nd floor



### Common areas



















































# Contact

## (+45) 33 33 93 03 marketing@sparkoffices.dk



Spark Offices is part of the real estate investment company Park Street.