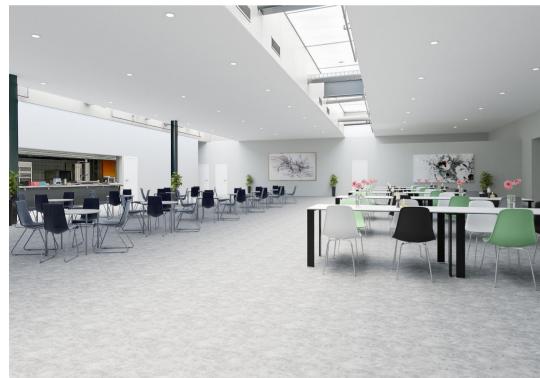

# Dannebrogsgade 2, 5000 Odense 500-9,000 m² office for rent









#### **Easy access**

With a central location in the middle of Odense you do not get closer to the center



#### **Unique premises**

With 8 meters of ceiling, the 3,800 m<sup>2</sup> of space offers opportunities that are not found elsewhere

## P

#### **Parking basement**

Possibility to rent parking spaces in the basement for you and your employees

مح

#### **2** Close to the train station

Only 20 meters from Odense Railway Station with easy access to trains and buses, and the Light Rail







# **Building layout - Ground floor**





# **Building layout - 1st floor**





# **Building layout - 2nd floor**





## Common areas









































































### Rental terms - Office

Size 500-9,000 m<sup>2</sup>

Energy label D

Lease start Flexible

Yearly rent/m<sup>2</sup> DKK 800

Yearly rent DKK 400,000-7,200,000

A conto operating expense/m<sup>2</sup> DKK 139

A conto heating expense/m<sup>2</sup> DKK 77

Total yearly rent DKK 508,000-9,144,000

Payment Quarterly

Depositum 6 months rent

Indexation NPI, min. 3%

VAT Yes

Termination 6 months

Tenure 5 years





## Rental terms - Storage

Size 13-305 m<sup>2</sup>

Energy label D

Lease start Flexible

Yearly rent/m<sup>2</sup> DKK 300

Yearly rent DKK 3,900-91,500

A conto operating expense/m<sup>2</sup> DKK 139

A conto heating expense/m<sup>2</sup> DKK 77

Total yearly rent DKK 6,708-157,380

Payment Quarterly

Depositum 6 months rent

Indexation NPI, mi