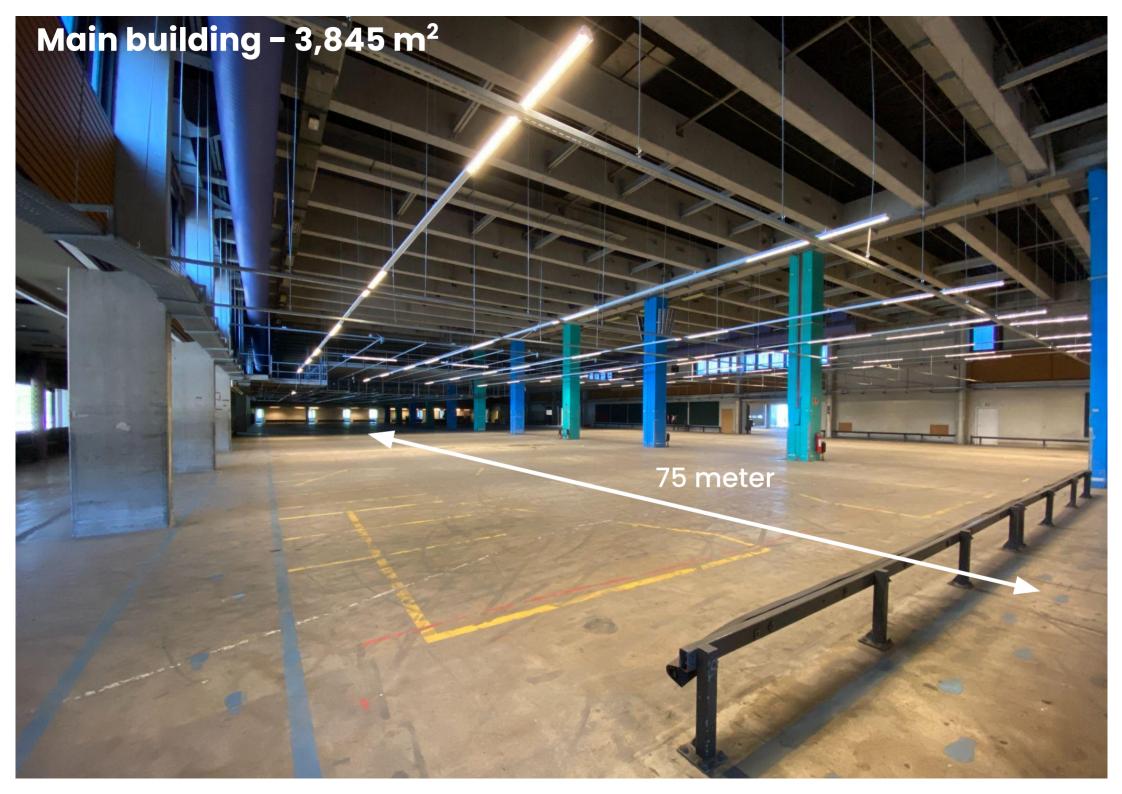

#### **Unique premises**

With 8 meters of ceiling, the 3,800 m<sup>2</sup> of space offers opportunities that are not found elsewhere