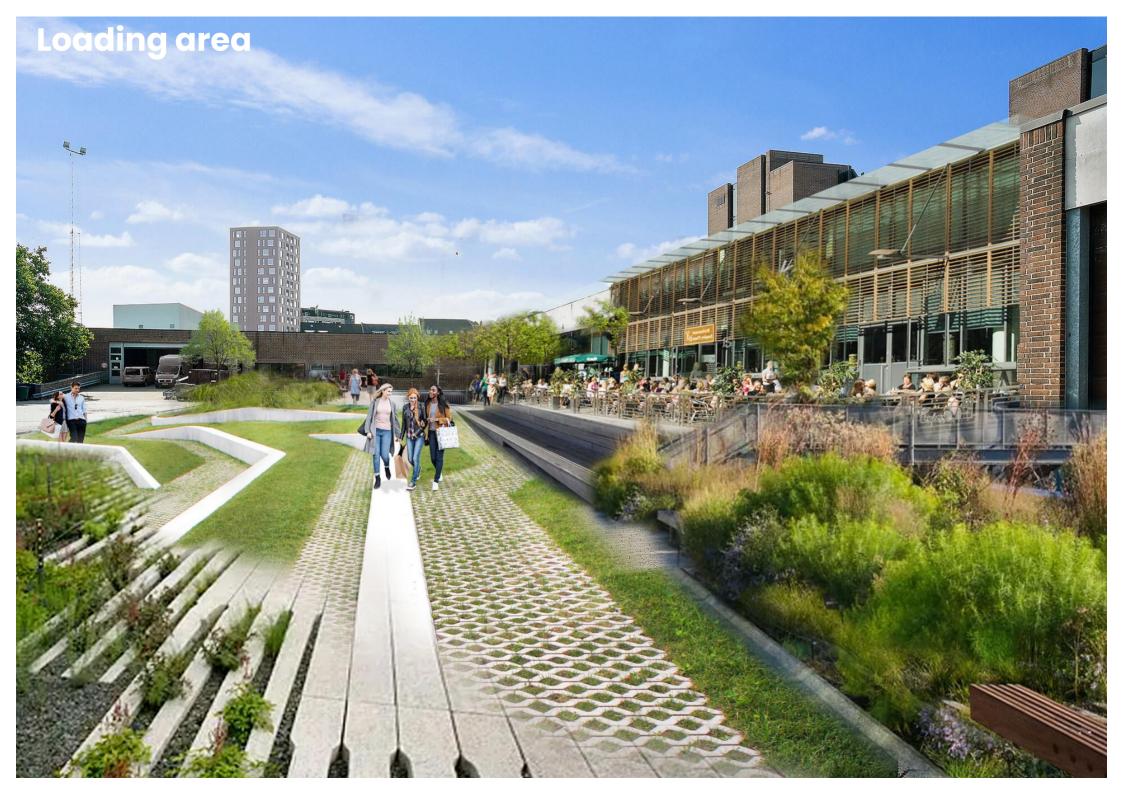

# Dannebrogsgade 2, 5000 Odense 500-9,000 m² office for rent









#### **Easy access**

With a central location in the middle of Odense you do not get closer to the center



#### **Unique premises**

With 8 meters of ceiling, the 3,800 m<sup>2</sup> of space offers opportunities that are not found elsewhere

## P

#### **Parking basement**

Possibility to rent parking spaces in the basement for you and your employees

مح

#### **2** Close to the train station

Only 20 meters from Odense Railway Station with easy access to trains and buses, and the Light Rail







# **Building layout - Ground floor**





# **Building layout - 1st floor**





# **Building layout - 2nd floor**





## Common areas









































































### Rental terms - Office

Size 500-9,000 m<sup>2</sup>

Energy label D

Lease start Flexible

Yearly rent/m<sup>2</sup> DKK 800

Yearly rent DKK 400,000-7,200,000

A conto operating expense/m<sup>2</sup> DKK 139

A conto heating expense/m<sup>2</sup> DKK 77

Total yearly rent DKK 508,000-9,144,000

Payment Quarterly

Depositum 6 months rent

Indexation NPI, min. 3%

VAT Yes

Termination 6 months

Tenure 5 years





## Rental terms - Storage

Size 13-305 m<sup>2</sup>

Energy label D

Lease start Flexible

Yearly rent/m<sup>2</sup> DKK 300

Yearly rent DKK 3,900-91,500

A conto operating expense/m<sup>2</sup> DKK 139

A conto heating expense/m<sup>2</sup> DKK 77

Total yearly rent DKK 6,708-157,380

Payment Quarterly

Depositum 6 months rent

Indexation NPI, min. 3%

VAT Yes

Termin