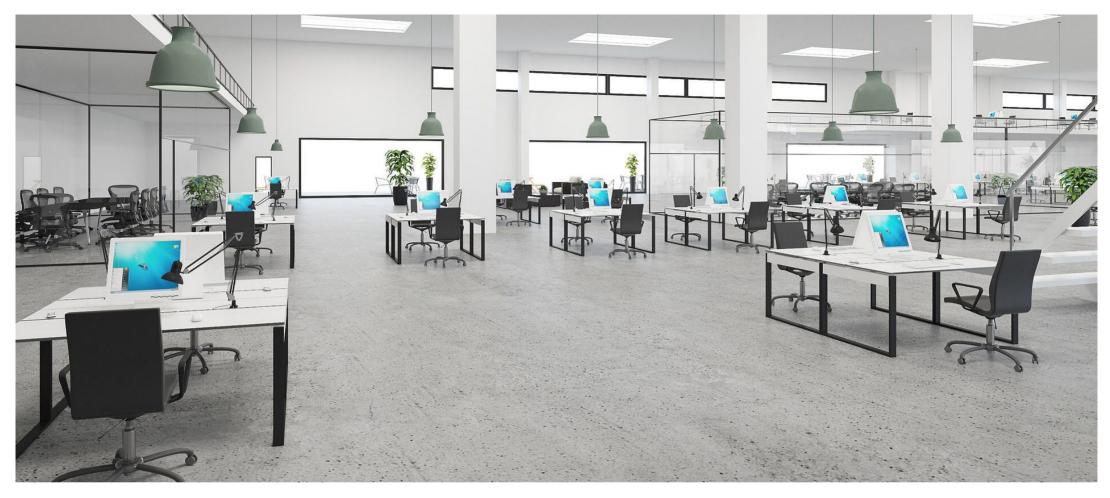

# Dannebrogsgade 2, 5000 Odense 500-9,000 m² office for rent









#### **Easy access**

With a central location in the middle of Odense you do not get closer to the center



#### **Unique premises**

With 8 meters of ceiling, the 3,800 m<sup>2</sup> of space offers opportunities that are not found elsewhere

## P

#### **Parking basement**

Possibility to rent parking spaces in the basement for you and your employees

مح

#### **2** Close to the train station

Only 20 meters from Odense Railway Station with easy access to trains and buses, and the Light Rail







# **Building layout - Ground floor**





# **Building layout - 1st floor**





# **Building layout - 2nd floor**





## Common areas









































































### Rental terms - Office

Size 500-9,000 m<sup>2</sup>

Energy label D

Lease start Flexible

Yearly rent/m<sup>2</sup> DKK 800

Yearly rent DKK 400,000-7,200,000

A conto operating expense/m<sup>2</sup> DKK 139

A conto heating expense/m<sup>2</sup> DKK 77

Total yearly rent DKK 508,000-9,144,000

Payment Quarterly

Depositum 6 months rent

Indexation NPI, min. 3%

VAT Yes

Termination 6 months

Tenure 5 years





## Rental terms - Storage

Size 13-305 m<sup>2</sup>

Energy label D

Lease start Flexible

Yearly rent/m<sup>2</sup> DKK 300

Yearly rent DKK 3,900-91,500

A conto operating expense/m<sup>2</sup> DKK 139

A conto heating expense/m<sup>2</sup> DKK 77

Total yearly rent DKK 6,708-157,380

Payment Quarterly

Depositum 6 months rent

Indexation NPI, min. 3%

V