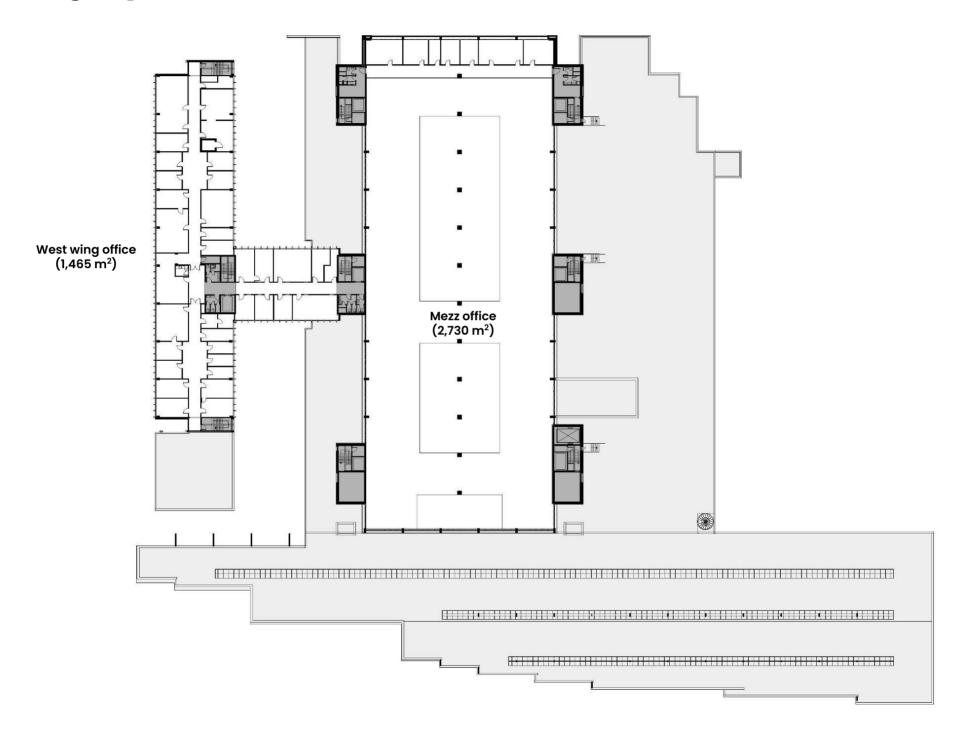

# Dannebrogsgade 2, 5000 Odense 500-9,000 m² office for rent









#### **Easy access**

With a central location in the middle of Odense you do not get closer to the center



#### **Unique premises**

With 8 meters of ceiling, the 3,800 m<sup>2</sup> of space offers opportunities that are not found elsewhere

## P

#### **Parking basement**

Possibility to rent parking spaces in the basement for you and your employees

مح

#### **2** Close to the train station

Only 20 meters from Odense Railway Station with easy access to trains and buses, and the Light Rail







# **Building layout - Ground floor**





# **Building layout - 1st floor**





# **Building layout - 2nd floor**





## Common areas









































































### Rental terms - Office

Size 500-9,000 m<sup>2</sup>

Energy label D

Lease start Flexible

Yearly rent/m<sup>2</sup> DKK 800

Yearly rent DKK 400,000-7,200,000

A conto operating expense/m<sup>2</sup> DKK 139

A conto heating expense/m<sup>2</sup> DKK 77

Total yearly rent DKK 508,000-9,144,000

Payment Quarterly

Depositum 6 months rent

Indexation NPI, min. 3%

VAT Yes

Termination 6 months

Tenure 5 years





## Rental terms - Storage

Size 13-305 m<sup>2</sup>

Energy label D

Lease start Flexible

Yearly rent/m<sup>2</sup> DKK 300

Yearly rent DKK 3,900-91,500

A conto operating expense/m<sup>2</sup> DKK 139

A conto heating expense/m<sup>2</sup> DKK 7