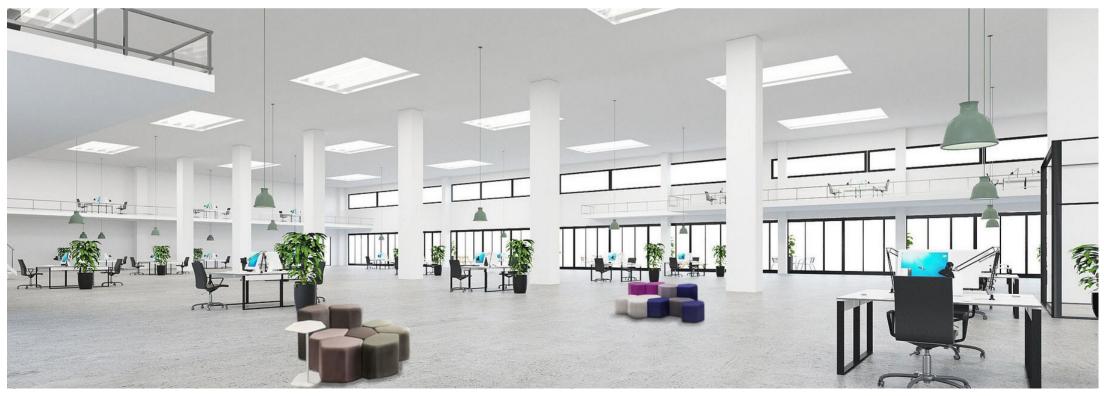

# Dannebrogsgade 2, 5000 Odense 500-9,000 m² office for rent









#### **Easy access**

With a central location in the middle of Odense you do not get closer to the center



#### **Unique premises**

With 8 meters of ceiling, the 3,800 m<sup>2</sup> of space offers opportunities that are not found elsewhere

## P

#### **Parking basement**

Possibility to rent parking spaces in the basement for you and your employees

مح

#### **2** Close to the train station

Only 20 meters from Odense Railway Station with easy access to trains and buses, and the Light Rail







# **Building layout - Ground floor**





# **Building layout - 1st floor**





# **Building layout - 2nd floor**





## Common areas









































































### Rental terms - Office

Size 500-9,000 m<sup>2</sup>

Energy label D

Lease start Flexible

Yearly rent/m<sup>2</sup> DKK 800

Yearly rent DKK 400,000-7,200,000

A conto operating expense/m<sup>2</sup> DKK 139

A conto heating expense/m<sup>2</sup> DKK 77

Total yearly rent DKK 508,000-9,144,000

Payment Quarterly

Depositum 6 months rent

Indexation NPI, min. 3%

VAT Yes

Termination 6 months

Tenure 5 years





## Rental terms - Storage

Size 13-305 m<sup>2</sup>

Energy label D

Lease start Flexible

Yearly rent/m<sup>2</sup> DKK 300

Yearly rent DKK 3,900-91,500

A conto operating expense/m<sup>2</sup> DKK 139

A conto heating expense/m<sup>2</sup> DKK 77

Total yearly rent DKK 6,708-157,380

Payment Quarterly

Depositum 6 months rent

Indexation NPI, min. 3%