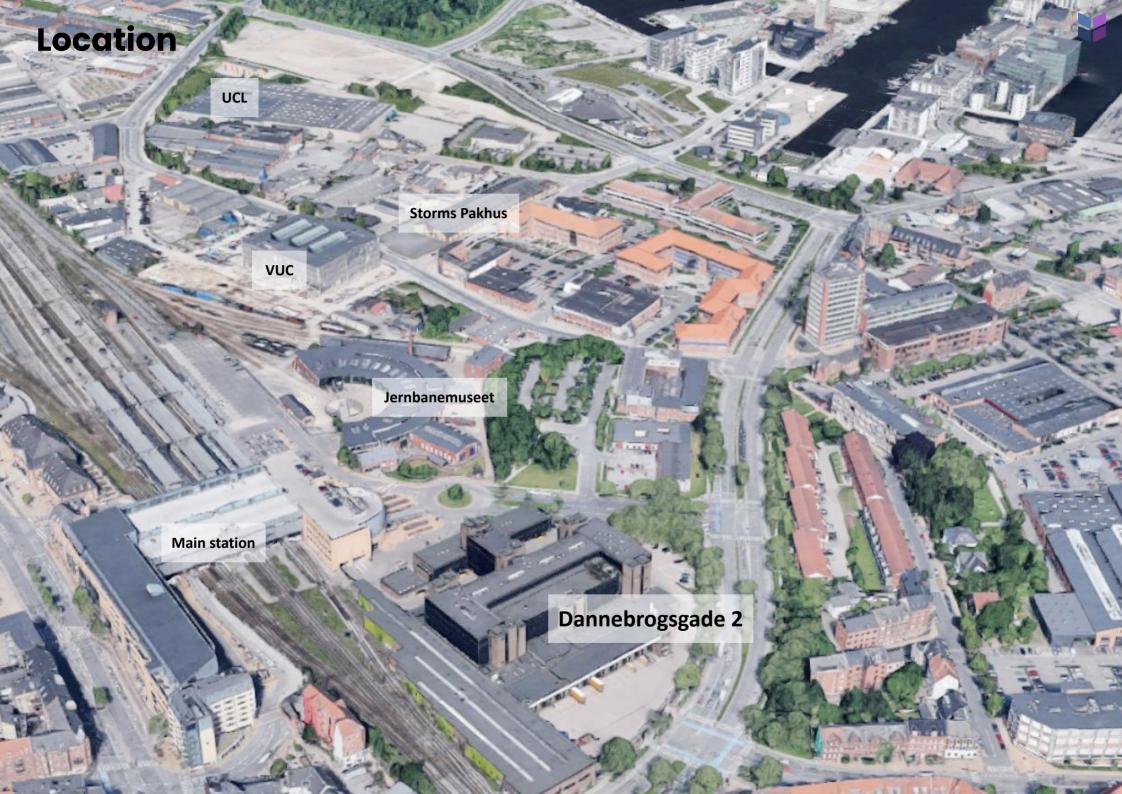

#### **Easy access**

With a central location in the middle of Odense you do not get closer to the center

#### **2** Close to the train station

Only 20 meters from Odense Railway Station with easy access to trains and buses, and the Light Rail