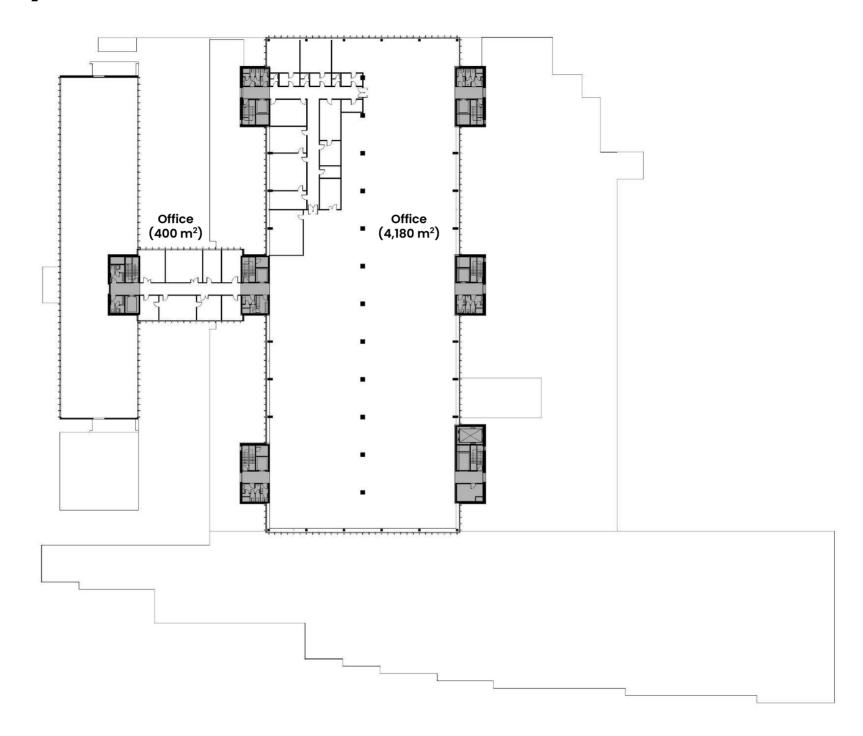

# Dannebrogsgade 2, 5000 Odense 500-9,000 m² office for rent









#### **Easy access**

With a central location in the middle of Odense you do not get closer to the center



#### **Unique premises**

With 8 meters of ceiling, the 3,800 m<sup>2</sup> of space offers opportunities that are not found elsewhere

## P

#### **Parking basement**

Possibility to rent parking spaces in the basement for you and your employees

مح

#### **2** Close to the train station

Only 20 meters from Odense Railway Station with easy access to trains and buses, and the Light Rail







# **Building layout - Ground floor**





# **Building layout - 1st floor**





# **Building layout - 2nd floor**





## Common areas









































































### Rental terms - Office

Size 500-9,000 m<sup>2</sup>

Energy label D

Lease start Flexible

Yearly rent/m<sup>2</sup> DKK 800

Yearly rent DKK 400,000-7,200,000

A conto operating expense/m<sup>2</sup> DKK 139

A conto heating expense/m<sup>2</sup> DKK 77

Total yearly rent DKK 508,000-9,144,000

Payment Quarterly

Depositum 6 months rent

Indexation NPI, min. 3%

VAT Yes

Termination 6 months

Tenure 5 years





## Rental terms - Storage

Size 13-305 m<sup>2</sup>

Energy label D

Lease start Flexible

Yearly rent/m<sup>2</sup> DKK 300

Yearly rent DKK 3,900-91,500

A conto operating expense/m<sup>2</sup> DKK 139

A conto heating expense/m<sup>2</sup> DKK 77

Total yearly rent DKK 6,708-157,380