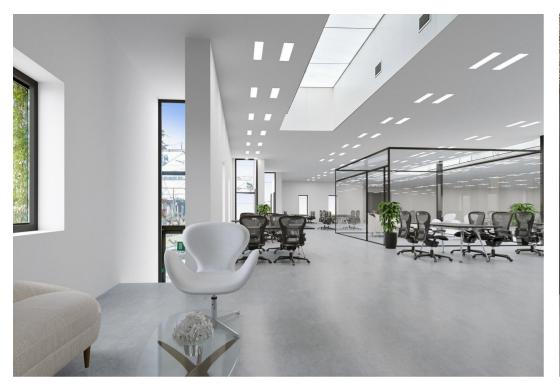

# Dannebrogsgade 2, 5000 Odense 500-9,000 m² office for rent









#### **Easy access**

With a central location in the middle of Odense you do not get closer to the center



#### **Unique premises**

With 8 meters of ceiling, the 3,800 m<sup>2</sup> of space offers opportunities that are not found elsewhere

## P

#### **Parking basement**

Possibility to rent parking spaces in the basement for you and your employees

مح

#### **2** Close to the train station

Only 20 meters from Odense Railway Station with easy access to trains and buses, and the Light Rail







# **Building layout - Ground floor**





# **Building layout - 1st floor**





# **Building layout - 2nd floor**





## Common areas









































































### Rental terms - Office

Size 500-9,000 m<sup>2</sup>

Energy label D

Lease start Flexible

Yearly rent/m<sup>2</sup> DKK 800

Yearly rent DKK 400,000-7,200,000

A conto operating expense/m<sup>2</sup> DKK 139

A conto heating expense/m<sup>2</sup> DKK 77

Total yearly rent DKK 508,000-9,144,000

Payment Quarterly

Depositum 6 months rent

Indexation NPI, min. 3%

VAT Yes

Termination 6 months

Tenure 5 years





## Rental terms - Storage

Size 13-305 m<sup>2</sup>

Energy label D

Lease start Flexible

Yearly rent/m<sup>2</sup> DKK 300

Yearly rent DKK 3,900-91,500

A conto operating expense/m<sup>2</sup> DKK 139

A conto heating expense/m<sup>2</sup> DKK 77

Total yearly rent DKK 6,708-157,380

Payment Quarterly

Depositum 6 months rent

Indexa