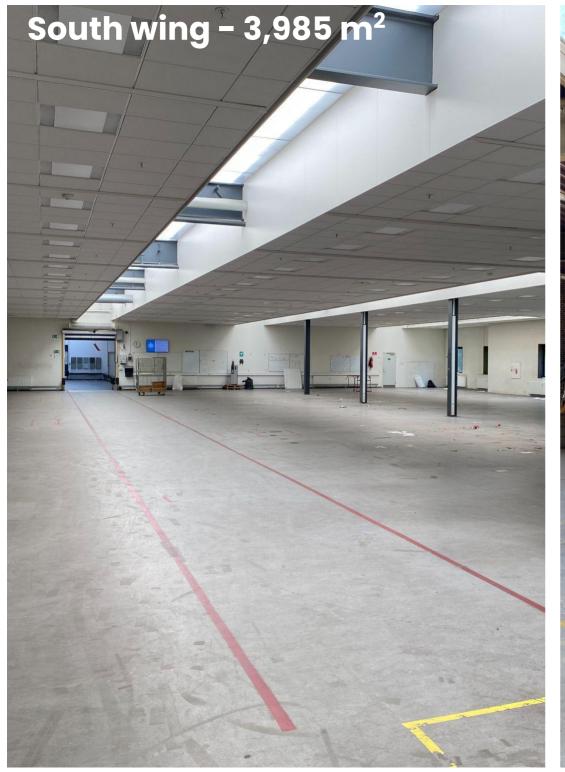

#### **Unique premises**

With 8 meters of ceiling, the 3,800 m<sup>2</sup> of space offers opportunities that are not found elsewhere

## Common areas