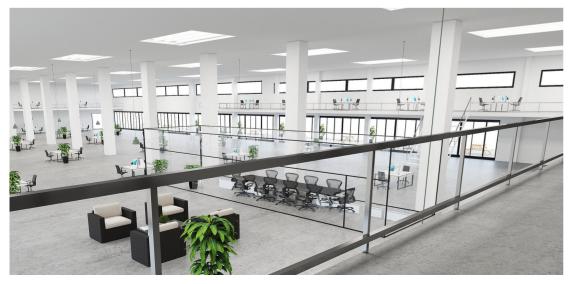

# Dannebrogsgade 2, 5000 Odense 500-9,000 m² office for rent









#### **Easy access**

With a central location in the middle of Odense you do not get closer to the center



#### **Unique premises**

With 8 meters of ceiling, the 3,800 m<sup>2</sup> of space offers opportunities that are not found elsewhere

## P

#### **Parking basement**

Possibility to rent parking spaces in the basement for you and your employees

مح

#### **2** Close to the train station

Only 20 meters from Odense Railway Station with easy access to trains and buses, and the Light Rail







# **Building layout - Ground floor**





# **Building layout - 1st floor**





# **Building layout - 2nd floor**





## Common areas









































































### Rental terms - Office

Size 500-9,000 m<sup>2</sup>

Energy label D

Lease start Flexible

Yearly rent/m<sup>2</sup> DKK 800

Yearly rent DKK 400,000-7,200,000

A conto operating expense/m<sup>2</sup> DKK 139

A conto heating expense/m<sup>2</sup> DKK 77

Total yearly rent DKK 508,000-9,144,000

Payment Quarterly

Depositum 6 months rent

Indexation NPI, min. 3%

VAT Yes

Termination 6 months

Tenure 5 years





## Rental terms - Storage

Size 13-305 m<sup>2</sup>

Energy label D

Lease start Flexible

Yearly rent/m<sup>2</sup> DKK 300

Yearly rent DKK 3,900-91,500

A conto operating expense/m<sup>2</sup> DKK 139

A conto heating expense/m<sup>2</sup> DKK 77

Total yearly rent DKK 6,708-157,380

Payment Quarterly

Depositum 6 months rent

Indexation NPI, min. 3%

VAT