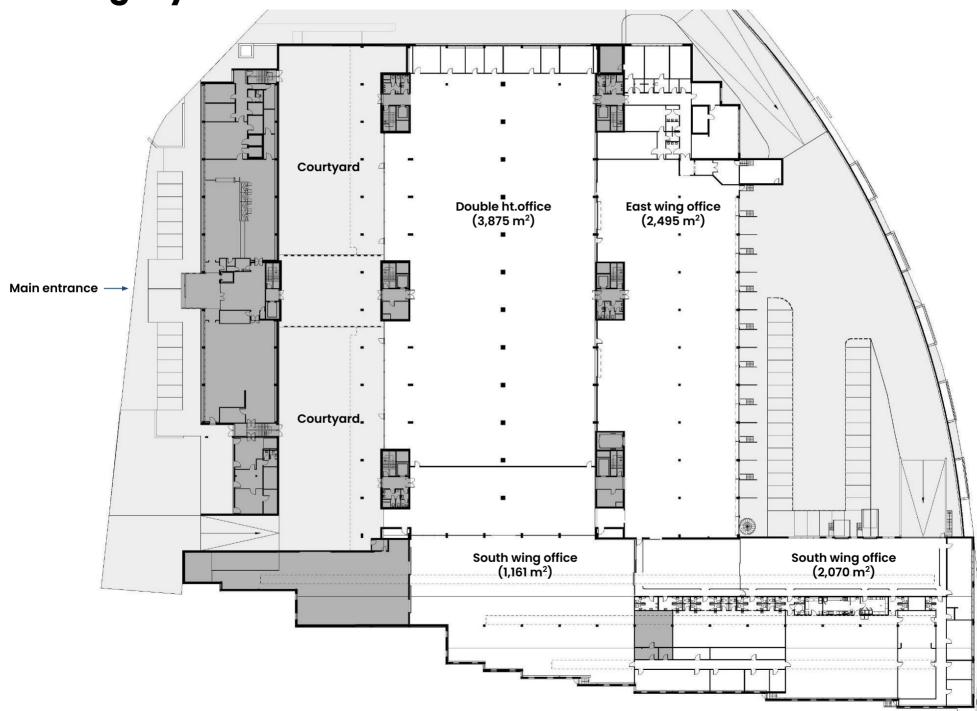

# Dannebrogsgade 2, 5000 Odense 500-9,000 m² office for rent









#### **Easy access**

With a central location in the middle of Odense you do not get closer to the center



#### **Unique premises**

With 8 meters of ceiling, the 3,800 m<sup>2</sup> of space offers opportunities that are not found elsewhere

## P

#### **Parking basement**

Possibility to rent parking spaces in the basement for you and your employees

مح

#### **2** Close to the train station

Only 20 meters from Odense Railway Station with easy access to trains and buses, and the Light Rail







# **Building layout - Ground floor**





# **Building layout - 1st floor**





# **Building layout - 2nd floor**





## Common areas









































































### Rental terms - Office

Size 500-9,000 m<sup>2</sup>

Energy label D

Lease start Flexible

Yearly rent/m<sup>2</sup> DKK 800

Yearly rent DKK 400,000-7,200,000

A conto operating expense/m<sup>2</sup> DKK 139

A conto heating expense/m<sup>2</sup> DKK 77

Total yearly rent DKK 508,000-9,144,000

Payment Quarterly

Depositum 6 months rent

Indexation NPI, min. 3%

VAT Yes

Termination 6 months

Tenure 5 years





## Rental terms - Storage

Size 13-305 m<sup>2</sup>

Energy label D

Lease start Flexible

Yearly rent/m<sup>2</sup> DKK 300

Yearly rent DKK 3,900-91,500

A conto operating expense/m<sup>2</sup> DKK 139

A co