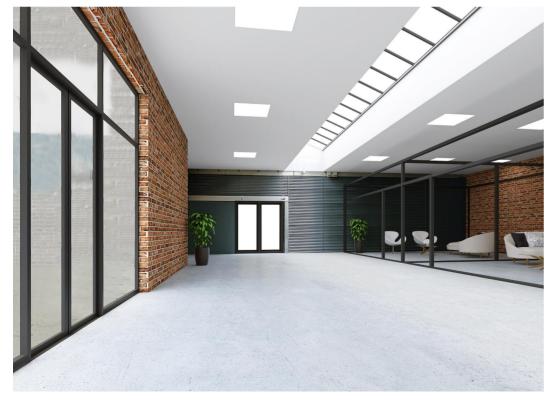

# Dannebrogsgade 2, 5000 Odense 500-9,000 m² office for rent









#### **Easy access**

With a central location in the middle of Odense you do not get closer to the center



#### **Unique premises**

With 8 meters of ceiling, the 3,800 m<sup>2</sup> of space offers opportunities that are not found elsewhere

## P

#### **Parking basement**

Possibility to rent parking spaces in the basement for you and your employees

مح

#### **2** Close to the train station

Only 20 meters from Odense Railway Station with easy access to trains and buses, and the Light Rail







# **Building layout - Ground floor**





# **Building layout - 1st floor**





# **Building layout - 2nd floor**





## Common areas









































































### Rental terms - Office

Size 500-9,000 m<sup>2</sup>

Energy label D

Lease start Flexible

Yearly rent/m<sup>2</sup> DKK 800

Yearly rent DKK 400,000-7,200,000

A conto operating expense/m<sup>2</sup> DKK 139

A conto heating expense/m<sup>2</sup> DKK 77

Total yearly rent DKK 508,000-9,144,000

Payment Quarterly

Depositum 6 months rent

Indexation NPI, min. 3%

VAT Yes

Termination 6 months

Tenure 5 years





## Rental terms - Storage

Size 13-305 m<sup>2</sup>

Energy label D

Lease start Flexible

Yearly rent/m<sup>2</sup> DKK 300

Yearly rent DKK 3,900-91,500

A conto operating expense/m<sup>2</sup> DKK 139

A conto heating expense/m<sup>2</sup> DKK 77

Total yearly rent DKK 6,708-157,380

Payment Quarterly

Depositum 6 months rent

Indexation