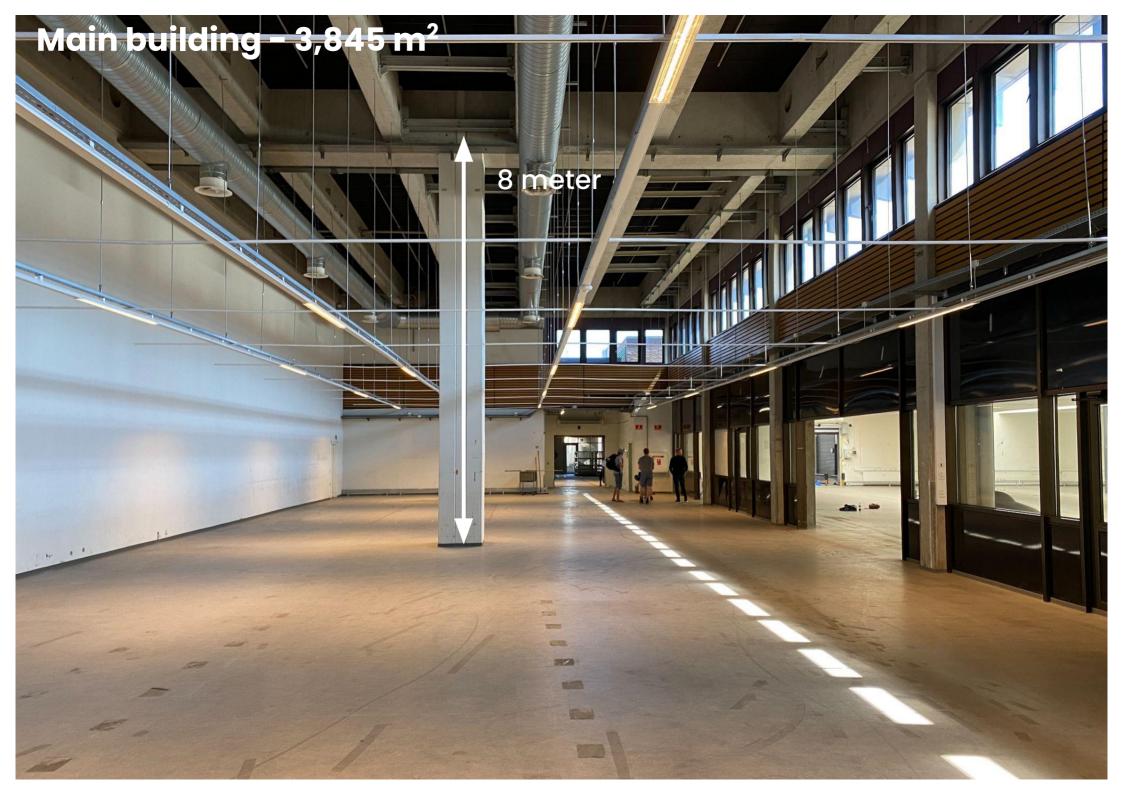

#### **Unique premises**

With 8 meters of ceiling, the 3,800 m<sup>2</sup> of space offers opportunities that are not found elsewhere