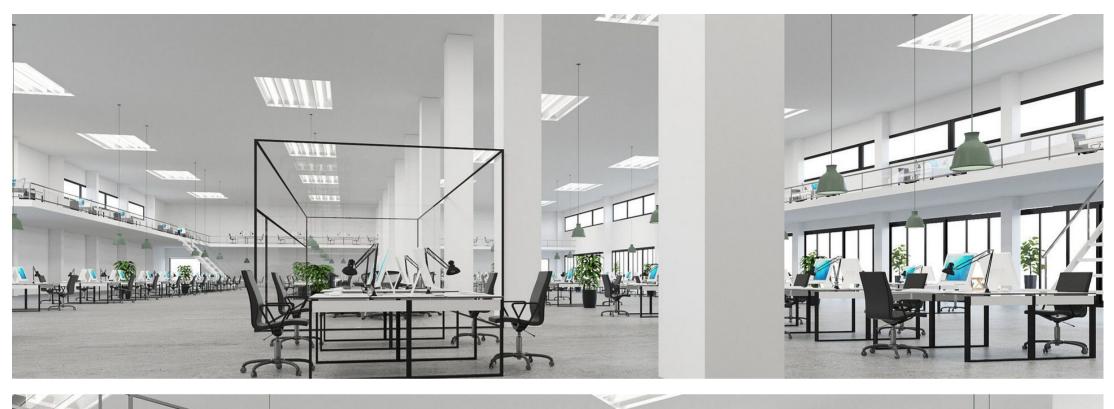

# Dannebrogsgade 2, 5000 Odense 500-9,000 m² office for rent









#### **Easy access**

With a central location in the middle of Odense you do not get closer to the center



#### **Unique premises**

With 8 meters of ceiling, the 3,800 m<sup>2</sup> of space offers opportunities that are not found elsewhere

## P

#### **Parking basement**

Possibility to rent parking spaces in the basement for you and your employees

مح

#### **2** Close to the train station

Only 20 meters from Odense Railway Station with easy access to trains and buses, and the Light Rail







# **Building layout - Ground floor**





# **Building layout - 1st floor**





# **Building layout - 2nd floor**





## Common areas









































































### Rental terms - Office

Size 500-9,000 m<sup>2</sup>

Energy label D

Lease start Flexible

Yearly rent/m<sup>2</sup> DKK 800

Yearly rent DKK 400,000-7,200,000

A conto operating expense/m<sup>2</sup> DKK 139

A conto heating expense/m<sup>2</sup> DKK 77

Total yearly rent DKK 508,000-9,144,000

Payment Quarterly

Depositum 6 months rent

Indexation NPI, min. 3%

VAT Yes

Termination 6 months

Tenure 5 years





## Rental terms - Storage

Size 13-305 m<sup>2</sup>

Energy label D

Lease start Flexible

Yearly rent/m<sup>2</sup> DKK 300

Yearly rent DKK 3,900-91,500

A conto operating expense/m<sup>2</sup> DKK 139

A conto heating expense/m<sup>2</sup> DKK 77

Total yearly rent DKK 6,708-157,380

Payment Quarterly

Depositum 6 months rent

Indexation NPI, min. 3