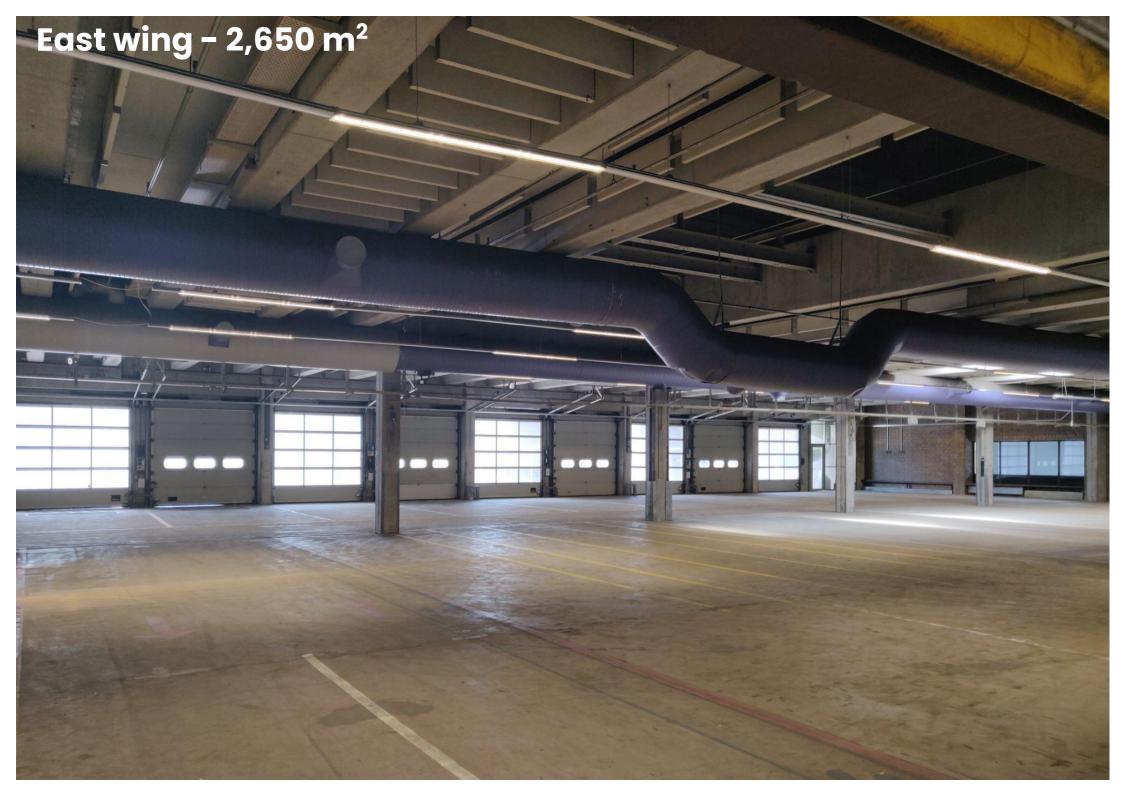

#### **Unique premises**

With 8 meters of ceiling, the 3,800 m<sup>2</sup> of space offers opportunities that are not found elsewhere