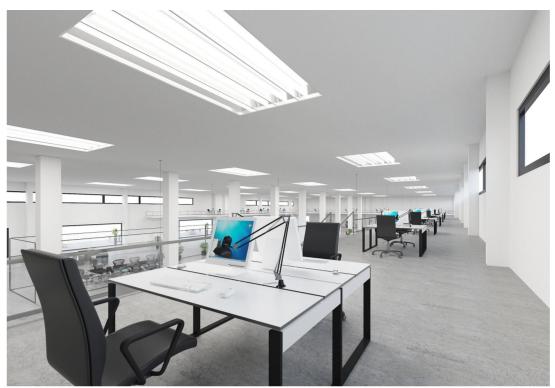

# Dannebrogsgade 2, 5000 Odense 500-9,000 m² office for rent









#### **Easy access**

With a central location in the middle of Odense you do not get closer to the center



#### **Unique premises**

With 8 meters of ceiling, the 3,800 m<sup>2</sup> of space offers opportunities that are not found elsewhere

## P

#### **Parking basement**

Possibility to rent parking spaces in the basement for you and your employees

مح

#### **2** Close to the train station

Only 20 meters from Odense Railway Station with easy access to trains and buses, and the Light Rail







# **Building layout - Ground floor**





# **Building layout - 1st floor**





# **Building layout - 2nd floor**





## Common areas









































































### Rental terms - Office

Size 500-9,000 m<sup>2</sup>

Energy label D

Lease start Flexible

Yearly rent/m<sup>2</sup> DKK 800

Yearly rent DKK 400,000-7,200,000

A conto operating expense/m<sup>2</sup> DKK 139

A conto heating expense/m<sup>2</sup> DKK 77

Total yearly rent DKK 508,000-9,144,000

Payment Quarterly

Depositum 6 months rent

Indexation NPI, min. 3%

VAT Yes

Termination 6 months

Tenure 5 years





## Rental terms - Storage

Size 13-305 m<sup>2</sup>

Energy label D

Lease start Flexible

Yearly rent/m<sup>2</sup> DKK 300

Yearly rent DKK 3,900-91,500

A conto operating expense/m<sup>2</sup> DKK 139

A conto heating expense/m<sup>2</sup> DKK 77

Total yearly rent DKK 6,708-157,380

Payment Quarterly

Depositum 6 months rent

Indexation NPI,