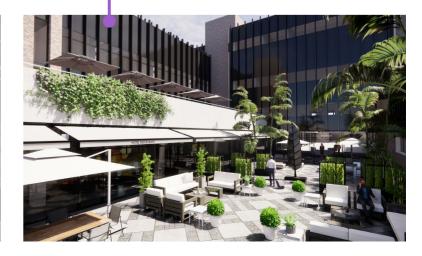

# Dannebrogsgade 2, 5000 Odense 500-9,000 m² office for rent









#### **Easy access**

With a central location in the middle of Odense you do not get closer to the center



#### **Unique premises**

With 8 meters of ceiling, the 3,800 m<sup>2</sup> of space offers opportunities that are not found elsewhere

## P

#### **Parking basement**

Possibility to rent parking spaces in the basement for you and your employees

مح

#### **2** Close to the train station

Only 20 meters from Odense Railway Station with easy access to trains and buses, and the Light Rail







# **Building layout - Ground floor**





# **Building layout - 1st floor**





# **Building layout - 2nd floor**





## Common areas









































































### Rental terms - Office

Size 500-9,000 m<sup>2</sup>

Energy label D

Lease start Flexible

Yearly rent/m<sup>2</sup> DKK 800

Yearly rent DKK 400,000-7,200,000

A conto operating expense/m<sup>2</sup> DKK 139

A conto heating expense/m<sup>2</sup> DKK 77

Total yearly rent DKK 508,000-9,144,000

Payment Quarterly

Depositum 6 months rent

Indexation NPI, min. 3%

VAT Yes

Termination 6 months

Tenure 5 years





## Rental terms - Storage

Size 13-305 m<sup>2</sup>

Energy label D

Lease start Flexible

Yearly rent/m<sup>2</sup> DKK 300

Yearly rent DKK 3,900-91,500

A conto operating expense/m<sup>2</sup> DKK 139

A conto heating expense/m<sup>2</sup> DKK 77

Total yearly rent DKK 6,708-157,380

Payment Quarterly

Deposit