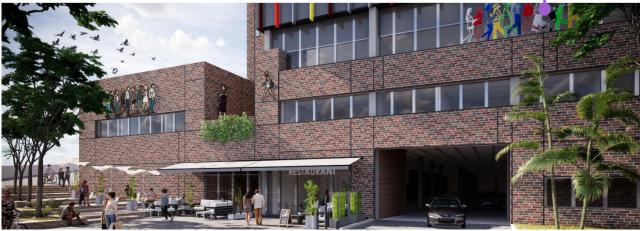

# Dannebrogsgade 2, 5000 Odense 500-9,000 m² office for rent









#### **Easy access**

With a central location in the middle of Odense you do not get closer to the center



#### **Unique premises**

With 8 meters of ceiling, the 3,800 m<sup>2</sup> of space offers opportunities that are not found elsewhere

## P

#### **Parking basement**

Possibility to rent parking spaces in the basement for you and your employees

مح

#### **2** Close to the train station

Only 20 meters from Odense Railway Station with easy access to trains and buses, and the Light Rail







# **Building layout - Ground floor**





# **Building layout - 1st floor**





# **Building layout - 2nd floor**





## Common areas









































































### Rental terms - Office

Size 500-9,000 m<sup>2</sup>

Energy label D

Lease start Flexible

Yearly rent/m<sup>2</sup> DKK 800

Yearly rent DKK 400,000-7,200,000

A conto operating expense/m<sup>2</sup> DKK 139

A conto heating expense/m<sup>2</sup> DKK 77

Total yearly rent DKK 508,000-9,144,000

Payment Quarterly

Depositum 6 months rent

Indexation NPI, min. 3%

VAT Yes

Termination 6 months

Tenure 5 years





## Rental terms - Storage

Size 13-305 m<sup>2</sup>

Energy label D

Lease start Flexible

Yearly rent/m<sup>2</sup> DKK 300

Yearly rent DKK 3,900-91,500

A conto operating expense/m<sup>2</sup> DKK 139

A conto heating expense/m<sup>2</sup> DKK 77

Total yearly rent DKK 6,708-157,380

Payment Quarterly

Depos