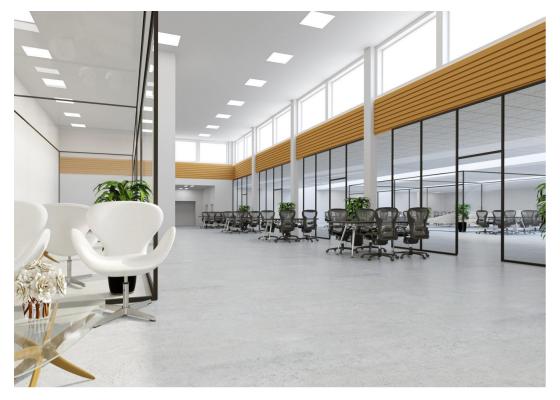

# Dannebrogsgade 2, 5000 Odense 500-9,000 m² office for rent









#### **Easy access**

With a central location in the middle of Odense you do not get closer to the center



#### **Unique premises**

With 8 meters of ceiling, the 3,800 m<sup>2</sup> of space offers opportunities that are not found elsewhere

## P

#### **Parking basement**

Possibility to rent parking spaces in the basement for you and your employees

مح

#### **2** Close to the train station

Only 20 meters from Odense Railway Station with easy access to trains and buses, and the Light Rail







# **Building layout - Ground floor**





# **Building layout - 1st floor**





# **Building layout - 2nd floor**





## Common areas









































































### Rental terms - Office

Size 500-9,000 m<sup>2</sup>

Energy label D

Lease start Flexible

Yearly rent/m<sup>2</sup> DKK 800

Yearly rent DKK 400,000-7,200,000

A conto operating expense/m<sup>2</sup> DKK 139

A conto heating expense/m<sup>2</sup> DKK 77

Total yearly rent DKK 508,000-9,144,000

Payment Quarterly

Depositum 6 months rent

Indexation NPI, min. 3%

VAT Yes

Termination 6 months

Tenure 5 years





## Rental terms - Storage

Size 13-305 m<sup>2</sup>

Energy label D

Lease start Flexible

Yearly rent/m<sup>2</sup> DKK 300

Yearly rent DKK 3,900-91,500

A conto operating expense/m<sup>2</sup> DKK 139

A conto heating expense/m<sup>2</sup> DKK 77

Total yearly rent DKK 6,708-157,380

Payment Quarterly

Depositum 6 months rent

Indexation NPI