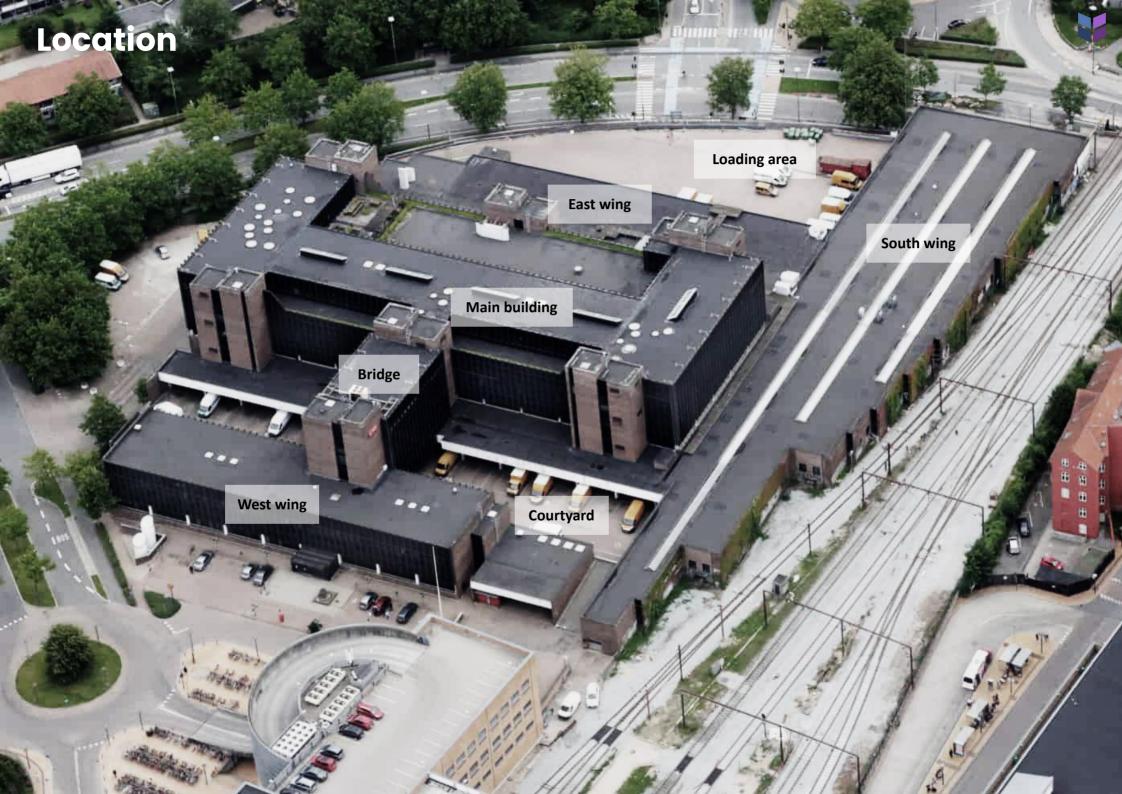

# Dannebrogsgade 2, 5000 Odense 500-9,000 m² office for rent

#### **Easy access**

With a central location in the middle of Odense you do not get closer to the center

#### **2** Close to the train station

Only 20 meters from Odense Railway Station with easy access to trains and buses, and the Light Rail