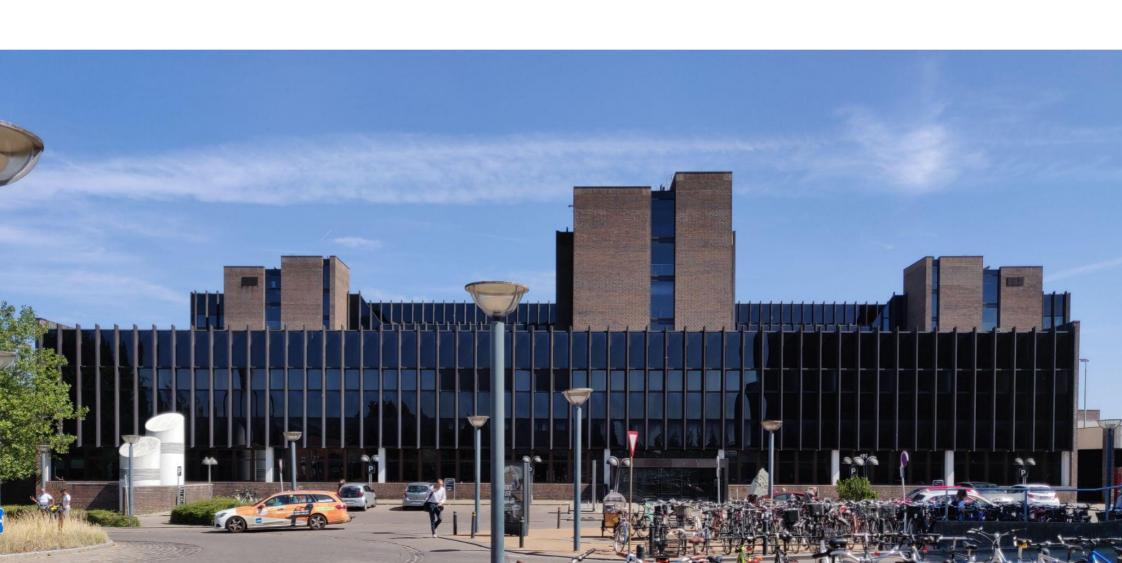

# Dannebrogsgade 2, 5000 Odense 500-9,000 m² office for rent

#### **Easy access**

With a central location in the middle of Odense you do not get closer to the center

#### **Unique premises**

With 8 meters of ceiling, the 3,800 m<sup>2</sup> of space offers opportunities that are not found elsewhere

#### **2** Close to the train station

Only 20 meters from Odense Railway Station with easy access to trains and buses, and the Light Rail