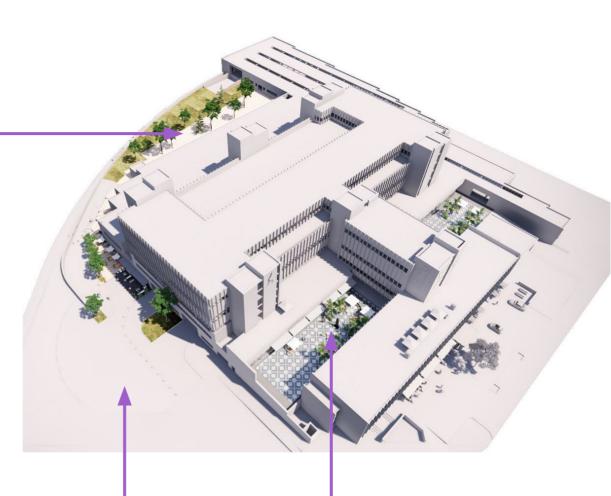

# Dannebrogsgade 2, 5000 Odense 500-9,000 m² office for rent









#### **Easy access**

With a central location in the middle of Odense you do not get closer to the center



#### **Unique premises**

With 8 meters of ceiling, the 3,800 m<sup>2</sup> of space offers opportunities that are not found elsewhere

## P

#### **Parking basement**

Possibility to rent parking spaces in the basement for you and your employees

مح

#### **2** Close to the train station

Only 20 meters from Odense Railway Station with easy access to trains and buses, and the Light Rail







# **Building layout - Ground floor**





# **Building layout - 1st floor**





# **Building layout - 2nd floor**





## Common areas









































































### Rental terms - Office

Size 500-9,000 m<sup>2</sup>

Energy label D

Lease start Flexible

Yearly rent/m<sup>2</sup> DKK 800

Yearly rent DKK 400,000-7,200,000

A conto operating expense/m<sup>2</sup> DKK 139

A conto heating expense/m<sup>2</sup> DKK 77

Total yearly rent DKK 508,000-9,144,000

Payment Quarterly

Depositum 6 months rent

Indexation NPI, min. 3%

VAT Yes

Termination 6 months

Tenure 5 years





## Rental terms - Storage

Size 13-305 m<sup>2</sup>

Energy label D

Lease start Flexible

Yearly rent/m<sup>2</sup> DKK 300

Yearly rent DKK 3,900-91,500

A conto operating expense/m<sup>2</sup> DKK 139

A conto heating expense/m<sup>2</sup> DKK 77

Total yearly rent DKK 6,708-157,380

Payment Quarterly

Dep