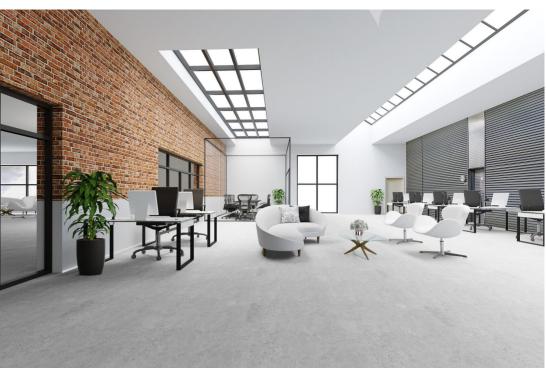

# Dannebrogsgade 2, 5000 Odense 500-9,000 m² office for rent









#### **Easy access**

With a central location in the middle of Odense you do not get closer to the center



#### **Unique premises**

With 8 meters of ceiling, the 3,800 m<sup>2</sup> of space offers opportunities that are not found elsewhere

## P

#### **Parking basement**

Possibility to rent parking spaces in the basement for you and your employees

مح

#### **2** Close to the train station

Only 20 meters from Odense Railway Station with easy access to trains and buses, and the Light Rail







# **Building layout - Ground floor**





# **Building layout - 1st floor**





# **Building layout - 2nd floor**





## Common areas









































































### Rental terms - Office

Size 500-9,000 m<sup>2</sup>

Energy label D

Lease start Flexible

Yearly rent/m<sup>2</sup> DKK 800

Yearly rent DKK 400,000-7,200,000

A conto operating expense/m<sup>2</sup> DKK 139

A conto heating expense/m<sup>2</sup> DKK 77

Total yearly rent DKK 508,000-9,144,000

Payment Quarterly

Depositum 6 months rent

Indexation NPI, min. 3%

VAT Yes

Termination 6 months

Tenure 5 years





## Rental terms - Storage

Size 13-305 m<sup>2</sup>

Energy label D

Lease start Flexible

Yearly rent/m<sup>2</sup> DKK 300

Yearly rent DKK 3,900-91,500

A conto operating expense/m<sup>2</sup> DKK 139

A conto heating expense/m<sup>2</sup> DKK 77

Total yearly rent DKK 6,708-157,380

Payment Quarterly

Depositum 6 months rent

Indexati