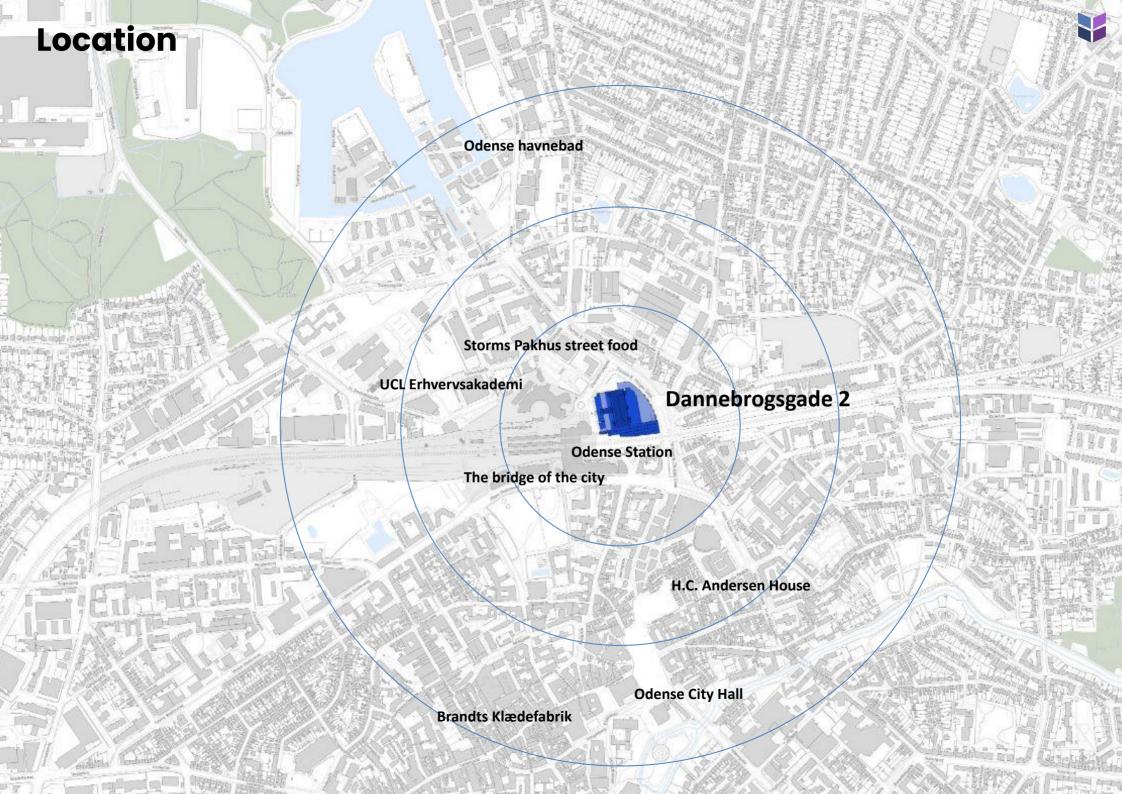

#### **Easy access**

With a central location in the middle of Odense you do not get closer to the center

#### **2** Close to the train station

Only 20 meters from Odense Railway Station with easy access to trains and buses, and the Light Rail