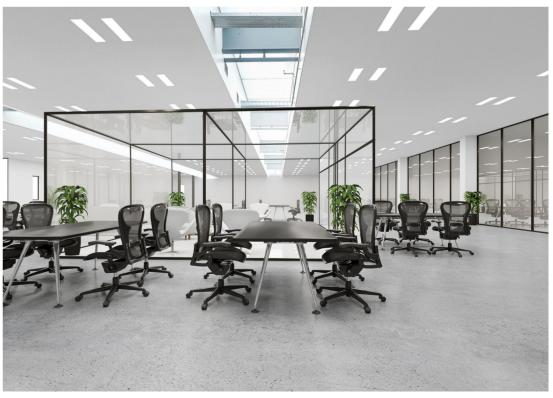

# Dannebrogsgade 2, 5000 Odense 500-9,000 m² office for rent









#### **Easy access**

With a central location in the middle of Odense you do not get closer to the center



#### **Unique premises**

With 8 meters of ceiling, the 3,800 m<sup>2</sup> of space offers opportunities that are not found elsewhere

## P

#### **Parking basement**

Possibility to rent parking spaces in the basement for you and your employees

مح

#### **2** Close to the train station

Only 20 meters from Odense Railway Station with easy access to trains and buses, and the Light Rail







# **Building layout - Ground floor**





# **Building layout - 1st floor**





# **Building layout - 2nd floor**





## Common areas









































































### Rental terms - Office

Size 500-9,000 m<sup>2</sup>

Energy label D

Lease start Flexible

Yearly rent/m<sup>2</sup> DKK 800

Yearly rent DKK 400,000-7,200,000

A conto operating expense/m<sup>2</sup> DKK 139

A conto heating expense/m<sup>2</sup> DKK 77

Total yearly rent DKK 508,000-9,144,000

Payment Quarterly

Depositum 6 months rent

Indexation NPI, min. 3%

VAT Yes

Termination 6 months

Tenure 5 years





## Rental terms - Storage

Size 13-305 m<sup>2</sup>

Energy label D

Lease start Flexible

Yearly rent/m<sup>2</sup> DKK 300

Yearly rent DKK 3,900-91,500

A conto operating expense/m<sup>2</sup> DKK 139

A conto heating expense/m<sup>2</sup> DKK 77

Total yearly rent DKK 6,708-157,380

Payment Quarterly

Depositum 6 months rent

Indexation N