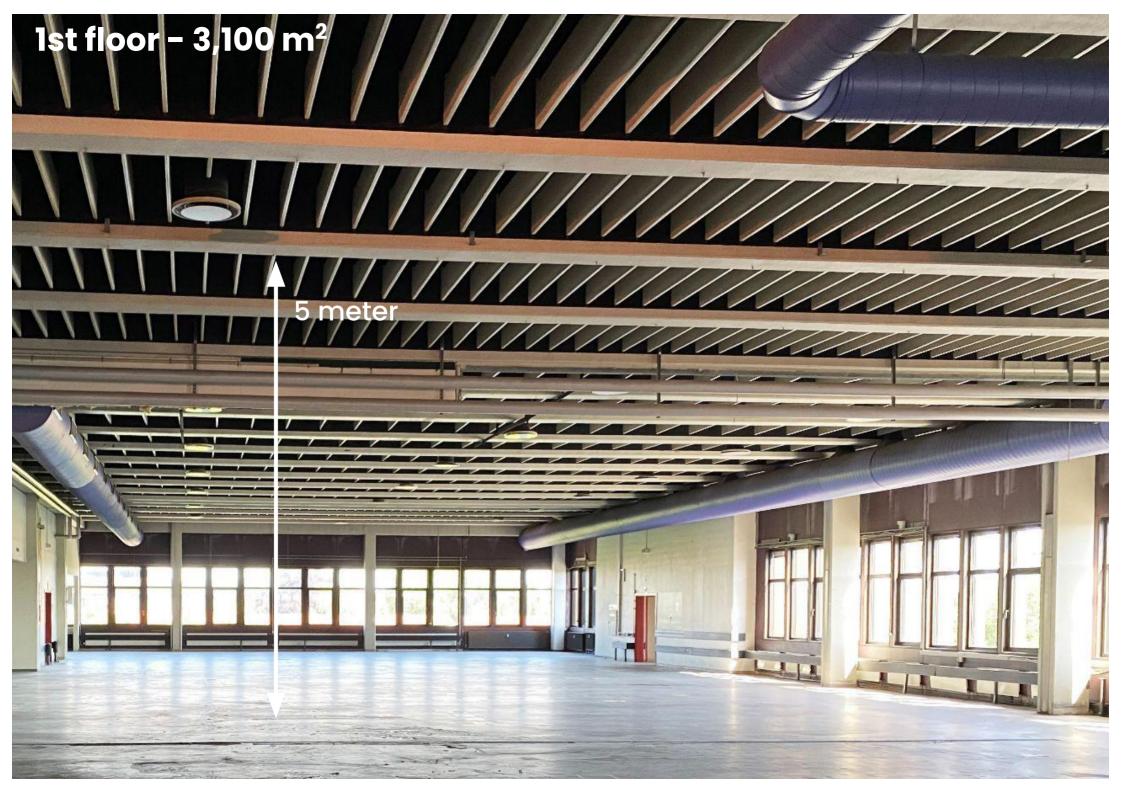

# Dannebrogsgade 2, 5000 Odense 500-9,000 m² office for rent









#### **Easy access**

With a central location in the middle of Odense you do not get closer to the center



#### **Unique premises**

With 8 meters of ceiling, the 3,800 m<sup>2</sup> of space offers opportunities that are not found elsewhere

## P

#### **Parking basement**

Possibility to rent parking spaces in the basement for you and your employees

مح

#### **2** Close to the train station

Only 20 meters from Odense Railway Station with easy access to trains and buses, and the Light Rail







# **Building layout - Ground floor**





# **Building layout - 1st floor**





# **Building layout - 2nd floor**





## Common areas









































































### Rental terms - Office

Size 500-9,000 m<sup>2</sup>

Energy label D

Lease start Flexible

Yearly rent/m<sup>2</sup> DKK 800

Yearly rent DKK 400,000-7,200,000

A conto operating expense/m<sup>2</sup> DKK 139

A conto heating expense/m<sup>2</sup> DKK 77

Total yearly rent DKK 508,000-9,144,000

Payment Quarterly

Depositum 6 months rent

Indexation NPI, min. 3%

VAT Yes

Termination 6 months

Tenure 5 years





## Rental terms - Storage

Size 13-305 m<sup>2</sup>

Energy label D

Lease start Flexible

Yearly rent/m<sup>2</sup> DKK 300

Yearly rent DKK 3,900-91,500

A conto operating expense/m<sup>2</sup> DKK 139

A conto heating expense/m<sup>2</sup> DKK 77

Total yearly rent DKK 6,708-157,380

Payment Quarterly

Depositum 6 month