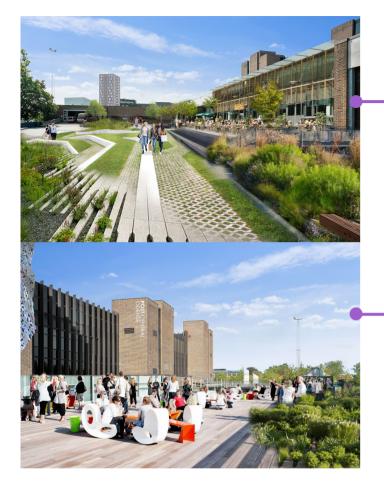

#### **Easy access**

With a central location in the middle of Odense you do not get closer to the center

#### **2** Close to the train station

Only 20 meters from Odense Railway Station with easy access to trains and buses, and the Light Rail