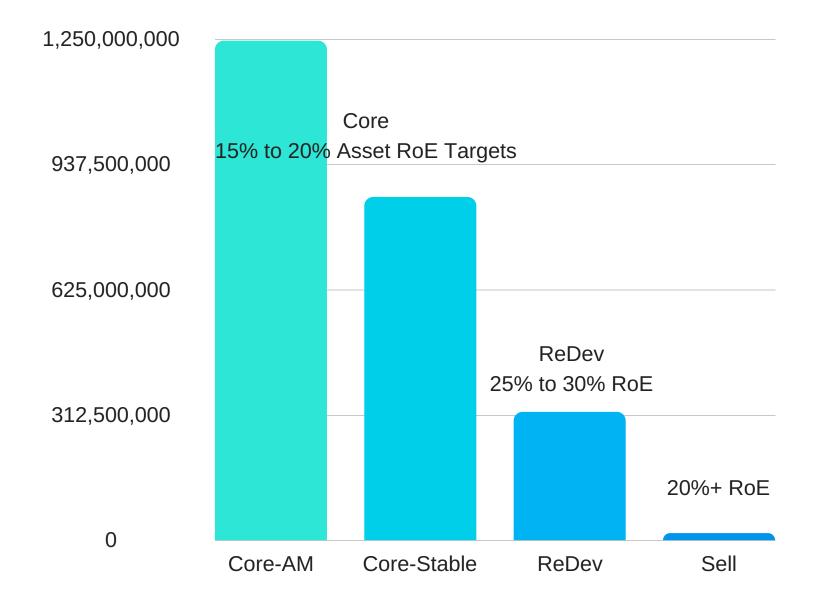

#### Anchored by Stable Cash-flows, Select high impact re-developments

- Asset level business plans drive strategy categorisation as Core-AM, Core-Stable and ReDev
- 80:20 approach between Core and ReDev, with Core as the driver of base bottom line
- 15 to 20% Asset level RoE target for Core Portfolio
- Selective high impact ReDev opportunities, 25% to 30% RoE target
- Active asset management approach for Core driven by dynamic asset level performance analytics
- Develop institution partnerships for Re-Development opportunities

#### **Portfolio Strategy- By Asset Value**