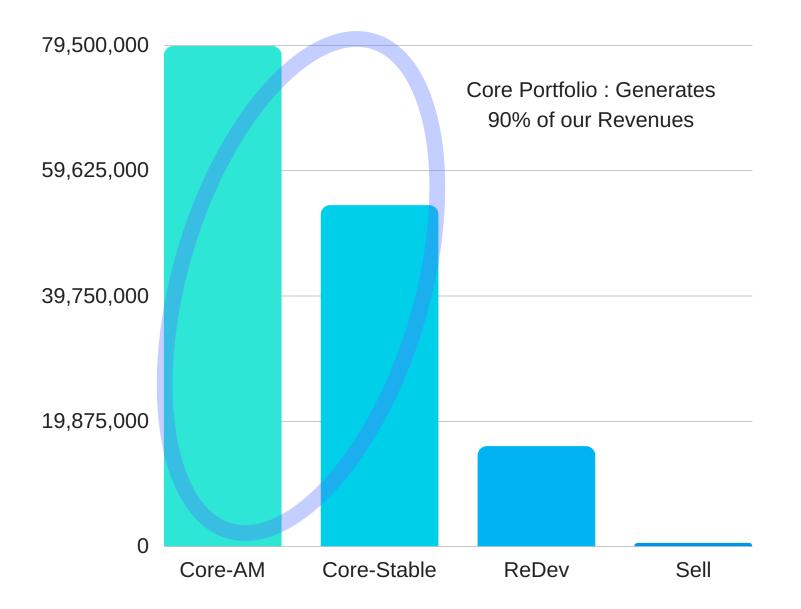

ll Bank Debt with Term Mortgage Debt and setup bank lines for select investment opportunities



#### Portfolio Management

#### Anchored by Stable Cash-flows, Select high impact re-developments

- Asset level business plans drive strategy categorisation as Core-AM, Core-Stable and ReDev
- 80:20 approach between Core and ReDev, with Core as the driver of base bottom line
- 15 to 20% Asset level RoE target for Core Portfolio
- Selective high impact ReDev opportunities, 25% to 30% RoE target
- Active asset management approach for Core driven by dynamic asset level performance analytics
- Develop institution partnerships for Re-Development opportunities

#### **Portfolio Strategy- By Asset Value**



#### **Portfolio Strategy- By Asset Value**



#### **Portfolio Strategy- Core Key Driver**



#### **Core : Asset Management Focus**





#### Asset Management: Core Assets

- Asset specific business plans focused on:
- Tenant management Lease and Rent Reviews
- Vacancy management long term view
- Asset Activation and
- Repositioning



## Tenant Management: Core Assets

- Maintain and prolong leases through partnerships with existing tenants
- Accommodate tenant requirement for mutual benefit
- Access strategic needs around 4 year review option
- Case 1- Roskilde: Three similar units with two tenants paying over 1000 psm and one national tenant at sub 700 psm. Revision increases asset value by 10%
- Case 2 Copenhagen: Revision of Student Housing tenant to market level increased rent by over 30%
- Case 3 Actively exited struggling restaurant to shift space to local collage



###