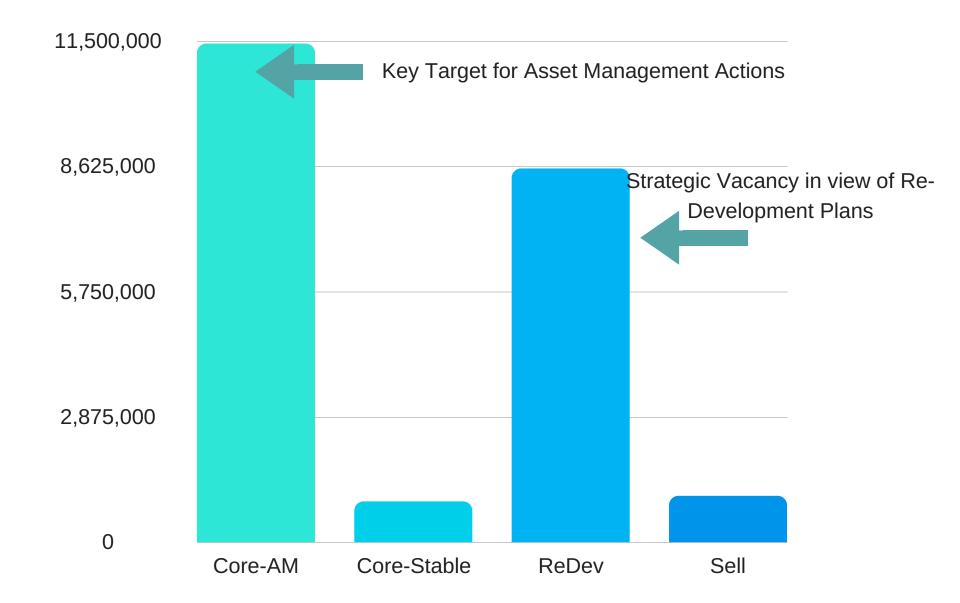

#### **Core : Asset Management Focus**

#### Vacancy Management: Core Assets

- Potential to increase top line by over DKK 11 million
- Reducing vacancy via investing in the premises
- Space optimizing : Enlarging or decrease vacant areas
- Partnerships with future tenants
- Be in contact with the market through regular meetings with prospective tenants
- Partnerships with Real Estate Brokers
- Standardize own templates for broker agreements
- Systems to assist all information at our finger tips asset level and market insights