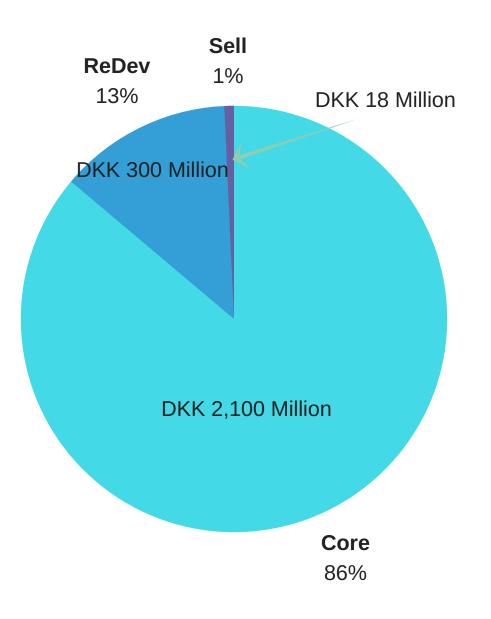

#### Anchored by Stable Cash-flows, Select high impact re-developments

- Asset level business plans drive strategy categorisation as Core-AM, Core-Stable and ReDev
- 80:20 approach between Core and ReDev, with Core as the driver of base bottom line
- 15 to 20% Asset level RoE target for Core Portfolio
- Selective high impact ReDev opportunities, 25% to 30% RoE target
- Active asset management approach for Core driven by dynamic asset level performance analytics
- Develop institution partnerships for Re-Development opportunities

#### **Portfolio Strategy- By Asset Value**