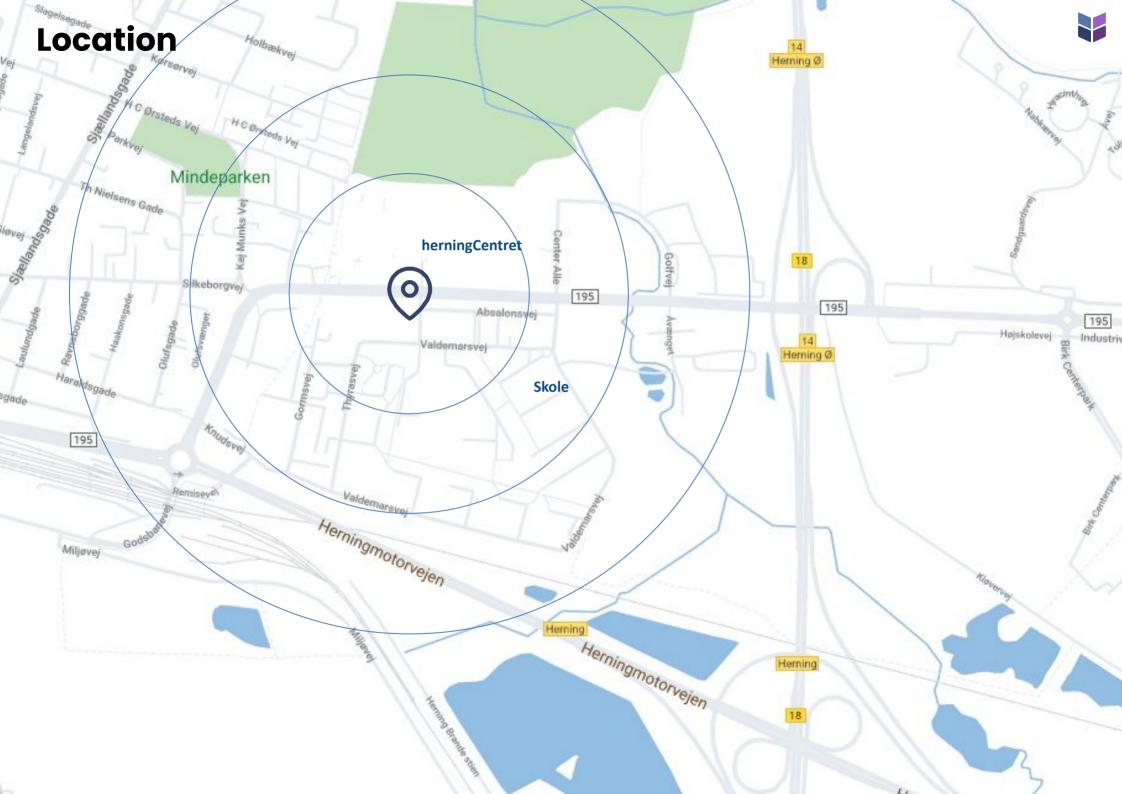

#### **Central location**

Located right next to the herningCenter and several boxshops

#### Close to the highway

Less than one kilometer to Herning Motorvejen and Midtjyske Motorway

The neighbors include the kitchen stores HTH, Kvik and Vordingborg Køkkenet, as well as the Herning Center, a large center with clothing stores and cafés.

Located right at the entrance to both Herningmotorvejen and Midtjyske Motorvej, it is easy to get here by car. There are also parking spaces available on both sides of the building.