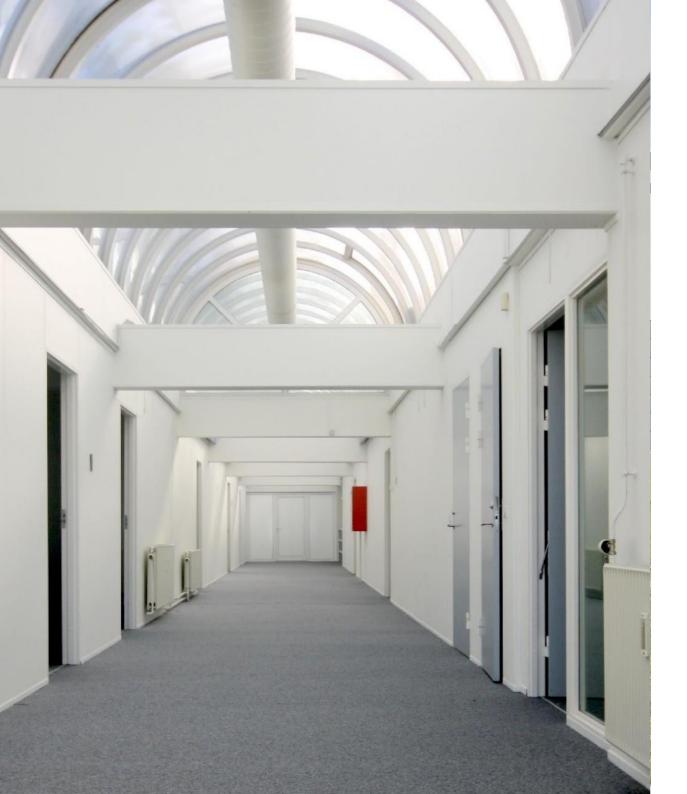

## **Bright offices**

At Silkeborgvej 102 in Herning, these bright and spacious rooms are offered.

The offices have a common entrance, which leads to a wide corridor with skylights. The premises are located on the building's on the 1st floor, which ensures good light.