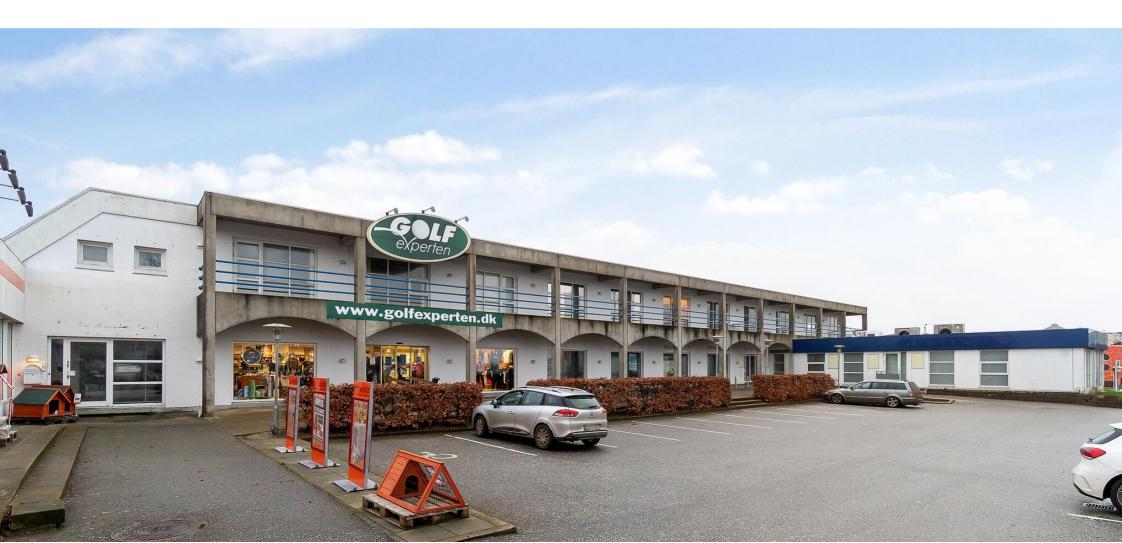

# **Silkeborgvej 102,** 7400 Herning 86-431 m<sup>2</sup> office for rent

#### **Central location**

Located right next to the herningCenter and several boxshops

The neighbors include the kitchen stores HTH, Kvik and Vordingborg Køkkenet, as well as the Herning Center, a large center with clothing stores and cafés.

Located right at the entrance to both Herningmotorvejen and Midtjyske Motorvej, it is easy to get here by car. There are also parking spaces available on both sides of the building.

Welcome to Silkeborgvej 102