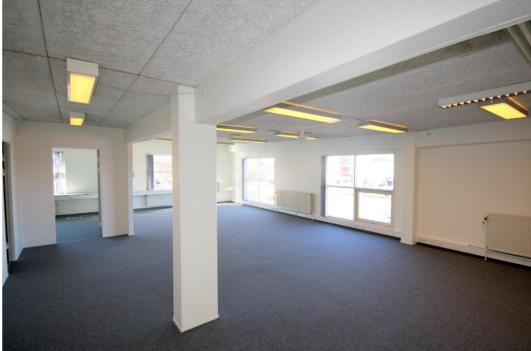

## **Bright offices**

At Silkeborgvej 102 in Herning, these bright and spacious rooms are offered.

The offices have a common entrance, which leads to a wide corridor with skylights. The premises are located on the building's on the 1st floor, which ensures good light.

The neighbors include the kitchen stores HTH, Kvik and Vordingborg Køkkenet, as well as the Herning Center, a large center with clothing stores and cafés.

Located right at the entrance to both Herningmotorvejen and Midtjyske Motorvej, it is easy to get here by car. There are also parking spaces available on both sides of the building.