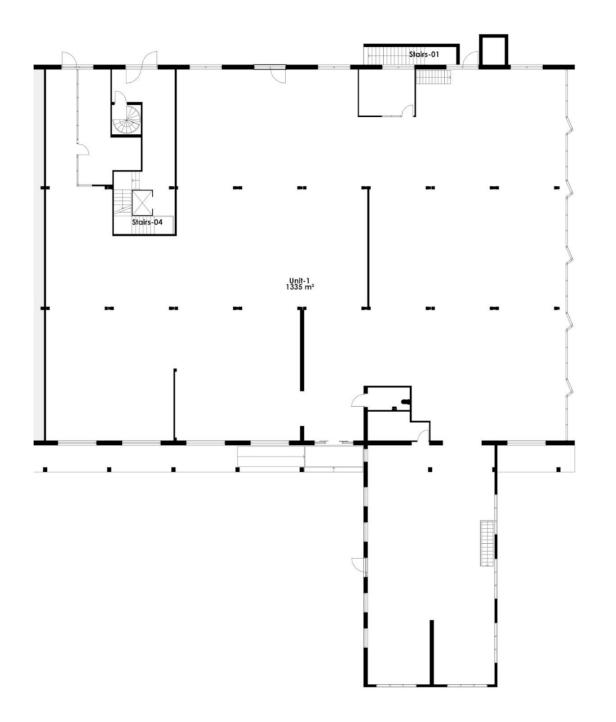

Close to the highway

Less than one kilometer to Herning Motorvejen and Midtjyske Motorway

## **Bright offices**

At Silkeborgvej 102 in Herning, these bright and spacious rooms are offered.

The offices have a common entrance, which leads to a wide corridor with skylights. The premises are located on the building's on the 1st floor, which ensures good light.

The neighbors include the kitchen stores HTH, Kvik and Vordingborg Køkkenet, as well as the Herning Center, a large center with clothing stores and cafés.

Located right at the entrance to both Herningmotorvejen and Midtjyske Motorvej, it is easy to get here by car. There are also parking spaces available on both sides of the building.

Welcome to Silkeborgvej 102



## **Building layout**





## Building layout - Ground floor















## **Rental terms**

| Size                                     | 86-431 m²      |
|------------------------------------------|----------------|
| Lease start                              | Flexible       |
| Yearly rent/m <sup>2</sup>               | DKK 375        |
| Yearly rent                              | Fra DKK 32.250 |
| A conto operating expense/m <sup>2</sup> | DKK 83         |
| A conto heating expense/m <sup>2</sup>   | DKK 62         |
| Total yearly rent                        | Fra DKK 44.720 |
| Payment                                  | Quarterly      |
| Depositum                                | 6 months rent  |
| Indexation                               | NPI, min. 3%   |
| VAT                                      | Yes            |



# Contact

#### (+45