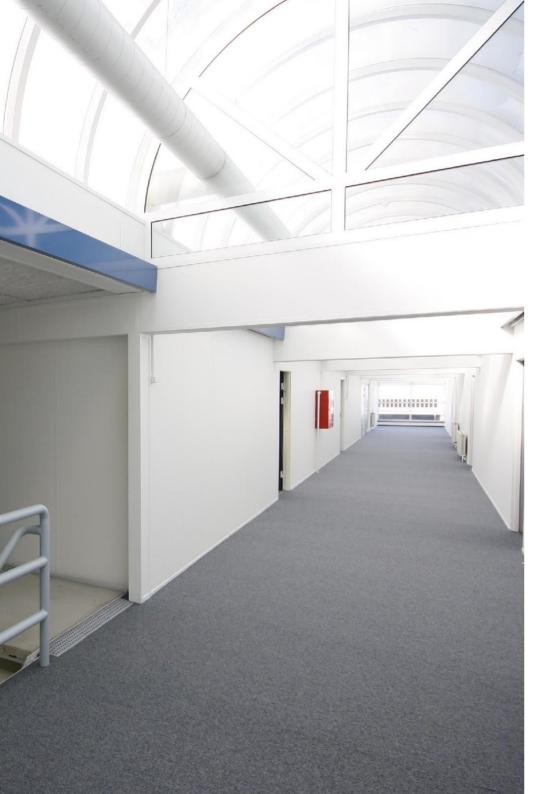

## **Bright offices**

At Silkeborgvej 102 in Herning, these bright and spacious rooms are offered.

The offices have a common entrance, which leads to a wide corridor with skylights. The premises are located on the building's on the 1st floor, which ensures good light.