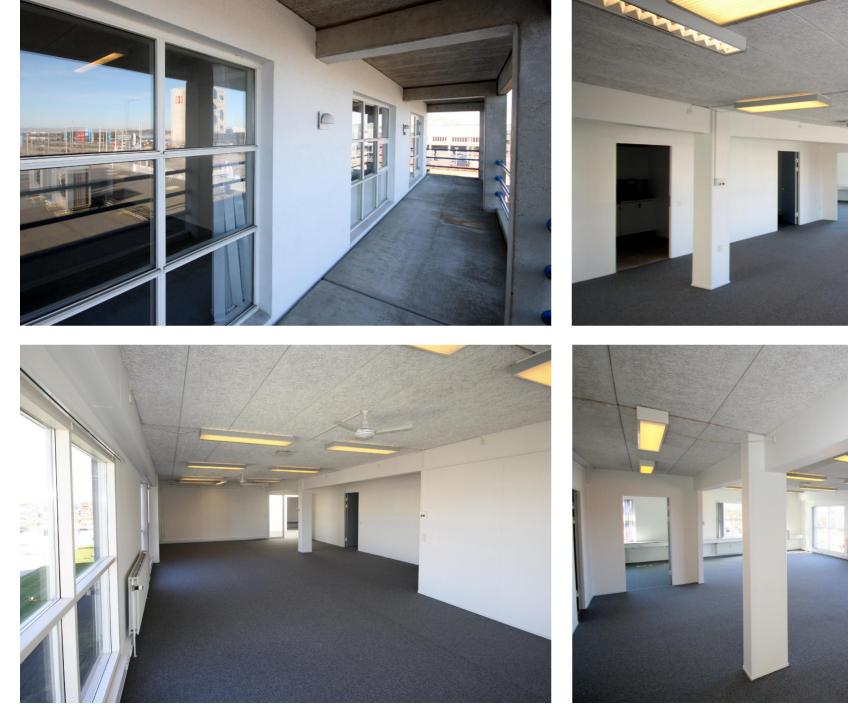

## **Bright offices**

At Silkeborgvej 102 in Herning, these bright and spacious rooms are offered.

The offices have a common entrance, which leads to a wide corridor with skylights. The premises are located on the building's on the 1st floor, which ensures good light.