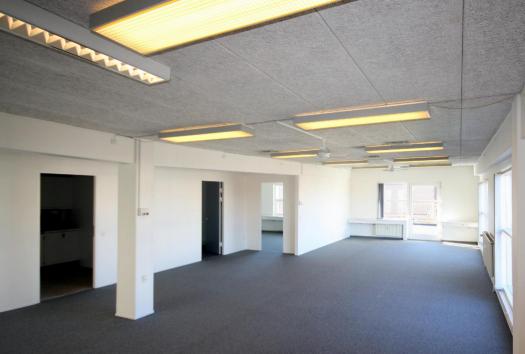

## **Bright offices**

At Silkeborgvej 102 in Herning, these bright and spacious rooms are offered.

The offices have a common entrance, which leads to a wide corridor with skylights. The premises are located on the building's on the 1st floor, which ensures good light.