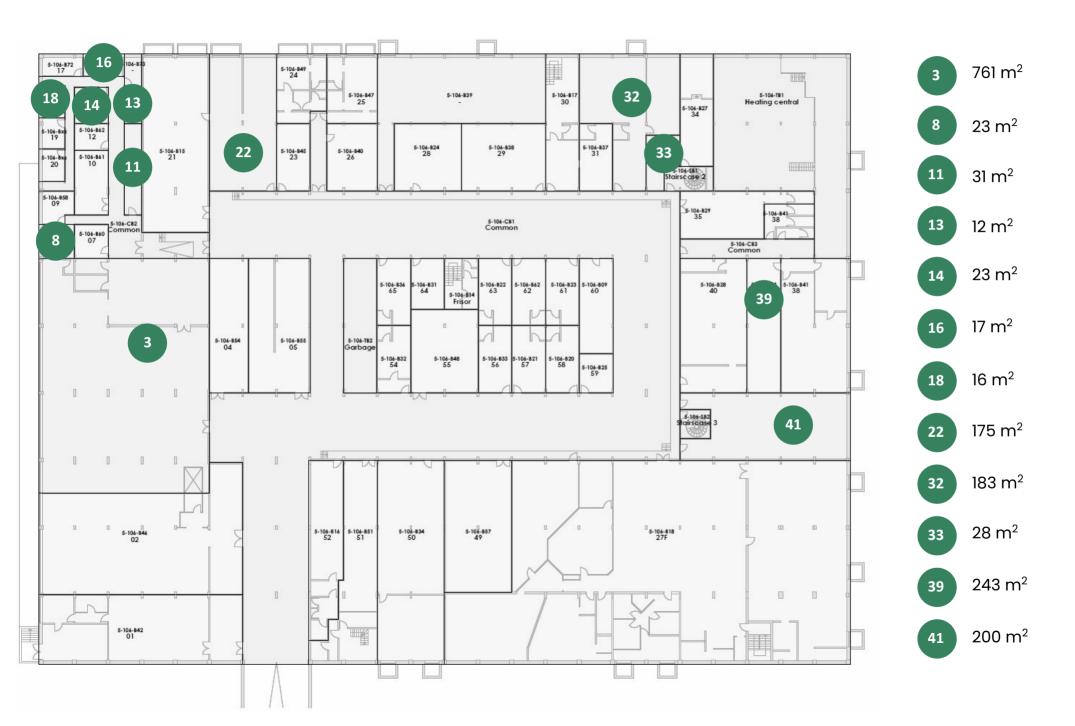

# Immerkær 27B, Hvidovre

12-761 m<sup>2</sup> storage for rent



#### Welcome to Rebæk Søpark

In Rebæk Søpark you will find a wide range of storage rooms to suit all tastes.

Here are both large rooms of 200+  $m^2$  with associated toilet facilities and small rooms of down to 11  $m^2$ .

Whether you are looking for a warehouse for your business, or just need to store a few personal belongings, we at Rebæk Søpark have the room for you.

## **Building layout**







## Rental terms

| Size                                     | 12-761 m <sup>2</sup> |
|------------------------------------------|-----------------------|
| Energy label                             | E                     |
| Lease start                              | Flexible              |
| Yearly rent/m²                           | DKK 565               |
| A conto operating expense/m <sup>2</sup> | DKK 170               |
| A conto heating expense/m²               | DKK 67                |
|                                          |                       |
| Payment                                  | Quarterly             |
| Depositum                                | 6 months rent         |
| Indexation                               | NPI, min. 3%          |
| VAT