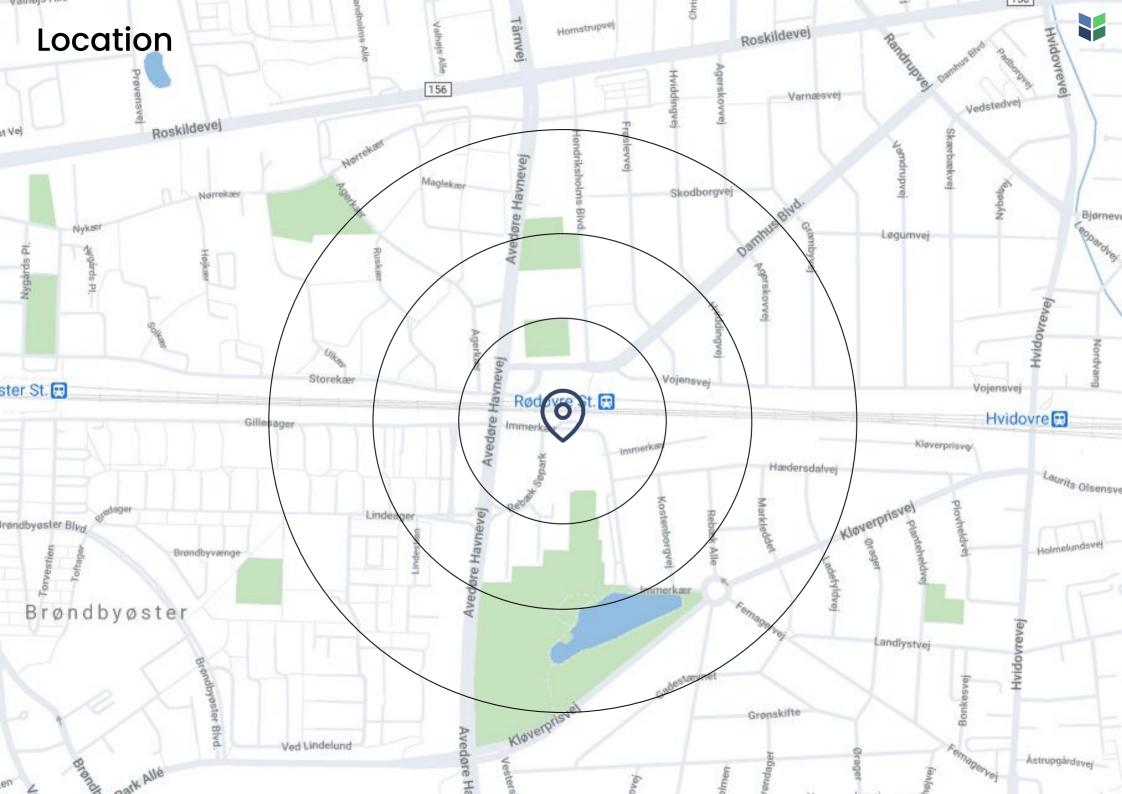

# Immerkær 27B, Hvidovre

12-761 m<sup>2</sup> storage for rent



#### Welcome to Rebæk Søpark

In Rebæk Søpark you will find a wide range of storage rooms to suit all tastes.

Here are both large rooms of 200+  $m^2$  with associated toilet facilities and small rooms of down to 11  $m^2$ .

Whether you are looking for a warehouse for your business, or just need to store a few personal belongings, we at Rebæk Søpark have the room for you.

## **Building layout**







## Rental terms

| Size                                     | 12-761 m <sup>2</sup> |
|------------------------------------------|-----------------------|
| Energy label                             | E                     |
| Lease start                              | Flexible              |
| Yearly rent/m²                           | DKK 565               |
| A conto operating expense/m <sup>2</sup> | DKK 170               |
| A conto heating expense/m²               | DKK 67                |
|                                          |                       |
| Payment                                  | Quarterly             |
| Depositum                                | 6 months rent         |
| Indexation                               | NPI, min. 3%          |
| VAT